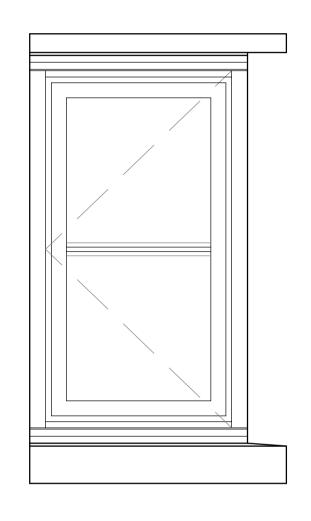

DO NOT SCALE OFF THIS DRAWING

EXISTING TIMBER SASH WINDOW ELEVATION 1:10

EXISTING TIMBER SASH WINDOW DETAIL SECTION A-A I:20

EXISTING TIMBER SASH WINDOW DETAIL CROSS SECTION 1:20

Project REPLACEMENT WINDOW AT 5A FORTFIELD TERRACE, SIDMOUTH EX I O 8NT