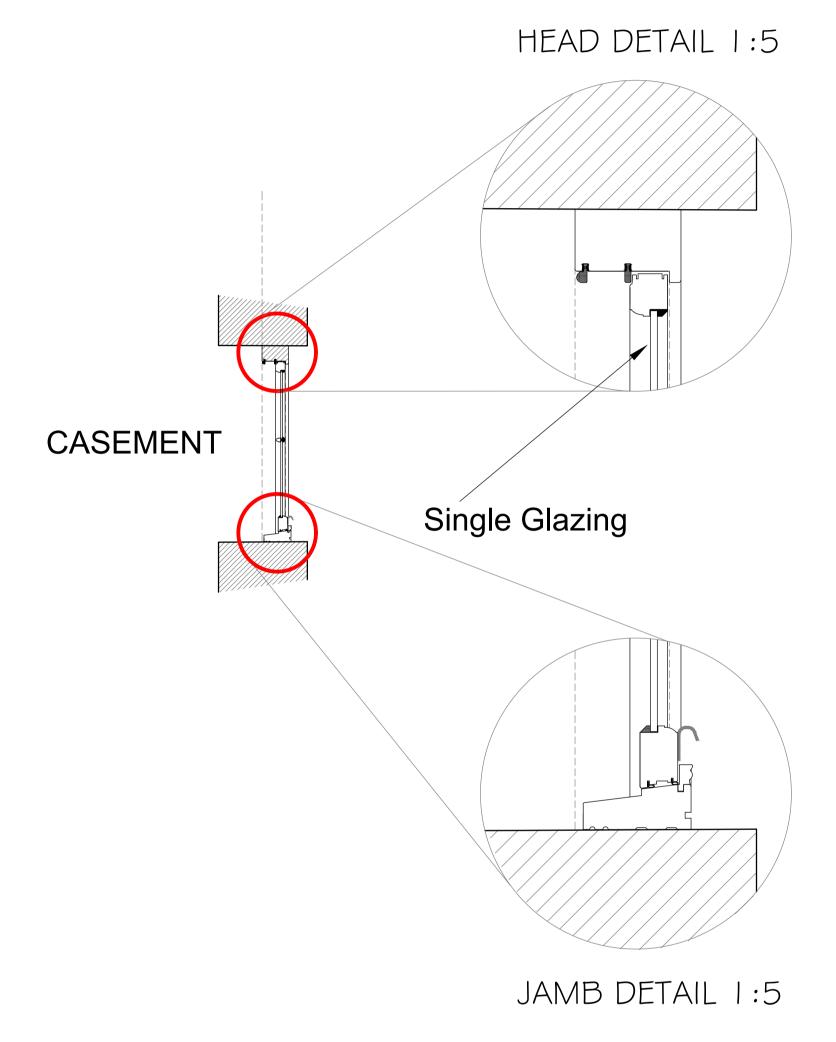

DO NOT SCALE OFF THIS DRAWING

EXISTING TIMBER SASH WINDOW ELEVATION 1:10

EXISTING TIMBER SASH WINDOW DETAIL SECTION A-A I:20

EXISTING TIMBER SASH WINDOW DETAIL CROSS SECTION 1:20

Project REPLACEMENT WINDOW AT 5A FORTFIELD TERRACE, SIDMOUTH EX I O 8NT