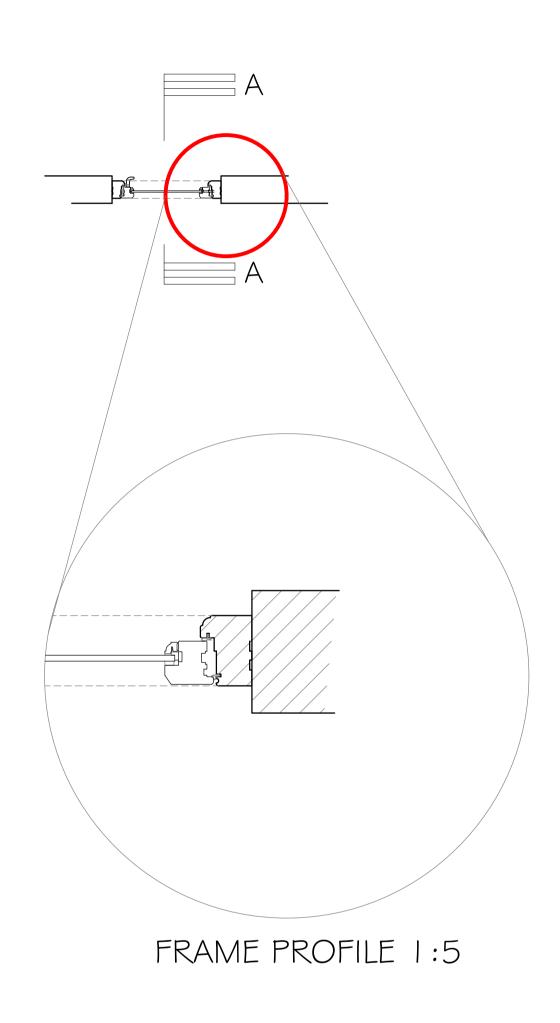

DO NOT SCALE OFF THIS DRAWING

EXISTING TIMBER SASH WINDOW ELEVATION 1:10

EXISTING TIMBER SASH WINDOW DETAIL SECTION A-A I:20

EXISTING TIMBER SASH WINDOW DETAIL CROSS SECTION 1:20

Project REPLACEMENT WINDOW AT 5A FORTFIELD TERRACE, SIDMOUTH EX I O 8NT