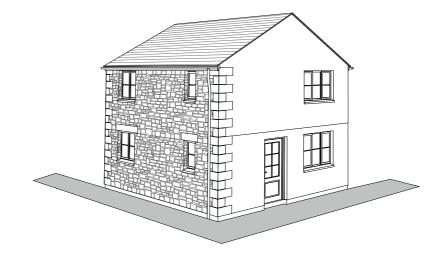

## FINISHES:

**Roof** - Natural slate, singe-sized with red clay ridge tiles

Walls - Local natural stone as indicated with granite quoins, smooth cement/ sand render elsewhere

Windows - Upvc, white with one piece natural slate cills

RW Goods - Upvc, black