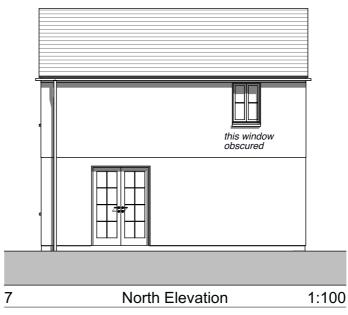

## FINISHES:

**Roof** - Natural slate, singe-sized with red clay ridge tiles

Walls - Local natural stone as indicated with granite quoins, smooth cement/ sand render elsewhere

Windows - Upvc, white with one piece natural slate cills

RW Goods - Upvc, black