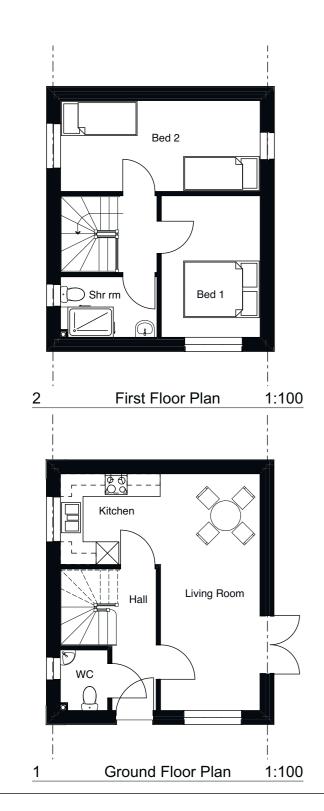

|                                                                                    | Elevation labels changed N, E, S, W.  |
|------------------------------------------------------------------------------------|---------------------------------------|
| + architectu<br>+ alcopyoch                                                        |                                       |
| Job Title<br>Bell Lane                                                             |                                       |
| Proposed Dwelling at rear of 4 & 6 Bell Lane, Lanner<br>for Mr Tim Uren            |                                       |
| for Mr Tim Uren                                                                    | ng at rear of 4 & 6 Bell Lane, Lanner |
| for Mr Tim Uren<br>Drawing Name                                                    | floor plans and                       |
| for Mr Tim Uren<br>Drawing Name<br><b>Proposed</b>                                 | floor plans and                       |
| for Mr Tim Uren<br>Drawing Name<br><b>Proposed</b><br>elevations                   | floor plans and                       |
| for Mr Tim Uren<br>Drawing Name<br><b>Proposed</b><br>elevations<br>Drawing Status | floor plans and                       |