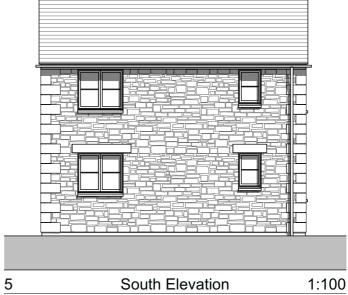

## FINISHES:

**Roof** - Natural slate, singe-sized with red clay ridge tiles

Walls - Local natural stone as indicated with granite quoins, smooth cement/ sand render elsewhere

Windows - Upvc, white with one piece natural slate cills

RW Goods - Upvc, black