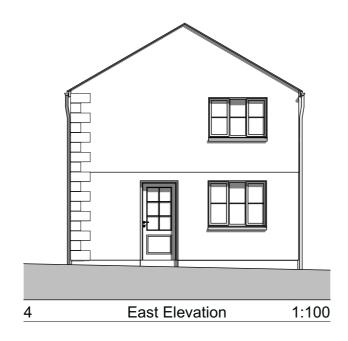

## FINISHES:

**Roof** - Natural slate, singe-sized with red clay ridge tiles

Walls - Local natural stone as indicated with granite quoins, smooth cement/ sand render elsewhere

Windows - Upvc, white with one piece natural slate cills

RW Goods - Upvc, black

|                                                                                    | Elevation labels changed N, E, S, W.  |
|------------------------------------------------------------------------------------|---------------------------------------|
| + architectu<br>+ alcopyoch                                                        |                                       |
| Job Title<br>Bell Lane                                                             |                                       |
| Proposed Dwelling at rear of 4 & 6 Bell Lane, Lanner<br>for Mr Tim Uren            |                                       |
| for Mr Tim Uren                                                                    | ng at rear of 4 & 6 Bell Lane, Lanner |
| for Mr Tim Uren<br>Drawing Name                                                    | floor plans and                       |
| for Mr Tim Uren<br>Drawing Name<br><b>Proposed</b>                                 | floor plans and                       |
| for Mr Tim Uren<br>Drawing Name<br><b>Proposed</b><br>elevations                   | floor plans and                       |
| for Mr Tim Uren<br>Drawing Name<br><b>Proposed</b><br>elevations<br>Drawing Status | floor plans and                       |