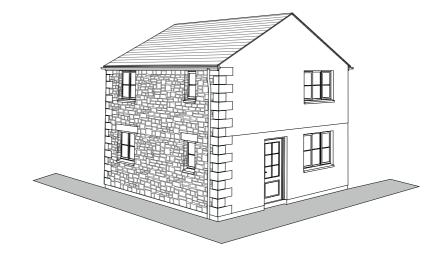

## FINISHES:

**Roof** - Natural slate, singe-sized with red clay ridge tiles

**Walls** - Local natural stone as indicated with granite quoins, smooth cement/ sand render elsewhere

Windows - Upvc, white with one piece natural slate cills

RW Goods - Upvc, black