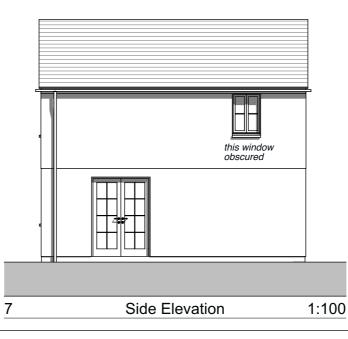

## FINISHES:

**Roof** - Natural slate, singe-sized with red clay ridge tiles

**Walls** - Local natural stone as indicated with granite quoins, smooth cement/ sand render elsewhere

Windows - Upvc, white with one piece natural slate cills

RW Goods - Upvc, black