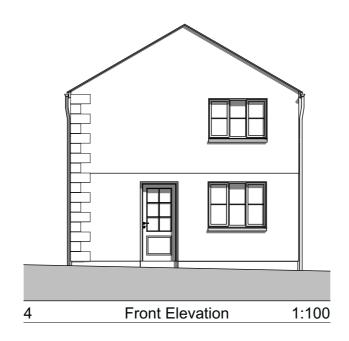

## FINISHES:

**Roof** - Natural slate, singe-sized with red clay ridge tiles

**Walls** - Local natural stone as indicated with granite quoins, smooth cement/ sand render elsewhere

Windows - Upvc, white with one piece natural slate cills

RW Goods - Upvc, black