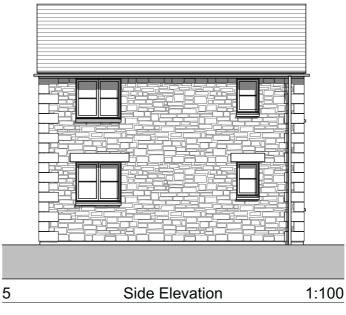

## FINISHES:

**Roof** - Natural slate, singe-sized with red clay ridge tiles

**Walls** - Local natural stone as indicated with granite quoins, smooth cement/ sand render elsewhere

Windows - Upvc, white with one piece natural slate cills

RW Goods - Upvc, black