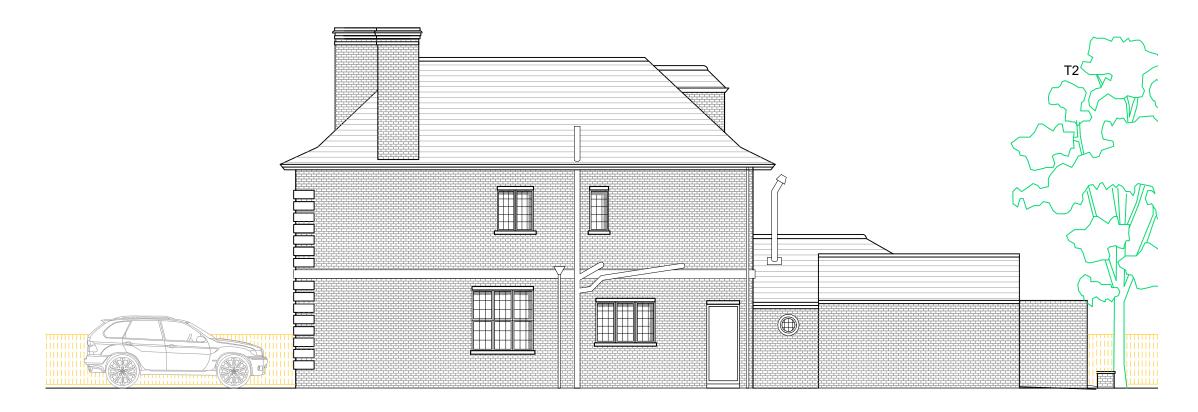

## **EXISTING SIDE ELEVATION**

**PROPOSED SIDE ELEVATION** 

## **EXISTING VS. PROPOSED SIDE (NORTH) ELEVATION**

1 F IN DOUBT - ASK 2 DO NOT SCALE OFF THIS DRAWING 3 ALL DIMENSIONS ARE TO BE VERIFIED ON SITE BY THE CONTRACTOR AND ANY DESCREPANCIES REPORTED TO THE ARCHITECT BEFORE CONSTRUCTION 4 THIS DRAWING IS TO REPLACE THE PREVIOUSLY ISSUED DRAWING 5 COPYRIGHT OF THIS DRAWING REMAINS WITH THE ARCHITECT MUL Data Leavision No. Date Revision