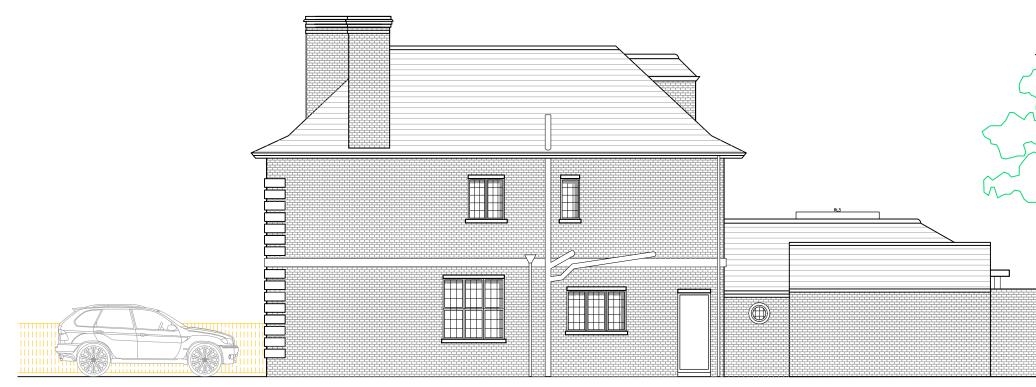

## **EXISTING SIDE ELEVATION**

**PROPOSED SIDE ELEVATION** 

## **EXISTING VS. PROPOSED SIDE (NORTH) ELEVATION**

1 F IN DOUBT - ASK 2 DO NOT SCALE OFF THIS DRAWING 3 ALL DIMENSIONS ARE TO BE VERIFIED ON SITE BY THE CONTRACTOR AND ANY DESCREPANCIES REPORTED TO THE ARCHITECT BEFORE CONSTRUCTION 4 THIS DRAWING IS TO REPLACE THE PREVIOUSLY ISSUED DRAWING 5 COPYRIGHT OF THIS DRAWING REMAINS WITH THE ARCHITECT MUL Data Leavision No. Date Revision