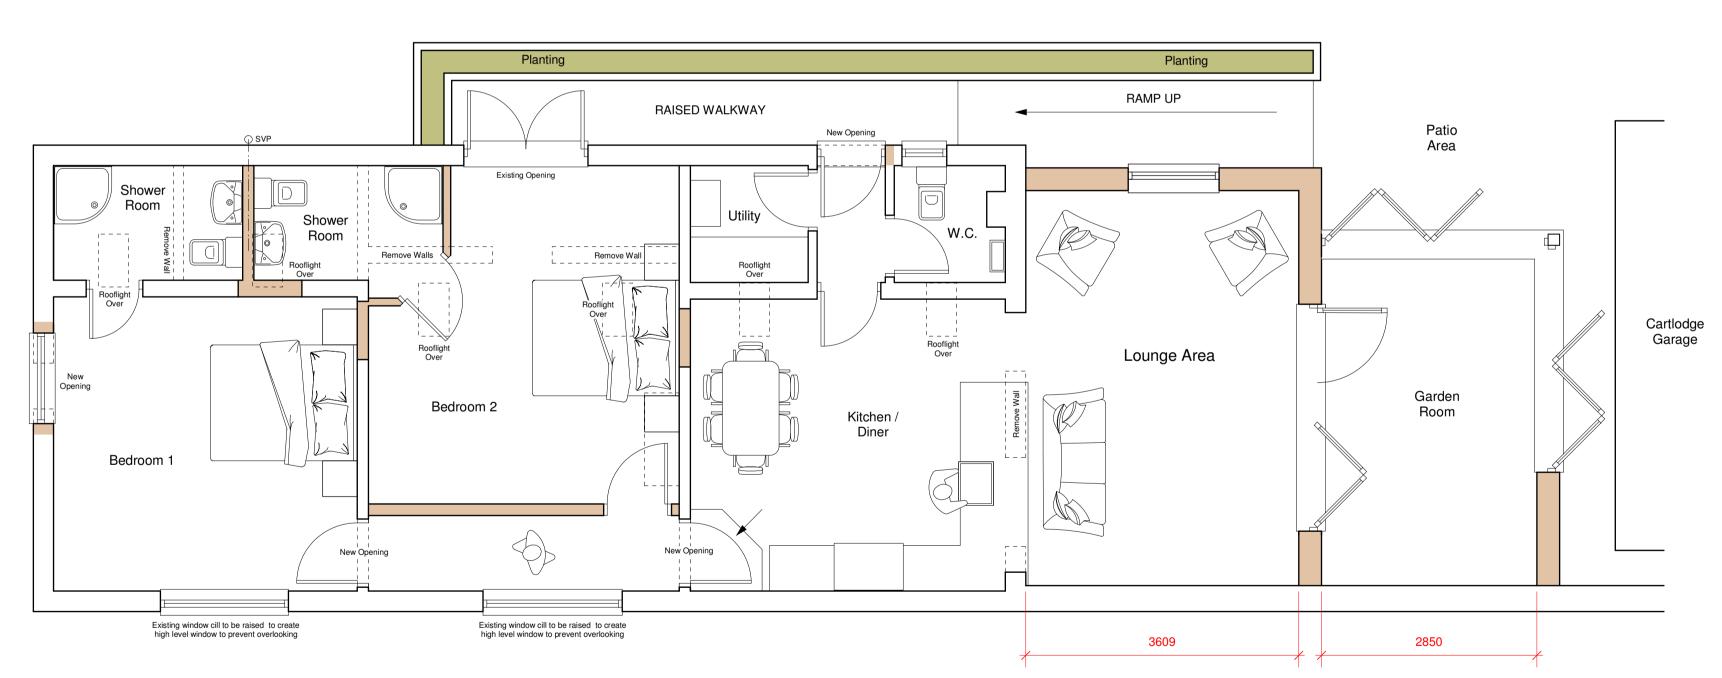

Proposed Rear Elevation 1:100 @ A1

Proposed Neighbours Elevation 1:100 @ A1

Existing Ground Floor Plan 1:100 @ A1

Proposed Ground Floor Plan 1:50 @ A1

Norwich Office: 11 Charing Cross, Norwich, Norfolk , NR2 4AX tel: 01603 666576 fax: 01603 764535