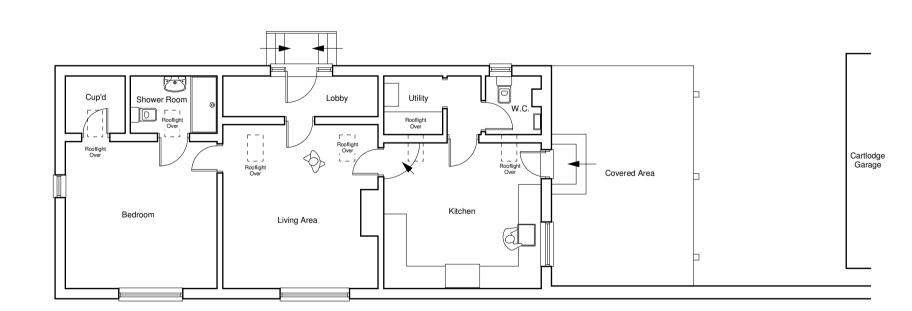

Proposed Rear Elevation 1:100 @ A1

Proposed Neighbours Elevation 1:100 @ A1

Existing Ground Floor Plan 1:100 @ A1

Proposed Ground Floor Plan 1:50 @ A1

Norwich Office: 11 Charing Cross, Norwich, Norfolk , NR2 4AX tel: 01603 666576 fax: 01603 764535