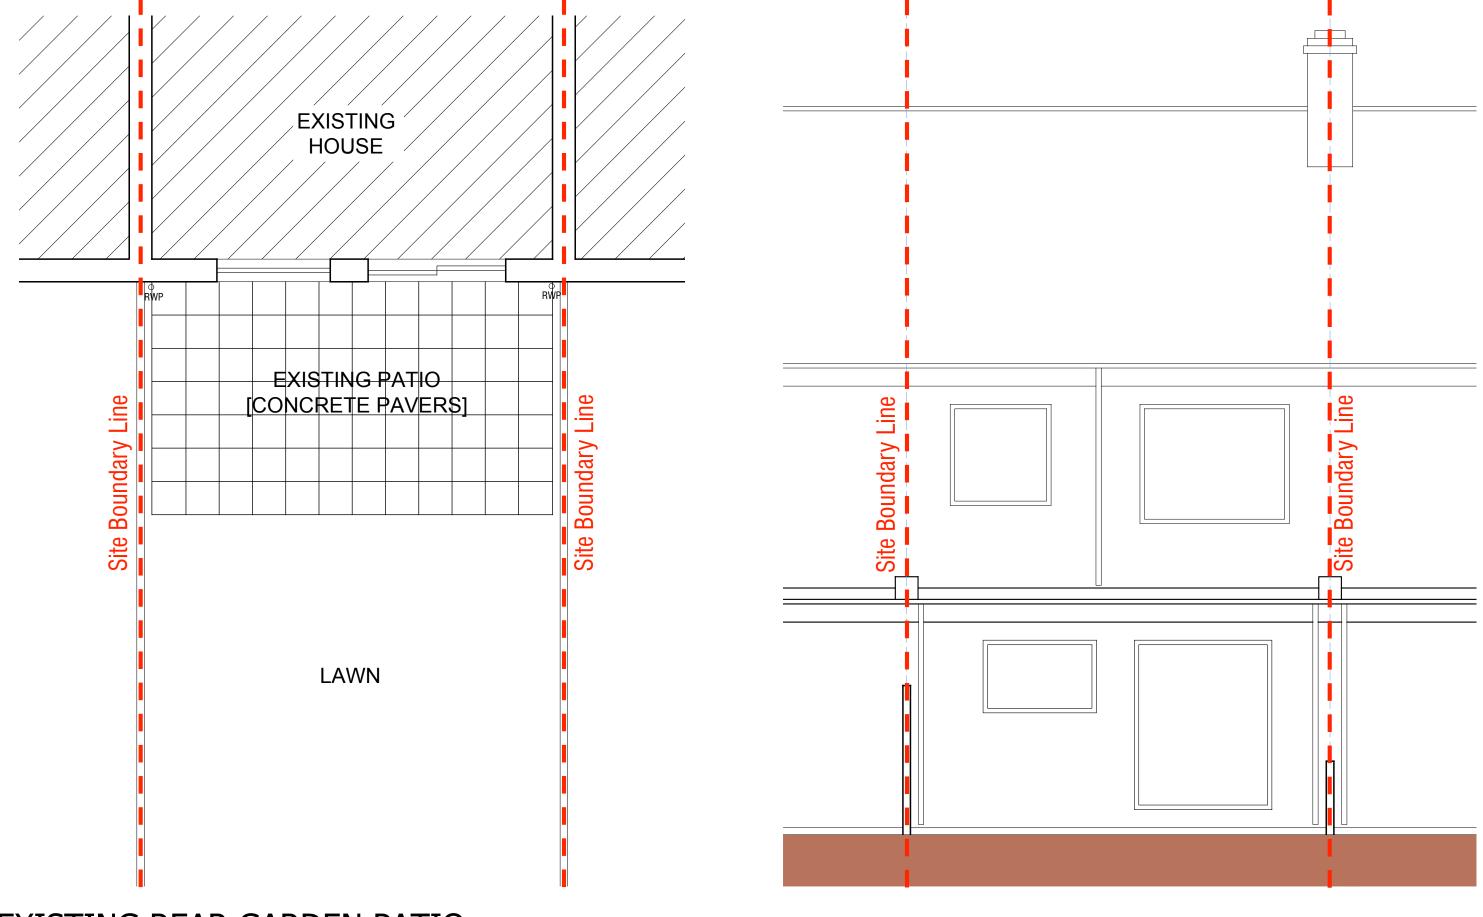

## **EXISTING REAR GARDEN PATIO**

| PROJECT MORLEY AVENUE | CLIENT<br>Mr S. PADARUTH | DRAWING TITLE EXISTING REAR GARDEN PATIO |    |                      |              | PROJECT NO. 0221 | STAGE<br>FOR PLANNING | DRAWN BY<br>RT         | DATE<br>JULY 2021 |
|-----------------------|--------------------------|------------------------------------------|----|----------------------|--------------|------------------|-----------------------|------------------------|-------------------|
|                       |                          |                                          | No | Revision Description | Date Checked | AREA<br>-        | SCALE<br>1:50 [A3]    | DRAWING No.<br>0221-01 | REV No.           |