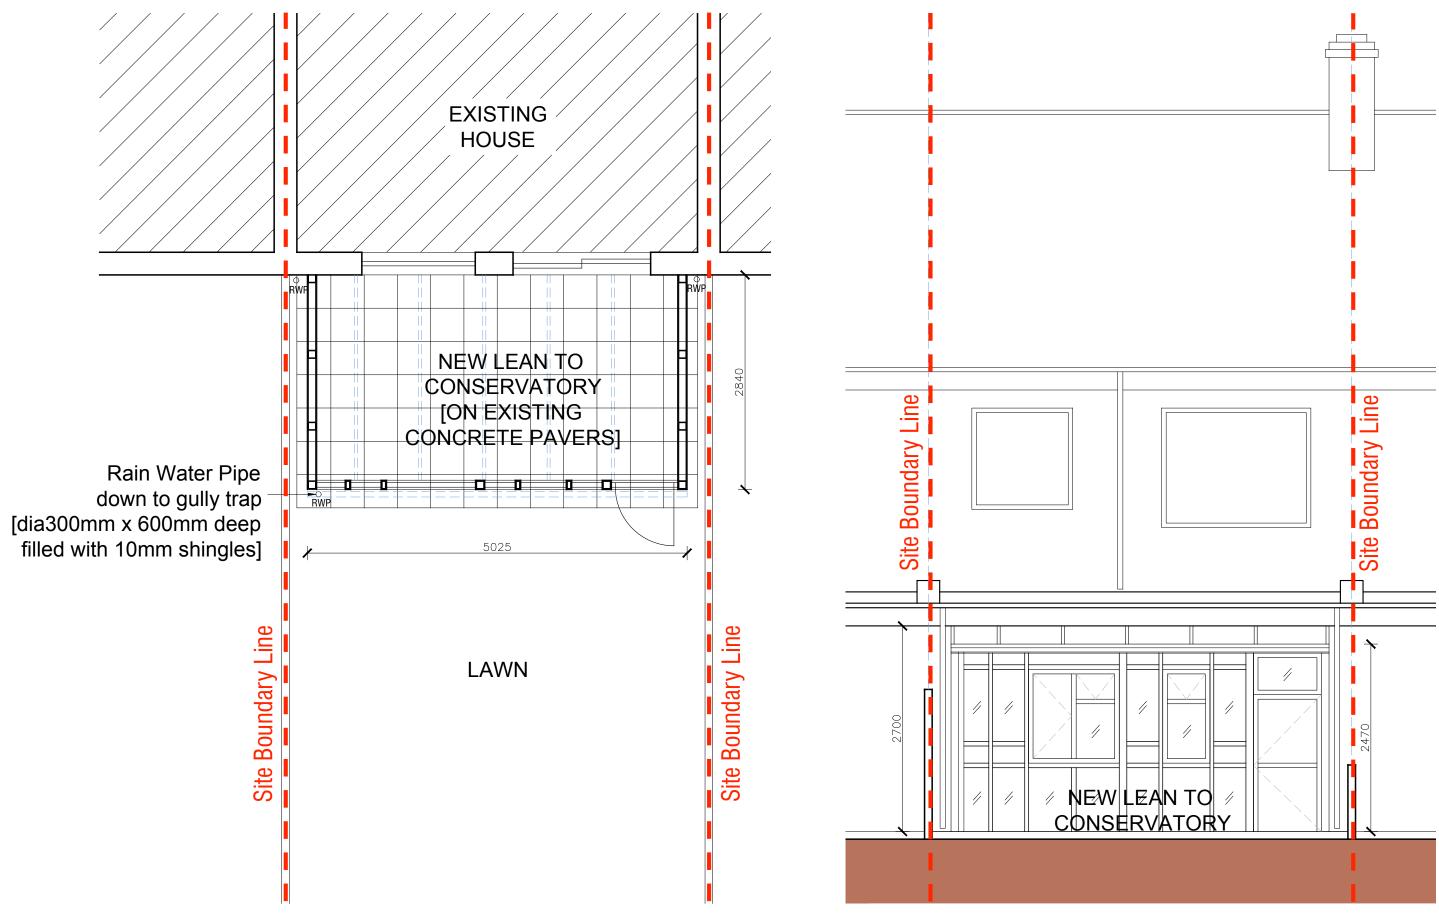

## PROPOSED LEAN TO CONSERVATORY

| PROJECT<br>MORLEY AVENUE | CLIENT<br>Mr S. PADARUTH | DRAWING TITLE<br>PROPOSED LEAN TO CONSERVATORY |    |       |                  |              | PROJECT NO.  | STAGE<br>FOR PLANNING | DRAWN BY<br>RT         | date<br>JULY 2021 |
|--------------------------|--------------------------|------------------------------------------------|----|-------|------------------|--------------|--------------|-----------------------|------------------------|-------------------|
|                          |                          |                                                | No | Revis | sion Description | Date Checked | AREA<br>14m2 | scale<br>1:50 [A3]    | DRAWING No.<br>0221-02 | REV No.           |