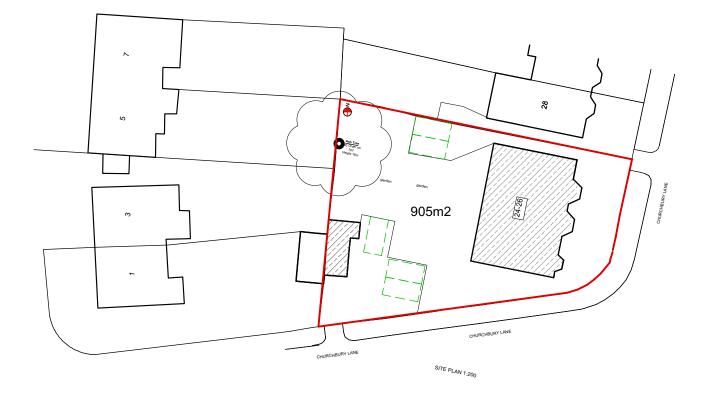

## Scale 1:1000

| rev. Date<br>BUXTON Architectural Services<br>30 REDBOURNE AVENUE, LONDON N3 285<br>M: 07798824577 EMAL: paulbuxno@me.com | Project : 24 - 26 Churchbury Lane<br>Enfeild EN1 3TY | Job title: Supported Living<br>Extension work | drawing title: OS map and site plan<br>As Existing | Date: May 21 | Drawn<br>PB | Scale: AS SHOWN | Drawing: Chbury.pb/03 | Rev. |
|---------------------------------------------------------------------------------------------------------------------------|------------------------------------------------------|-----------------------------------------------|----------------------------------------------------|--------------|-------------|-----------------|-----------------------|------|