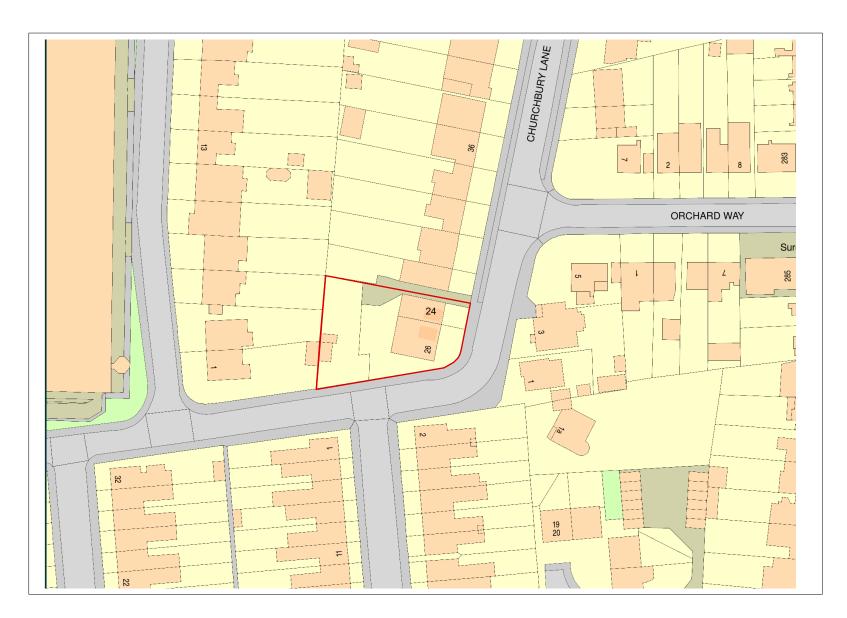

## Scale 1:1000

| rev. Date<br>BUXTON Architectural Services<br>30 REDBOURNE AVENUE, LONDON N3 285<br>M: 07798824577 EMAL: paulbuxno@me.com | Project : 24 - 26 Churchbury Lane<br>Enfeild EN1 3TY | Job title: Supported Living<br>Extension work | drawing title: OS map and site plan<br>As Existing | Date: May 21 | Drawn<br>PB | Scale: AS SHOWN | Drawing: Chbury.pb/03 | Rev. |
|---------------------------------------------------------------------------------------------------------------------------|------------------------------------------------------|-----------------------------------------------|----------------------------------------------------|--------------|-------------|-----------------|-----------------------|------|