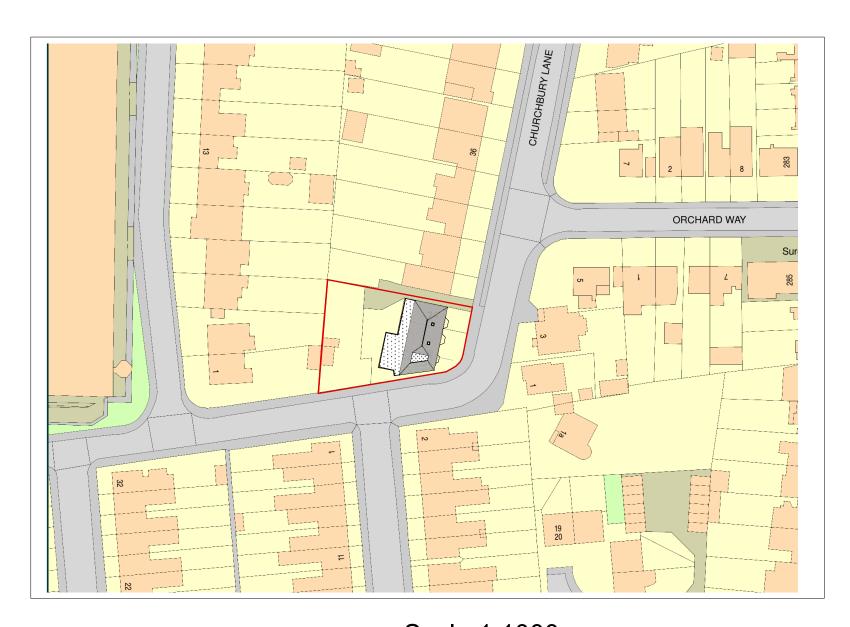

Scale 1:500

Scale 1:1000

| Total Date                                                                                                           |                                                      |                                               |                                                    |              |             |                 |                       |      |
|----------------------------------------------------------------------------------------------------------------------|------------------------------------------------------|-----------------------------------------------|----------------------------------------------------|--------------|-------------|-----------------|-----------------------|------|
| rev. Date.  BUXTON Architectural Services 30 REDBOURNE AVENUE, LONDON N3 2BS M: 07798824577 EMAIL: paulbuaton@me.com | Project : 24 - 26 Churchbury Lane<br>Enfeild EN1 3TY | Job title: Supported Living<br>Extension work | drawing title: OS map and site plan<br>As proposed | Date: May 21 | Drawn<br>PB | Scale: AS SHOWN | Drawing: Chbury.pb/04 | Rev. |