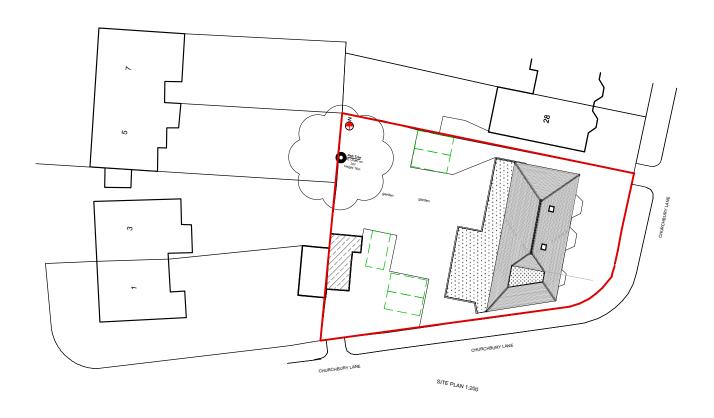

Scale 1:500

Scale 1:1000

| Total Date                                                                                                           |                                                      |                                               |                                                    |              |             |                 |                       |      |
|----------------------------------------------------------------------------------------------------------------------|------------------------------------------------------|-----------------------------------------------|----------------------------------------------------|--------------|-------------|-----------------|-----------------------|------|
| rev. Date.  BUXTON Architectural Services 30 REDBOURNE AVENUE, LONDON N3 2BS M: 07798824577 EMAIL: paulbuaton@me.com | Project : 24 - 26 Churchbury Lane<br>Enfeild EN1 3TY | Job title: Supported Living<br>Extension work | drawing title: OS map and site plan<br>As proposed | Date: May 21 | Drawn<br>PB | Scale: AS SHOWN | Drawing: Chbury.pb/04 | Rev. |