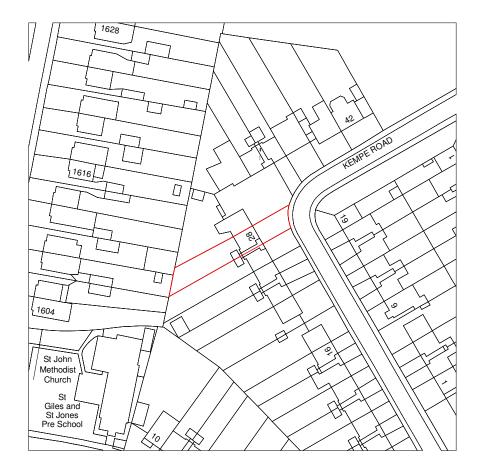

## Mr and Mrs Chingoka

Pro

Proposed Single Storey Rear Extension and Permitted Development Rear Outbuilding

Projec Addresst

28 Kempe Road Enfield EN1 4QW

Sheet t

## Site Location Plan

| Project number   | Date       |          |
|------------------|------------|----------|
| 1880             | 15.04.2021 |          |
| Drawn by         | Checked by |          |
| DirC             | DirC       |          |
| Drawing Number   | Scale @ A3 | Revision |
| <b>1880.</b> 104 | 1:1250     |          |