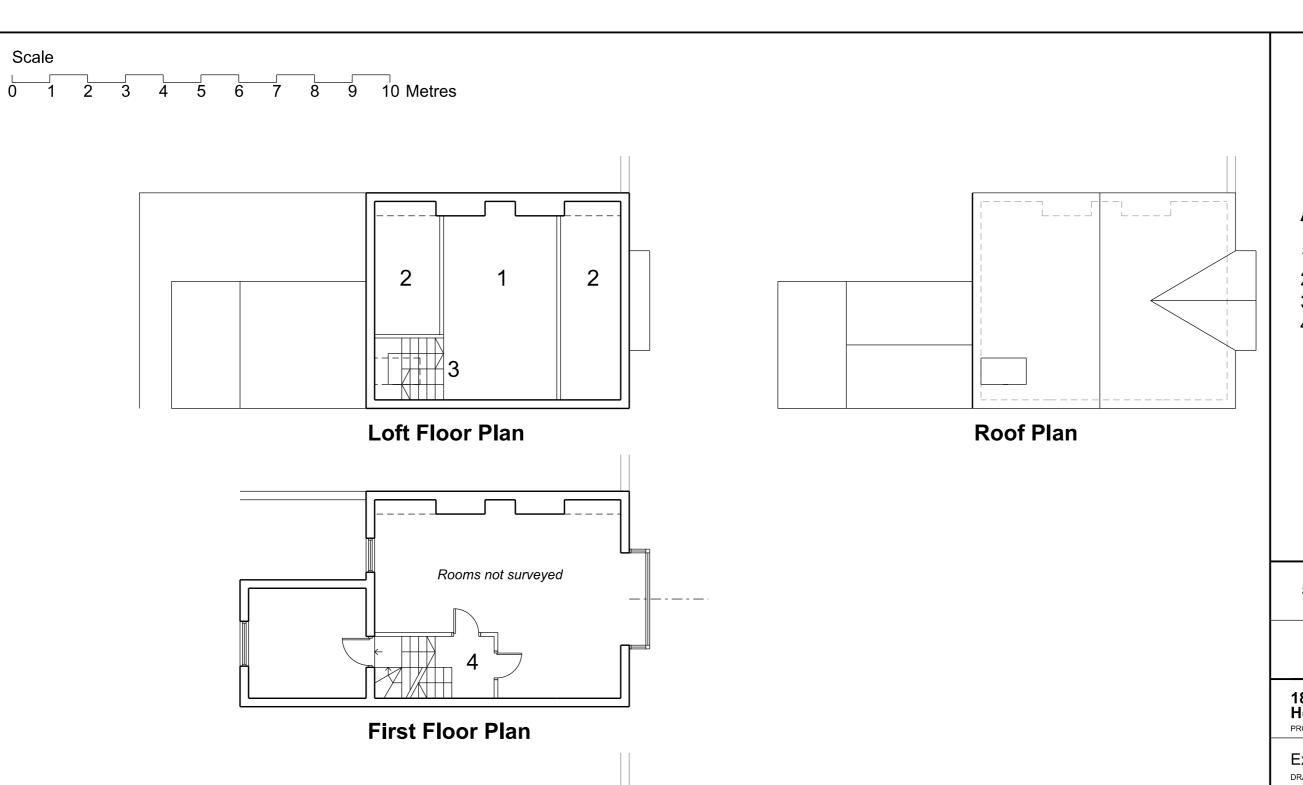

Rooms not surveyed

**Ground Floor Plan** 

Drawing Scale is 1:100 Paper Size is A3

### **Accommodation Key**

- 1. Loft Room
- 2. Eaves Storage
- 3. Access to loft
- 4. Hallway