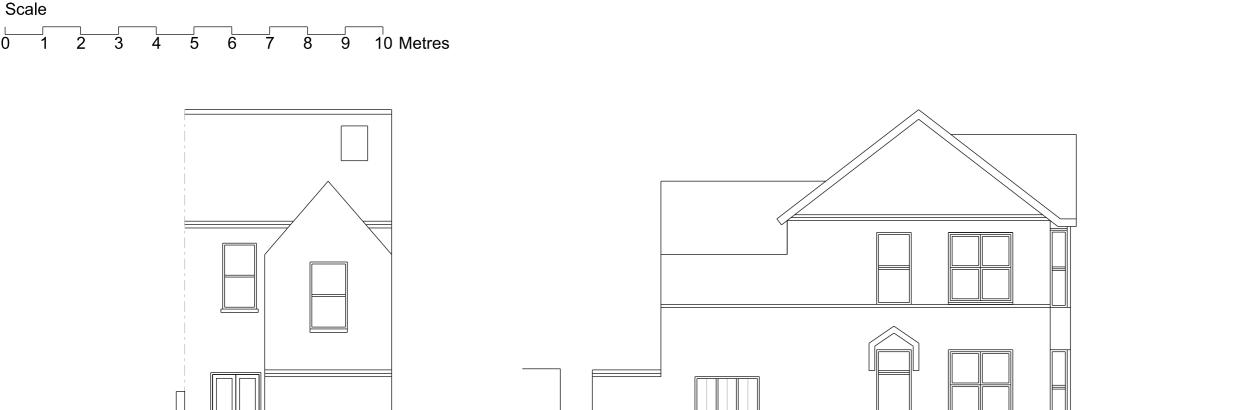

**Rear Elevation** 

**Side Elevation onto Courtyard** 

**Side Elevation** 

**Front Elevation** 

# 18 St. Leonards Road Hove BN3 4QR

Existing Survey Sheet 2 of 2

## Survey

1:100 @A3 July 2021