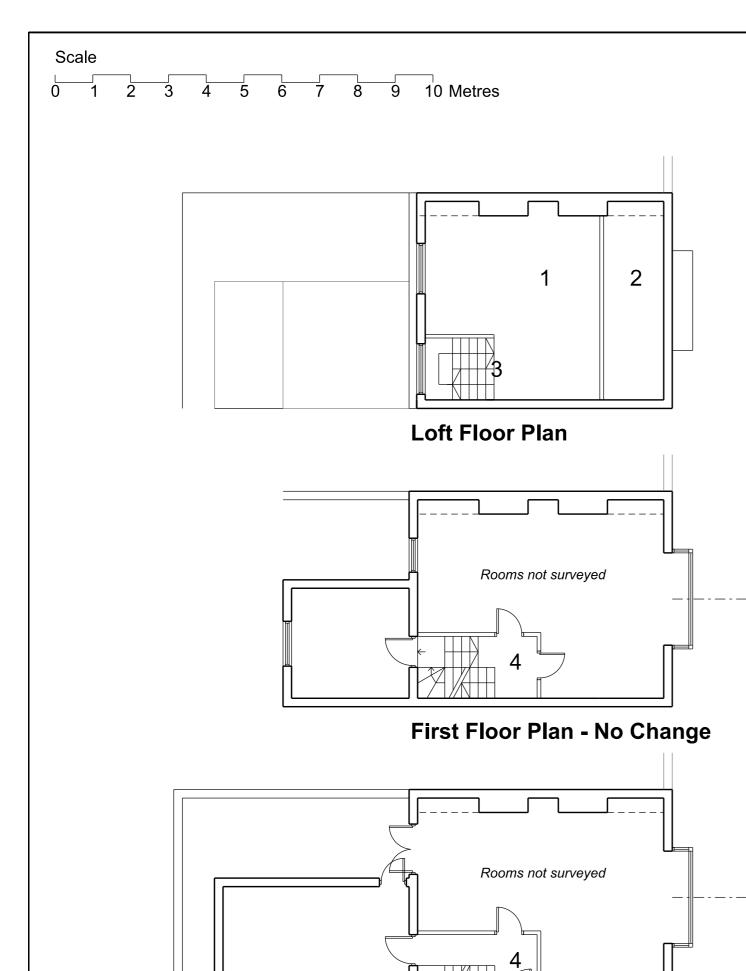

## **Accommodation Key**

- 1. Loft Room
- 2. Eaves Storage
- 3. Access to loft
- 4. Hallway

**Ground Floor Plan - No Change** 