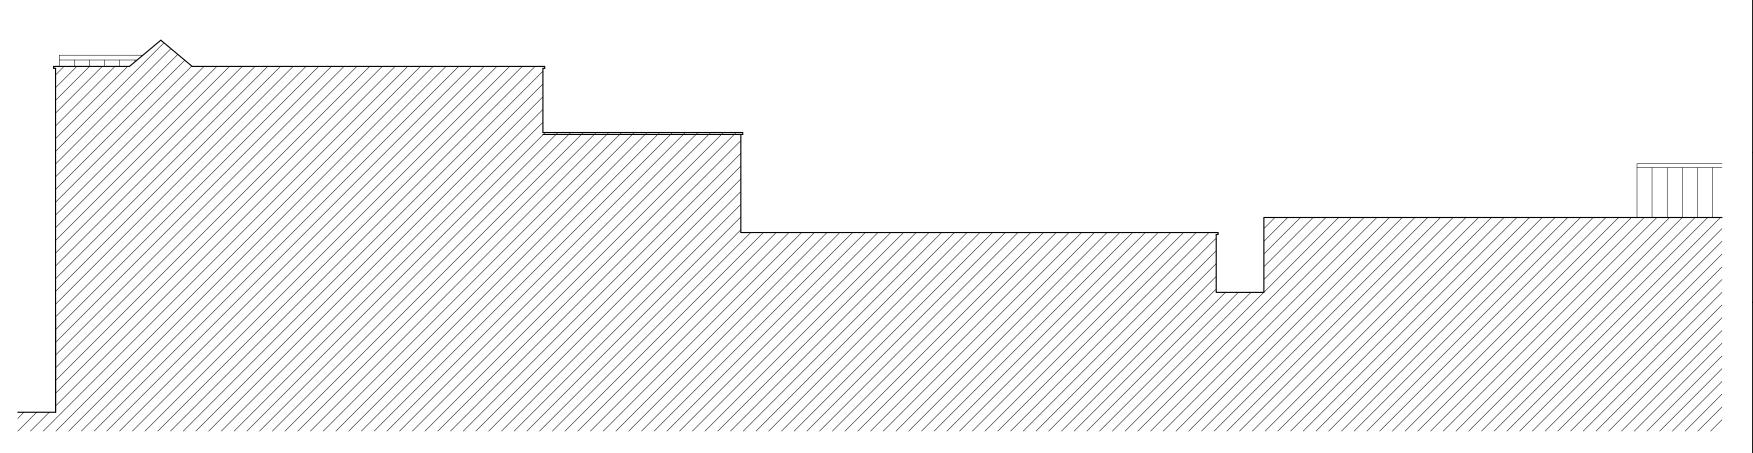

ALL MATERIALS AND WORKMANSHIP TO COMPLY WITH THE CURRENT BRITISH STANDARDS AND CODES OF PRACTICE.

NORTH (REAR) ELEVATION

EAST (SECTIONAL SIDE) ELEVATION, THROUGH BOUNDARY WALL

Date.

Descript

P.J.Orchard B Arch RIBA