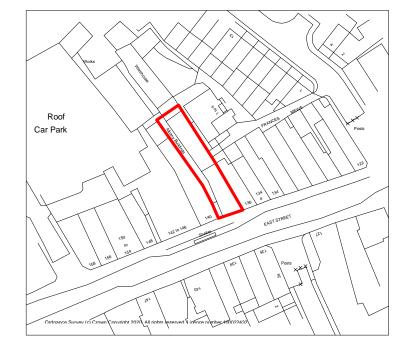

# **LOCATION PLAN**

### SCALE 1:1250



## **BLOCK PLAN**

### **SCALE 1:200**



NOTES.

THIS DRAWING IS COPYRIGHT.

THE DRAWING IS NOT TO BE USED FOR CONSTRUCTION UNLESS MARKED 'FOR CONSTRUCTION'

THE CONTRACTOR IS RESPONSIBLE FOR ALL DIMENSIONS AND THE CORRECT SETTING OUT ON SITE. ONLY FIGURED DIMENSIONS ARE TO BE USED, IF IN DOUBT ASK.

ALL MATERIALS AND WORKMANSHIP TO COMPLY WITH THE CURRENT BRITISH STANDARDS AND CODES OF PRACTICE.



08.07.21 Application boundary altered

Date.

Description

### P.J.Orchard

B Arch RIBA

#### **Chartered Architect**

9 West Hill Gardens Portishead North Somerset BS20 6LJ

Tel /Fax: 01275 847 190



Project

138 EAST STREET BEDMINSTER **BRISTOL BS3 4ET** 

Drawing Title

CHANGE OF USE OF REAR STORAGE TO 1 NO FLAT WITH 2 NO OVER ARCADE

LOCATION AND BLOCK **PLANS** 

| Scale       |