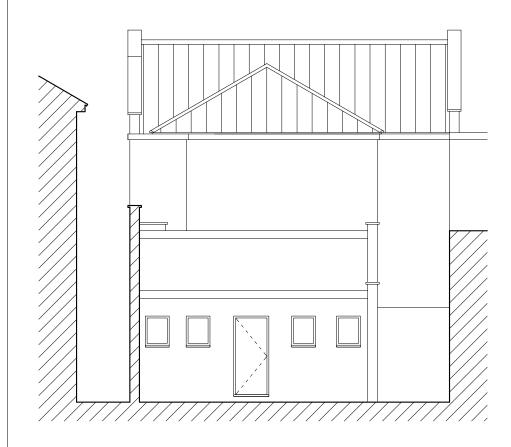

ALL MATERIALS AND WORKMANSHIP TO COMPLY WITH THE CURRENT BRITISH STANDARDS AND CODES OF PRACTICE.

NORTH (REAR) ELEVATION

EAST (SECTIONAL SIDE) ELEVATION, THROUGH BOUNDARY WALL

Date.

Description

P.J.Orchard B Arch RIBA

**EXISTING ELEVATIONS** 

| 1 |                                |         |                |
|---|--------------------------------|---------|----------------|
|   | Sc                             | ale     | Job Number     |
|   | 1:100@A2<br>Date<br>02.06.2021 |         |                |
|   |                                |         | Drawing Number |
|   |                                |         | DI 10          |
| ı | Drawn                          | Checked | PL10           |
|   | PB                             | PJO     |                |