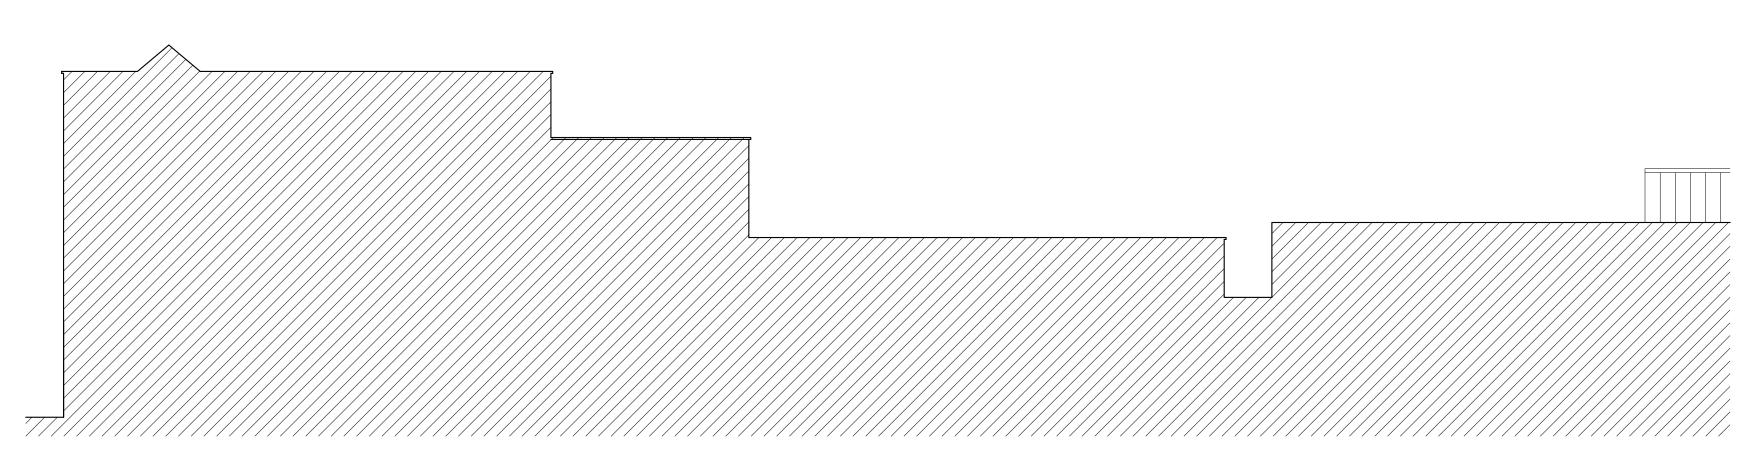

ALL MATERIALS AND WORKMANSHIP TO COMPLY WITH THE CURRENT BRITISH STANDARDS AND CODES OF PRACTICE.

NORTH (REAR) ELEVATION

EAST (SECTIONAL SIDE) ELEVATION, THROUGH BOUNDARY WALL

Date.

Description

P.J.Orchard B Arch RIBA

**EXISTING ELEVATIONS** 

| 1 |                                |         |                |
|---|--------------------------------|---------|----------------|
|   | Sc                             | ale     | Job Number     |
|   | 1:100@A2<br>Date<br>02.06.2021 |         |                |
|   |                                |         | Drawing Number |
|   |                                |         | DI 10          |
| ı | Drawn                          | Checked | PL10           |
|   | PB                             | PJO     |                |