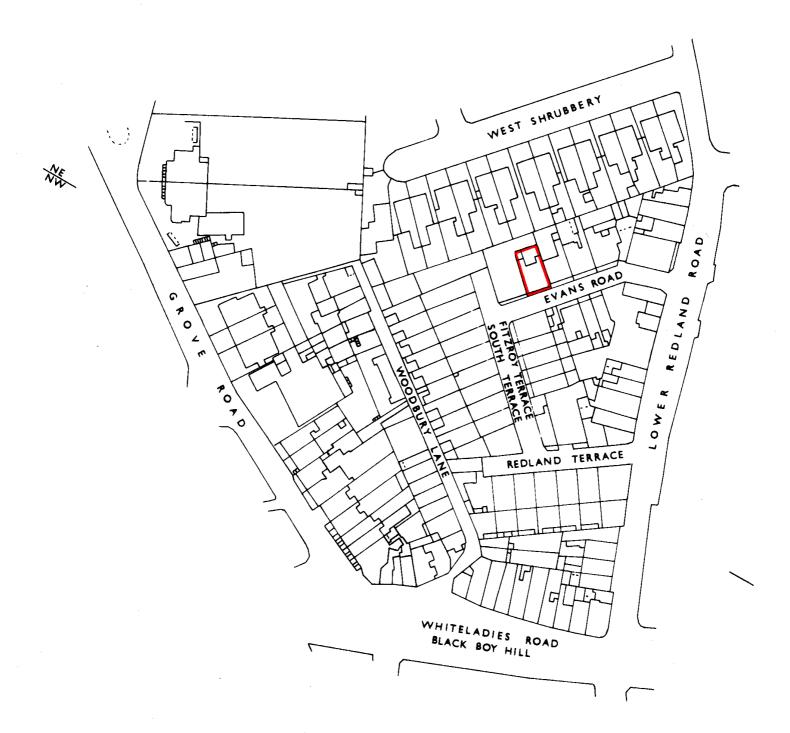

This official copy was delivered electronically and when printed will not be to scale. You can obtain a paper official copy by ordering one from HM Land Registry.

This official copy is issued on 07 April 2021 shows the state of this title plan on 07 April 2021 at 15:46:36. It is admissible in evidence to the same extent as the original (s.67 Land Registration Act 2002). This title plan shows the general position, not the exact line, of the boundaries. It may be subject to distortions in scale. Measurements scaled from this plan may not match measurements between the same points on the ground. This title is dealt with by the HM Land Registry, Gloucester Office.

## H. M. LAND REGISTRY

Scale 1/1250

NATIONAL GRID PLAN

ST 5774

SECTION

Υ

ADMINISTRATIVE AREA CITY OF BRISTOL

BRISTOL

COUNTY OF AVON-BRISTOL DISTRICT

-CITY OF BRISTOL

© Crown Copyright 1972

TITLE No. BL 42002