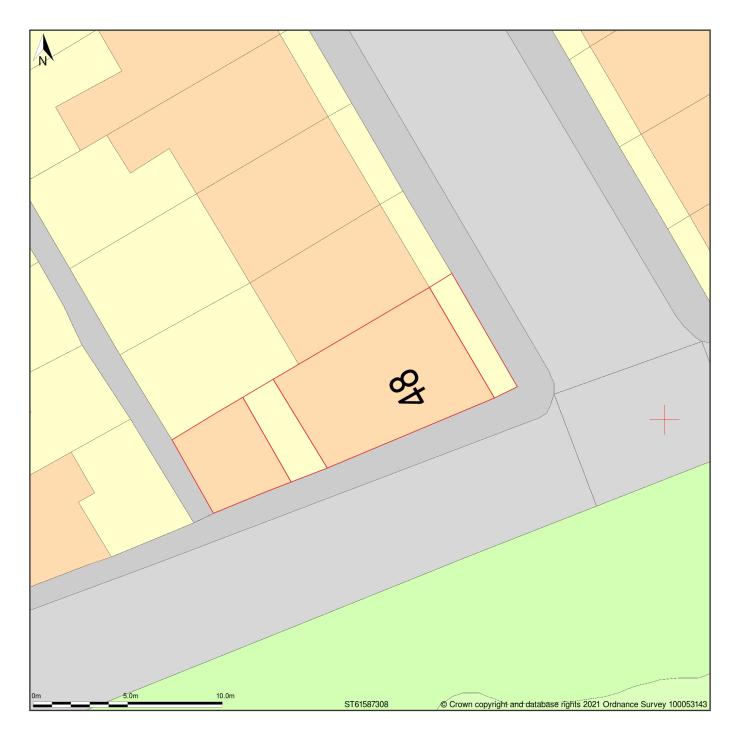

## 48, Avon Park, Redfield, Bristol, Bristol City, BS5 9RS

Block Plan shows area bounded by: 361569.02, 173069.02 361605.02, 173105.02 (at a scale of 1:200), OSGridRef: ST61587308. The representation of a road, track or path is no evidence of a right of way. The representation of features as lines is no evidence of a property boundary.