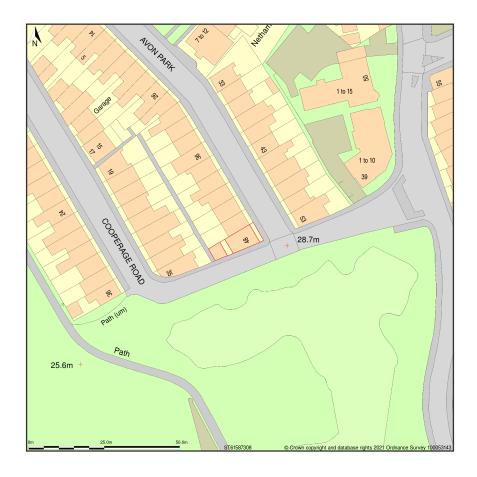

## 48, Avon Park, Redfield, Bristol, Bristol City, BS5 9RS

Site Plan shows area bounded by: 361516.31, 173016.3 361657.74, 173157.73 (at a scale of 1:1250), OSGridRef: ST61587308. The representation of a road, track or path is no evidence of a right of way. The representation of features as lines is no evidence of a property boundary.