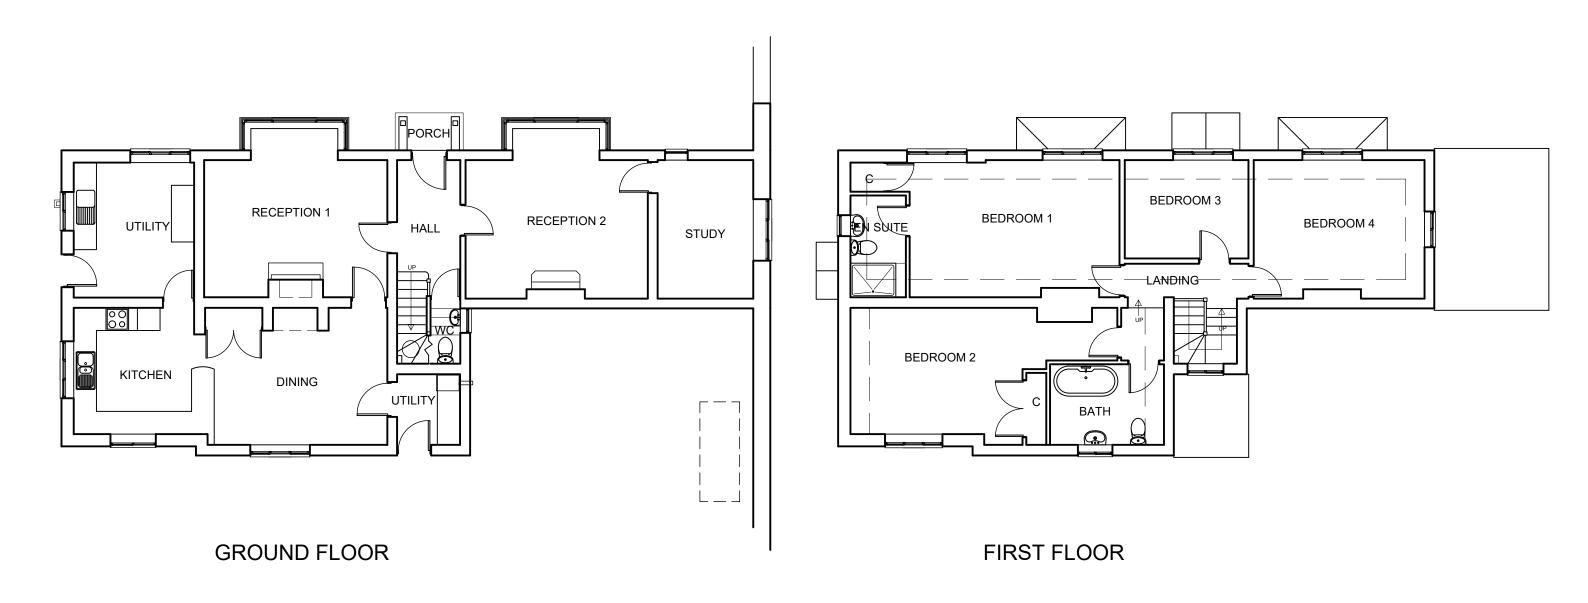

## **EXISTING FLOOR PLANS**

Richard J Exley • PROPOSED EXTENSION TO WESTFIELD FARM. EXISTING GROUND 100 FEB'21 & FIRST FLOOR CALAIS LANE, YELFORD, OXON, OX29 7QU **Architectural Services PLANS** dwg.no. rev 9 High Street, Eynsham, Oxford, OX29 4HA MR & MRS BEAVIS 516-AL01 E: richardjexley@aol.com T: 07773760160