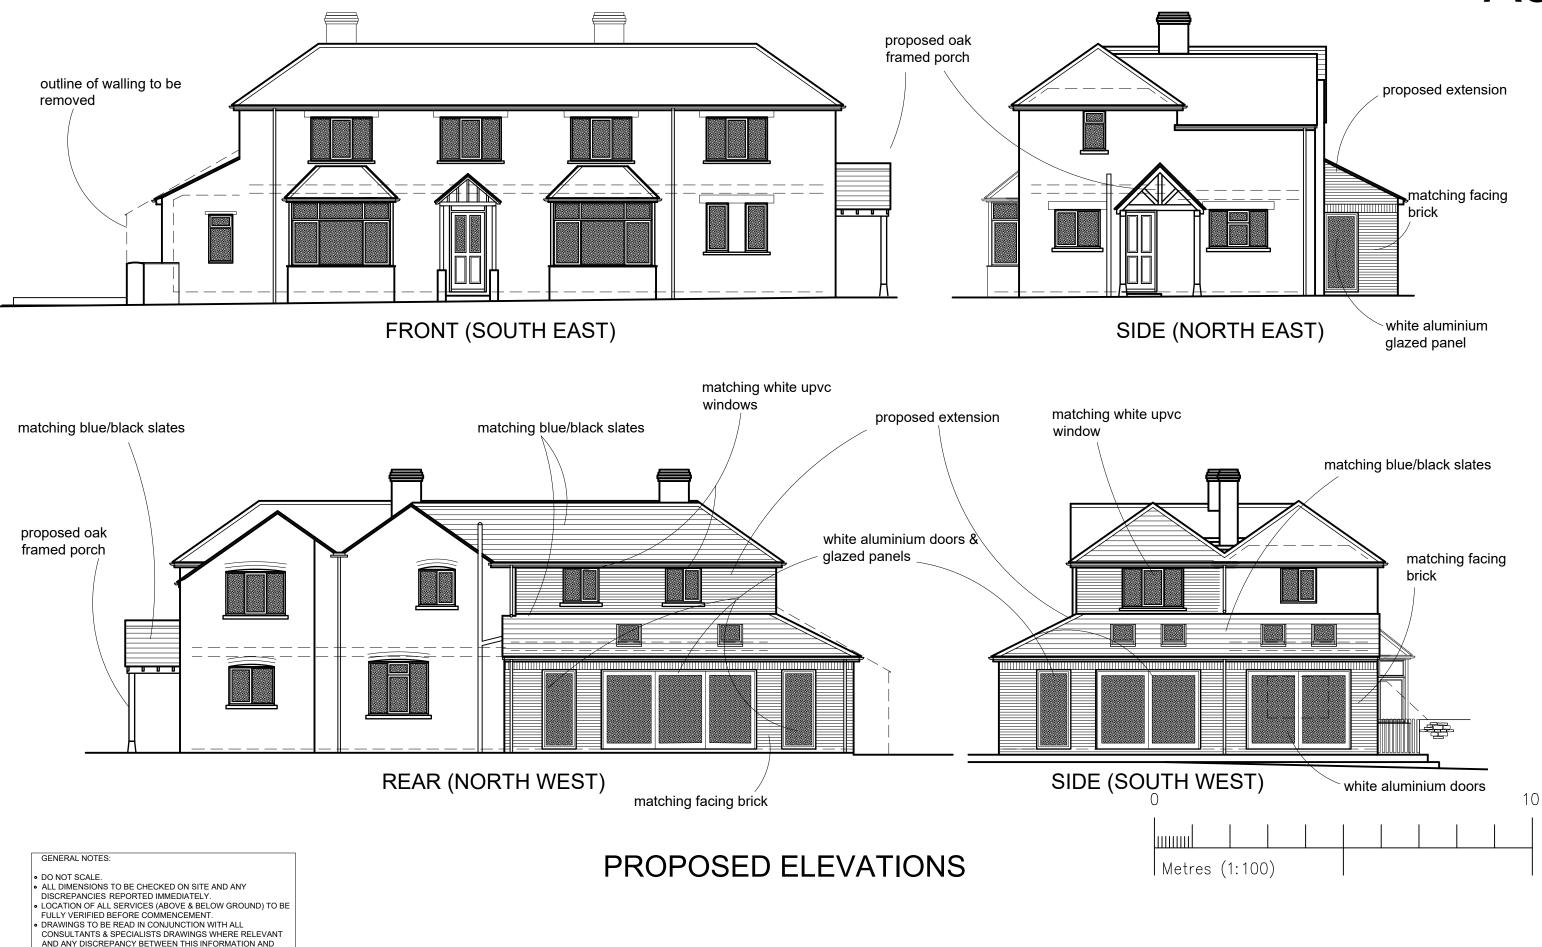

## Richard J Exley •

**Architectural Services** 

9 High Street, Eynsham, Oxford, OX29 4HA E: richardjexley@aol.com T: 07773760160

project PROPOSED EXTENSION TO WESTFIELD FARM. CALAIS LANE, YELFORD, OXON, OX29 7QU client MR & MRS BEAVIS

| title                  | scale    | date    |
|------------------------|----------|---------|
| PROPOSED<br>ELEVATIONS | 100      | JULY'21 |
|                        | dwg.no.  | rev     |
|                        | 516-AL04 | -       |