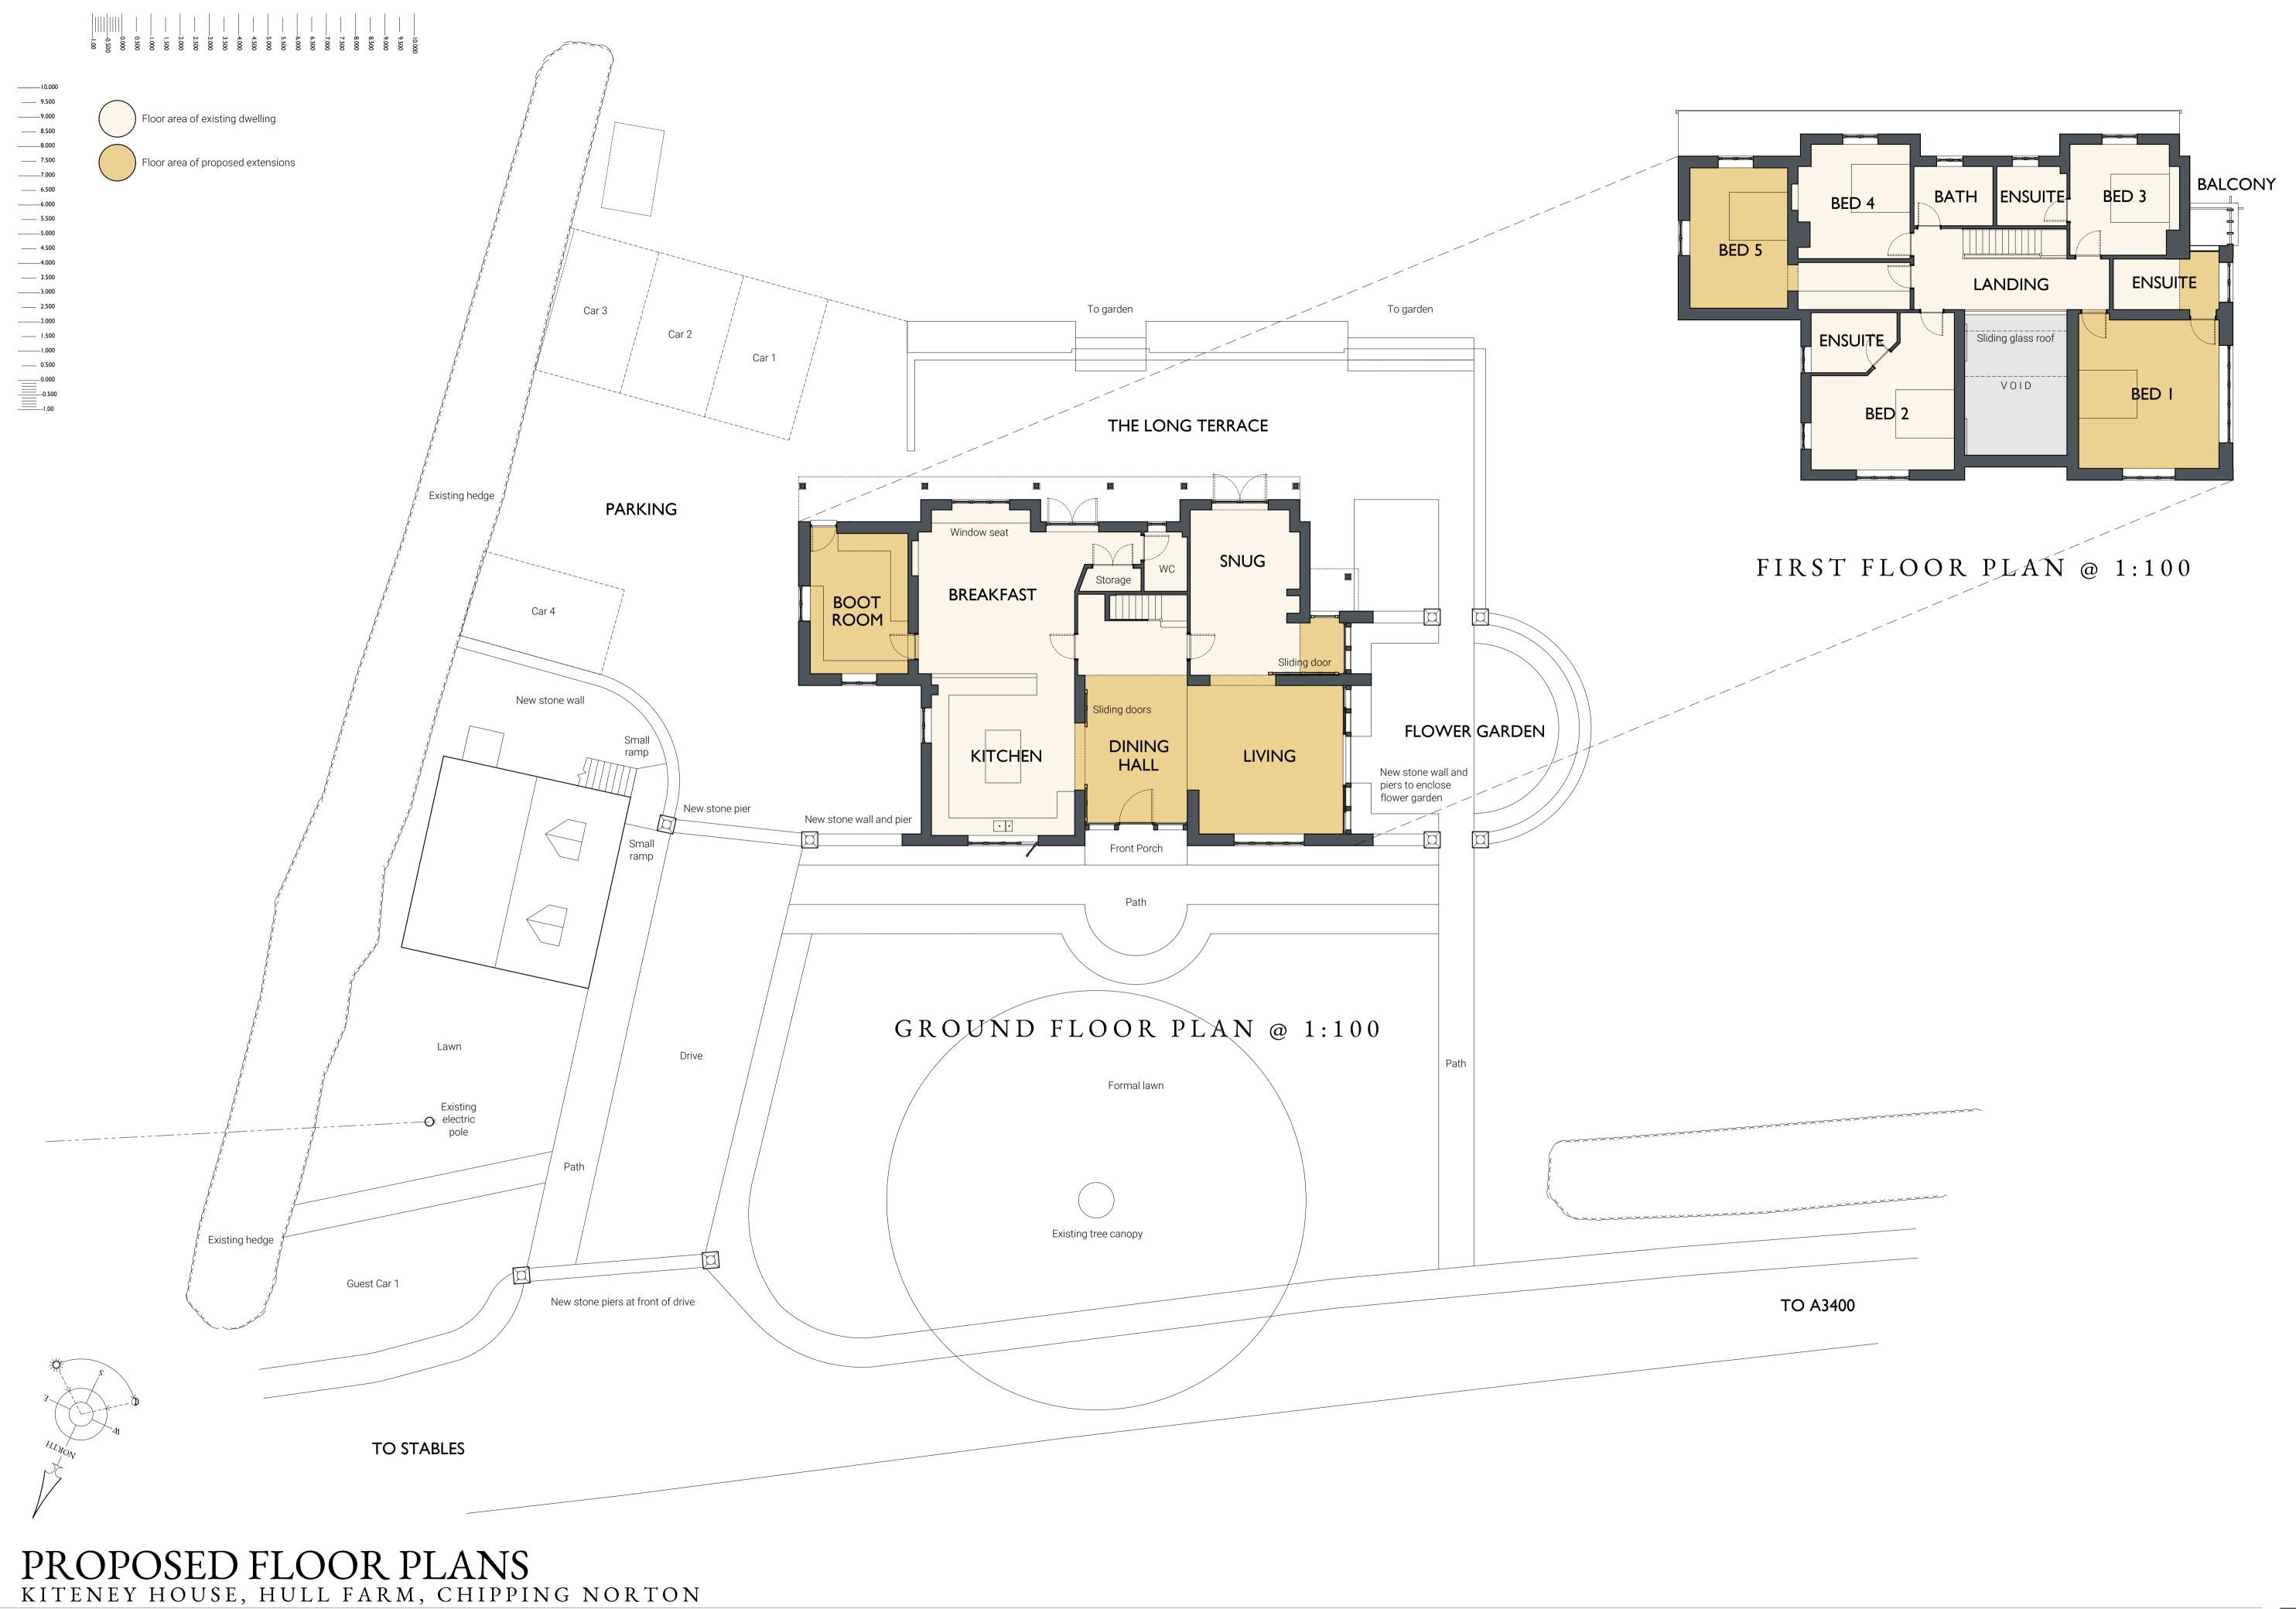

SURVEY INFORMATION O CONCEPT DESIGN DEVELOPED DESIGN O TENDER DRAWING

O CONTRACT DRAWING

O CONSTRUCTION ISSUE

any discrepancy reported to the architect. This drawing is the COURTINGTONS, The Stables, Hardwick Business property of Courtingtons and copyright is reserved by the architect. This drawing is issued on the understanding that it t: +44[0]1295 254545 e: jon@mjct.co.uk shall not be copied, reproduced, retained or disclosed to any unauthorised person, wholly or in part without the written consent of the architect.

DO NOT SCALE FROM THIS DRAWING!

Dimensions given on this drawing are to be verified on site, and drawing issued from: Park, Noral Way, Banbury, Oxfordshire. OX16 2AF.

FARM, CHIPPING NORTON [OX7 5QF].

KITENEY HOUSE, HULL

PROPOSED FLOOR PLANS [Plan].

1:100@A1 27/07