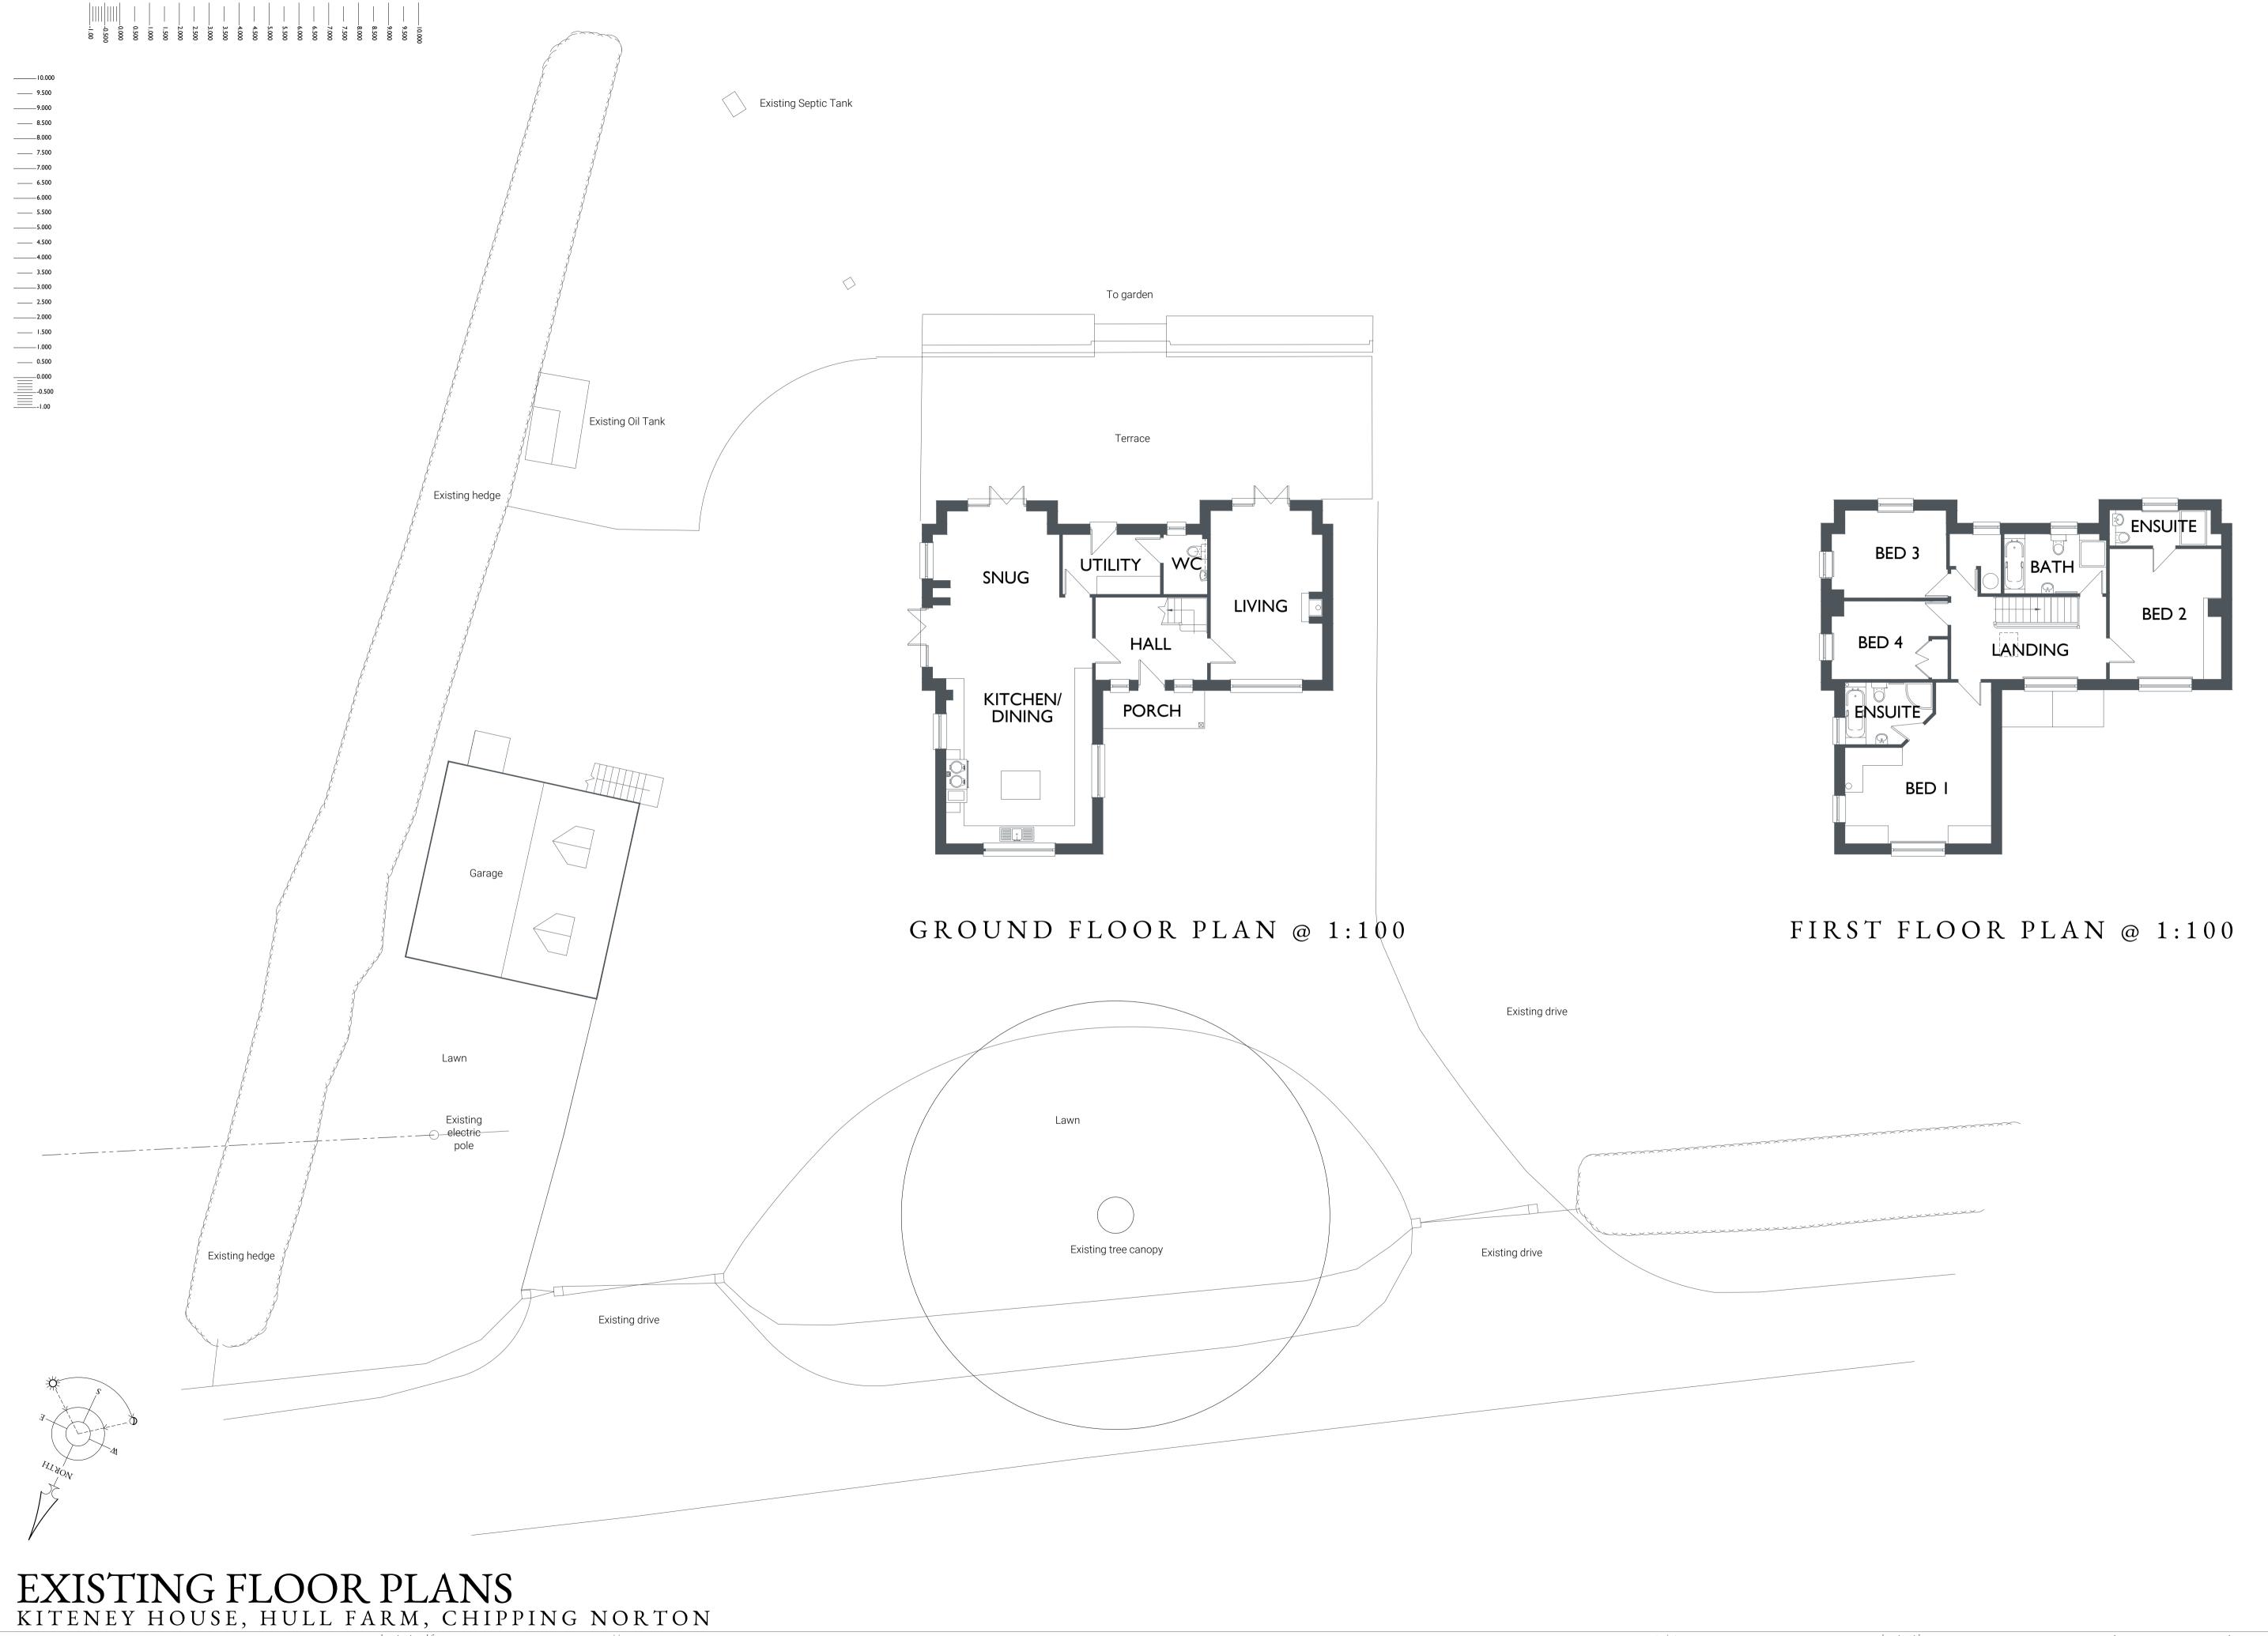

DO NOT SCALE FROM THIS DRAWING!

KITENEY HOUSE, HULL FARM, CHIPPING NORTON [OX7 5QF].

drawing title: EXISTING FLOOR PLANS [Plan]. scale: 1:100@A1 drawn: lw date: 27/07/2021 \$870-A-03