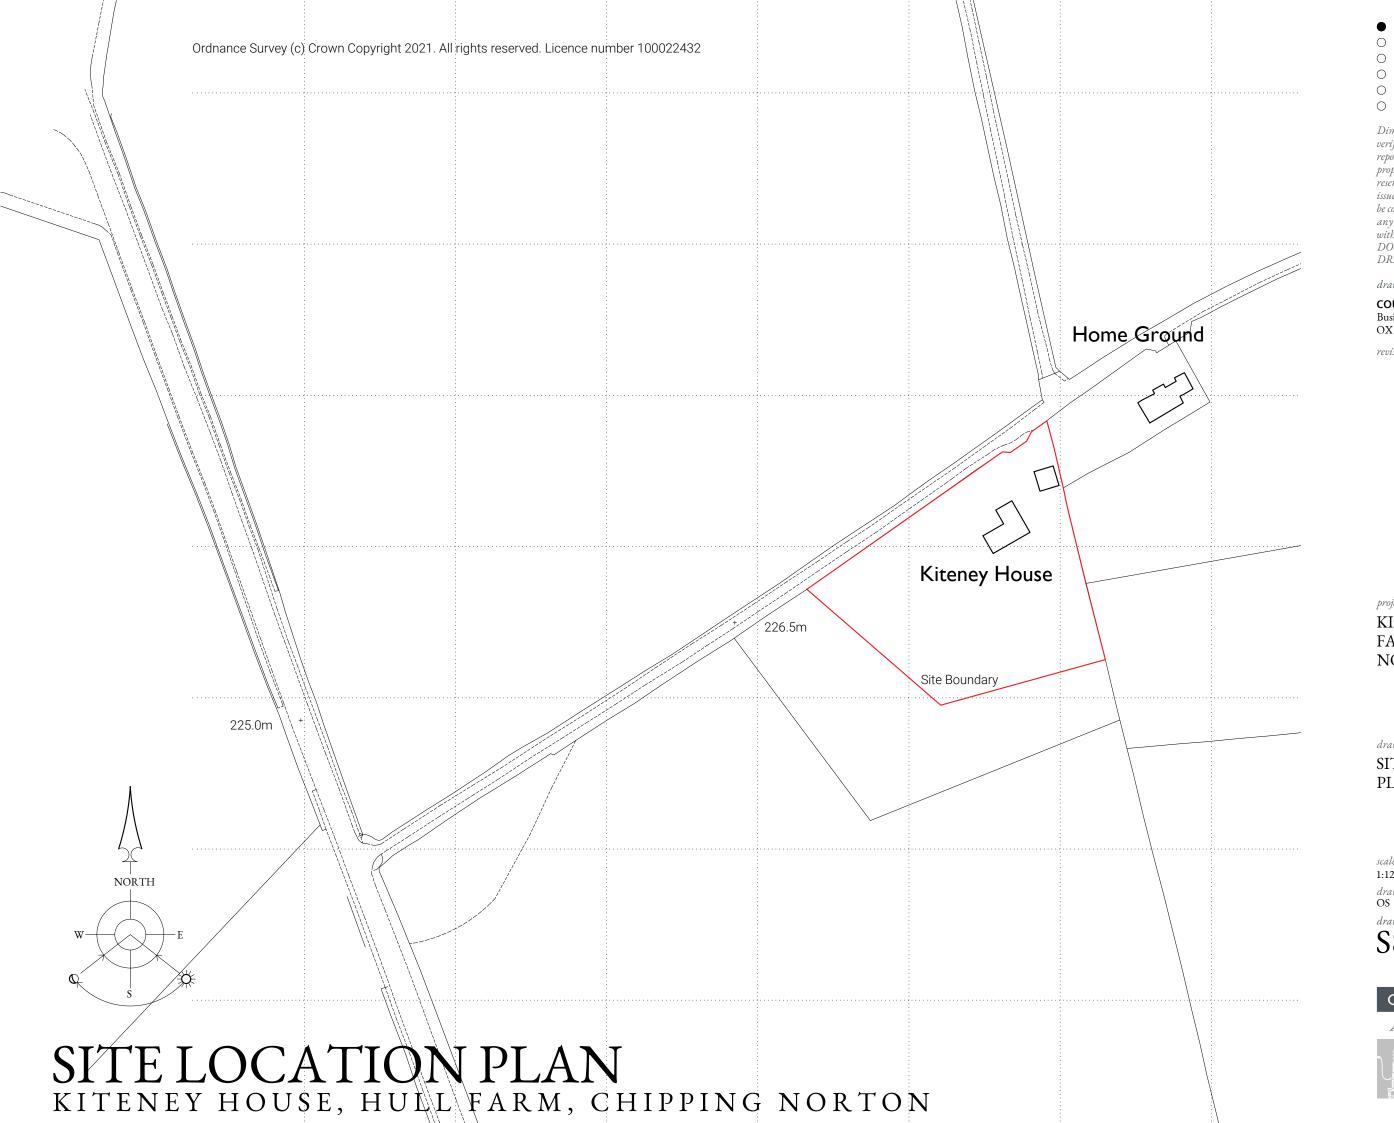

## KITENEY HOUSE, HULL FARM, CHIPPING NORTON [OX7 5QF].

drawing title: SITE LOCATION PLAN [Plan].

scale: 1:1250@A3 drawn:

date: 27/07/2021 checked:

drawing number: **S870-A-01** 