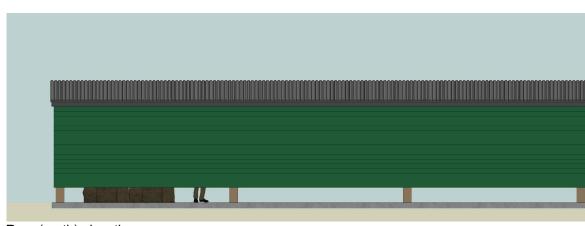

Roof plan

Floor plan

Front (south) elevation

Side (east) elevation

Side (west) elevation

Rear (north) elevation

3D views

27/07/2021 Preliminary issue

Project
Proposed hay barn

Oakleigh, Upham Lane, Farringdon, Exeter, Devon, EX5 2HZ

Proposed plans and elevations

Mr M Walmsley

444 L02.01

Α

Stage Planning

1:100 @ A3