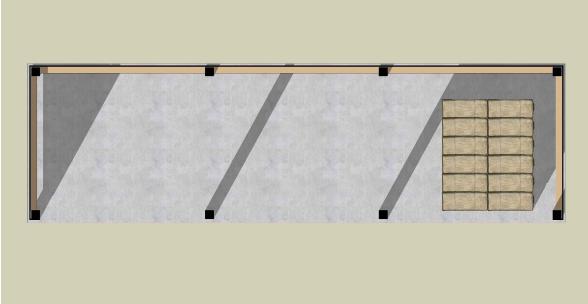

Roof plan

Floor plan

Front (south) elevation

Side (east) elevation

Side (west) elevation

Rear (north) elevation

3D views

27/07/2021 Preliminary issue

Project
Proposed hay barn

Oakleigh, Upham Lane, Farringdon, Exeter, Devon, EX5 2HZ

Proposed plans and elevations

Mr M Walmsley

444 L02.01

Α

Stage Planning

1:100 @ A3