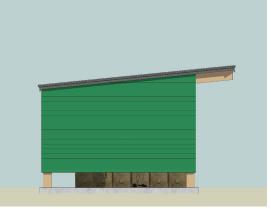

Roof plan

Floor plan

Front (south) elevation

Side (east) elevation

Side (west) elevation

Rear (north) elevation

3D views

27/07/2021 Preliminary issue

Project
Proposed hay barn

Oakleigh, Upham Lane, Farringdon, Exeter, Devon, EX5 2HZ

Proposed plans and elevations

Mr M Walmsley

444 L02.01

Α

Stage Planning

1:100 @ A3