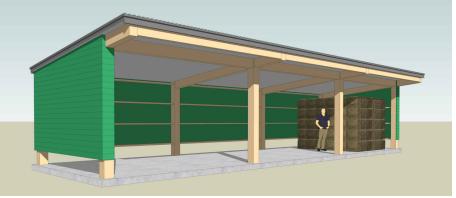

Roof plan

Floor plan

Front (south) elevation

Side (east) elevation

Side (west) elevation

Rear (north) elevation

3D views

27/07/2021 Preliminary issue

Project
Proposed hay barn

Oakleigh, Upham Lane, Farringdon, Exeter, Devon, EX5 2HZ

Proposed plans and elevations

Mr M Walmsley

444 L02.01

Α

Stage Planning

1:100 @ A3