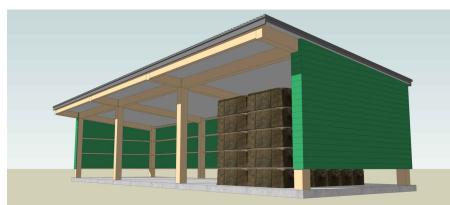

Roof plan

Floor plan

Front (south) elevation

Side (east) elevation

Side (west) elevation

Rear (north) elevation

3D views

27/07/2021 Preliminary issue

Project
Proposed hay barn

Oakleigh, Upham Lane, Farringdon, Exeter, Devon, EX5 2HZ

Proposed plans and elevations

Mr M Walmsley

444 L02.01

Α

Stage Planning

1:100 @ A3