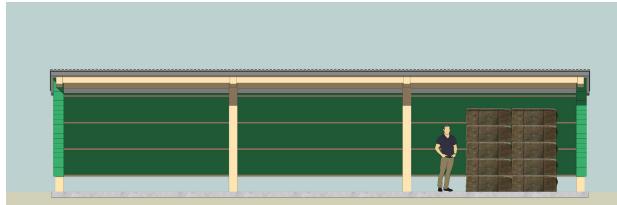

Roof plan

Floor plan

Front (south) elevation

Side (east) elevation

Side (west) elevation

Rear (north) elevation

3D views

27/07/2021 Preliminary issue

Project
Proposed hay barn

Oakleigh, Upham Lane, Farringdon, Exeter, Devon, EX5 2HZ

Proposed plans and elevations

Mr M Walmsley

444 L02.01

Α

Stage Planning

1:100 @ A3