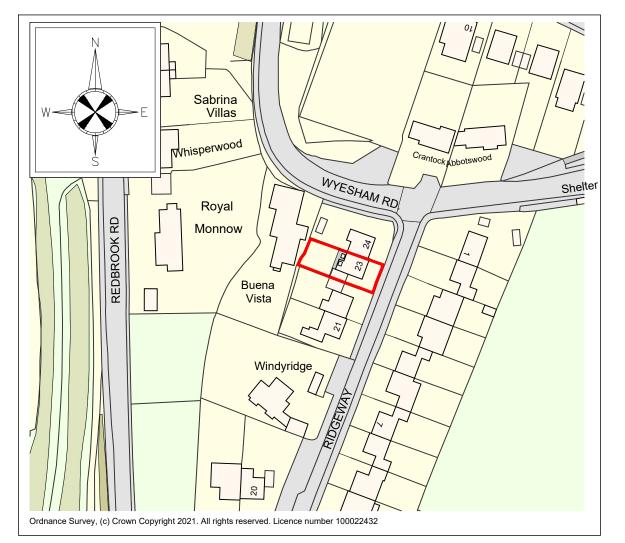

Location plan Scale 1:1250

Site plan Scale 1:500 All dimensions to be checked on site by contractor prior to preparation of shop drawings and commencement of work on site.

Do not scale from this drawing.

Client M r& Mrs D. Wilford

- Project 23 Ridgeway Wyesham
  - Monmouth NP25 3JX

## Title Proposed block and site location plans

| Job No.             | Drawing No. | Revision |
|---------------------|-------------|----------|
| M064                | 101         | N.A      |
| Scale               | Issue       | Date     |
| 1:500 & 1:1250 @ A3 | PLANNING    | 30.07.21 |