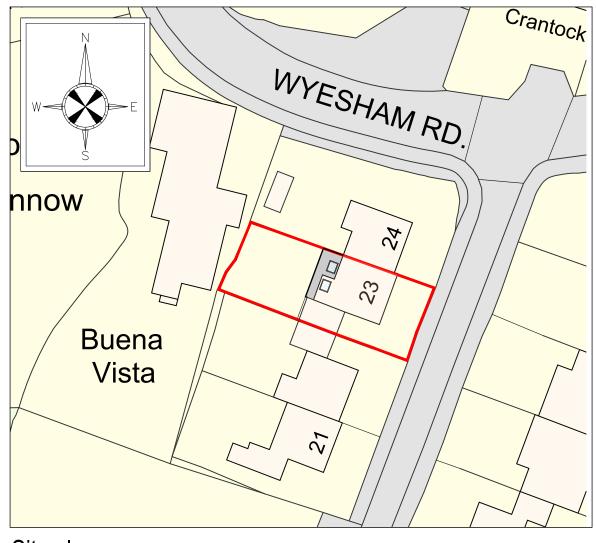

Location plan Scale 1:1250

Site plan Scale 1:500 All dimensions to be checked on site by contractor prior to preparation of shop drawings and commencement of work on site.

Do not scale from this drawing.

Client M r& Mrs D. Wilford

- Project 23 Ridgeway Wyesham
  - Monmouth NP25 3JX

## Title Proposed block and site location plans

| Job No.             | Drawing No. | Revision |
|---------------------|-------------|----------|
| M064                | 101         | N.A      |
| Scale               | Issue       | Date     |
| 1:500 & 1:1250 @ A3 | PLANNING    | 30.07.21 |