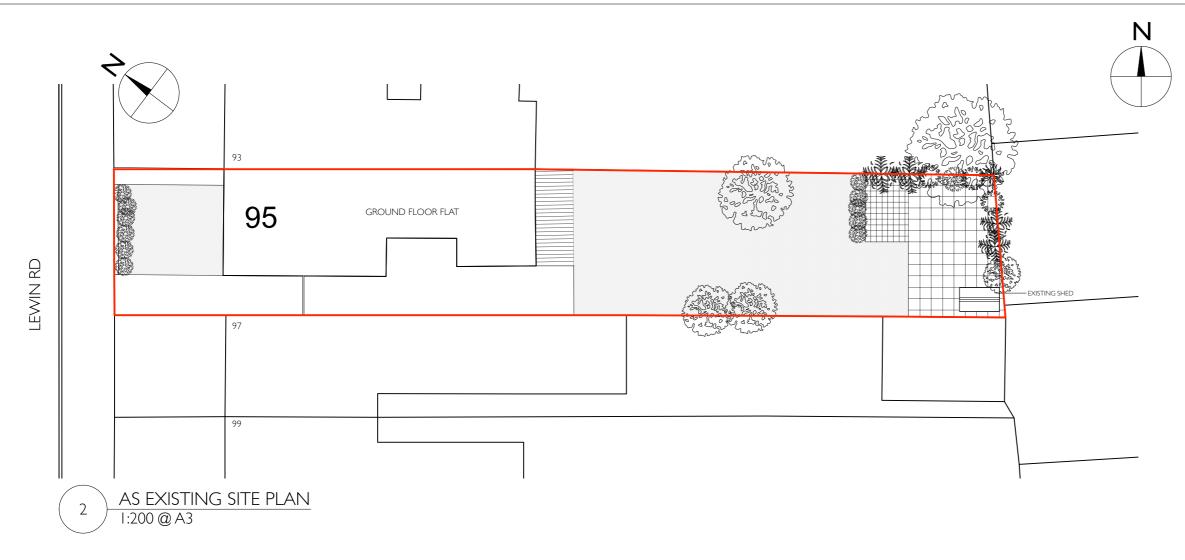

## ALL DIMENSIONS TO BE CHECKED ON SITE. DO NOT SCALE FROM DRAWING

| NOTES          |          |                                                        |  |  |  |
|----------------|----------|--------------------------------------------------------|--|--|--|
| Revisions      |          |                                                        |  |  |  |
| н              | -        | -                                                      |  |  |  |
| G              | -        | -                                                      |  |  |  |
| F              | -        | -                                                      |  |  |  |
| E              | -        | -                                                      |  |  |  |
| D              | -        | -                                                      |  |  |  |
| С              | -        | -                                                      |  |  |  |
| В              | 04.08.21 | Blue boundary line removed, red boundary line adjusted |  |  |  |
| A              | 13.07.21 | Shed located                                           |  |  |  |
| ATELIER K. LTD |          |                                                        |  |  |  |