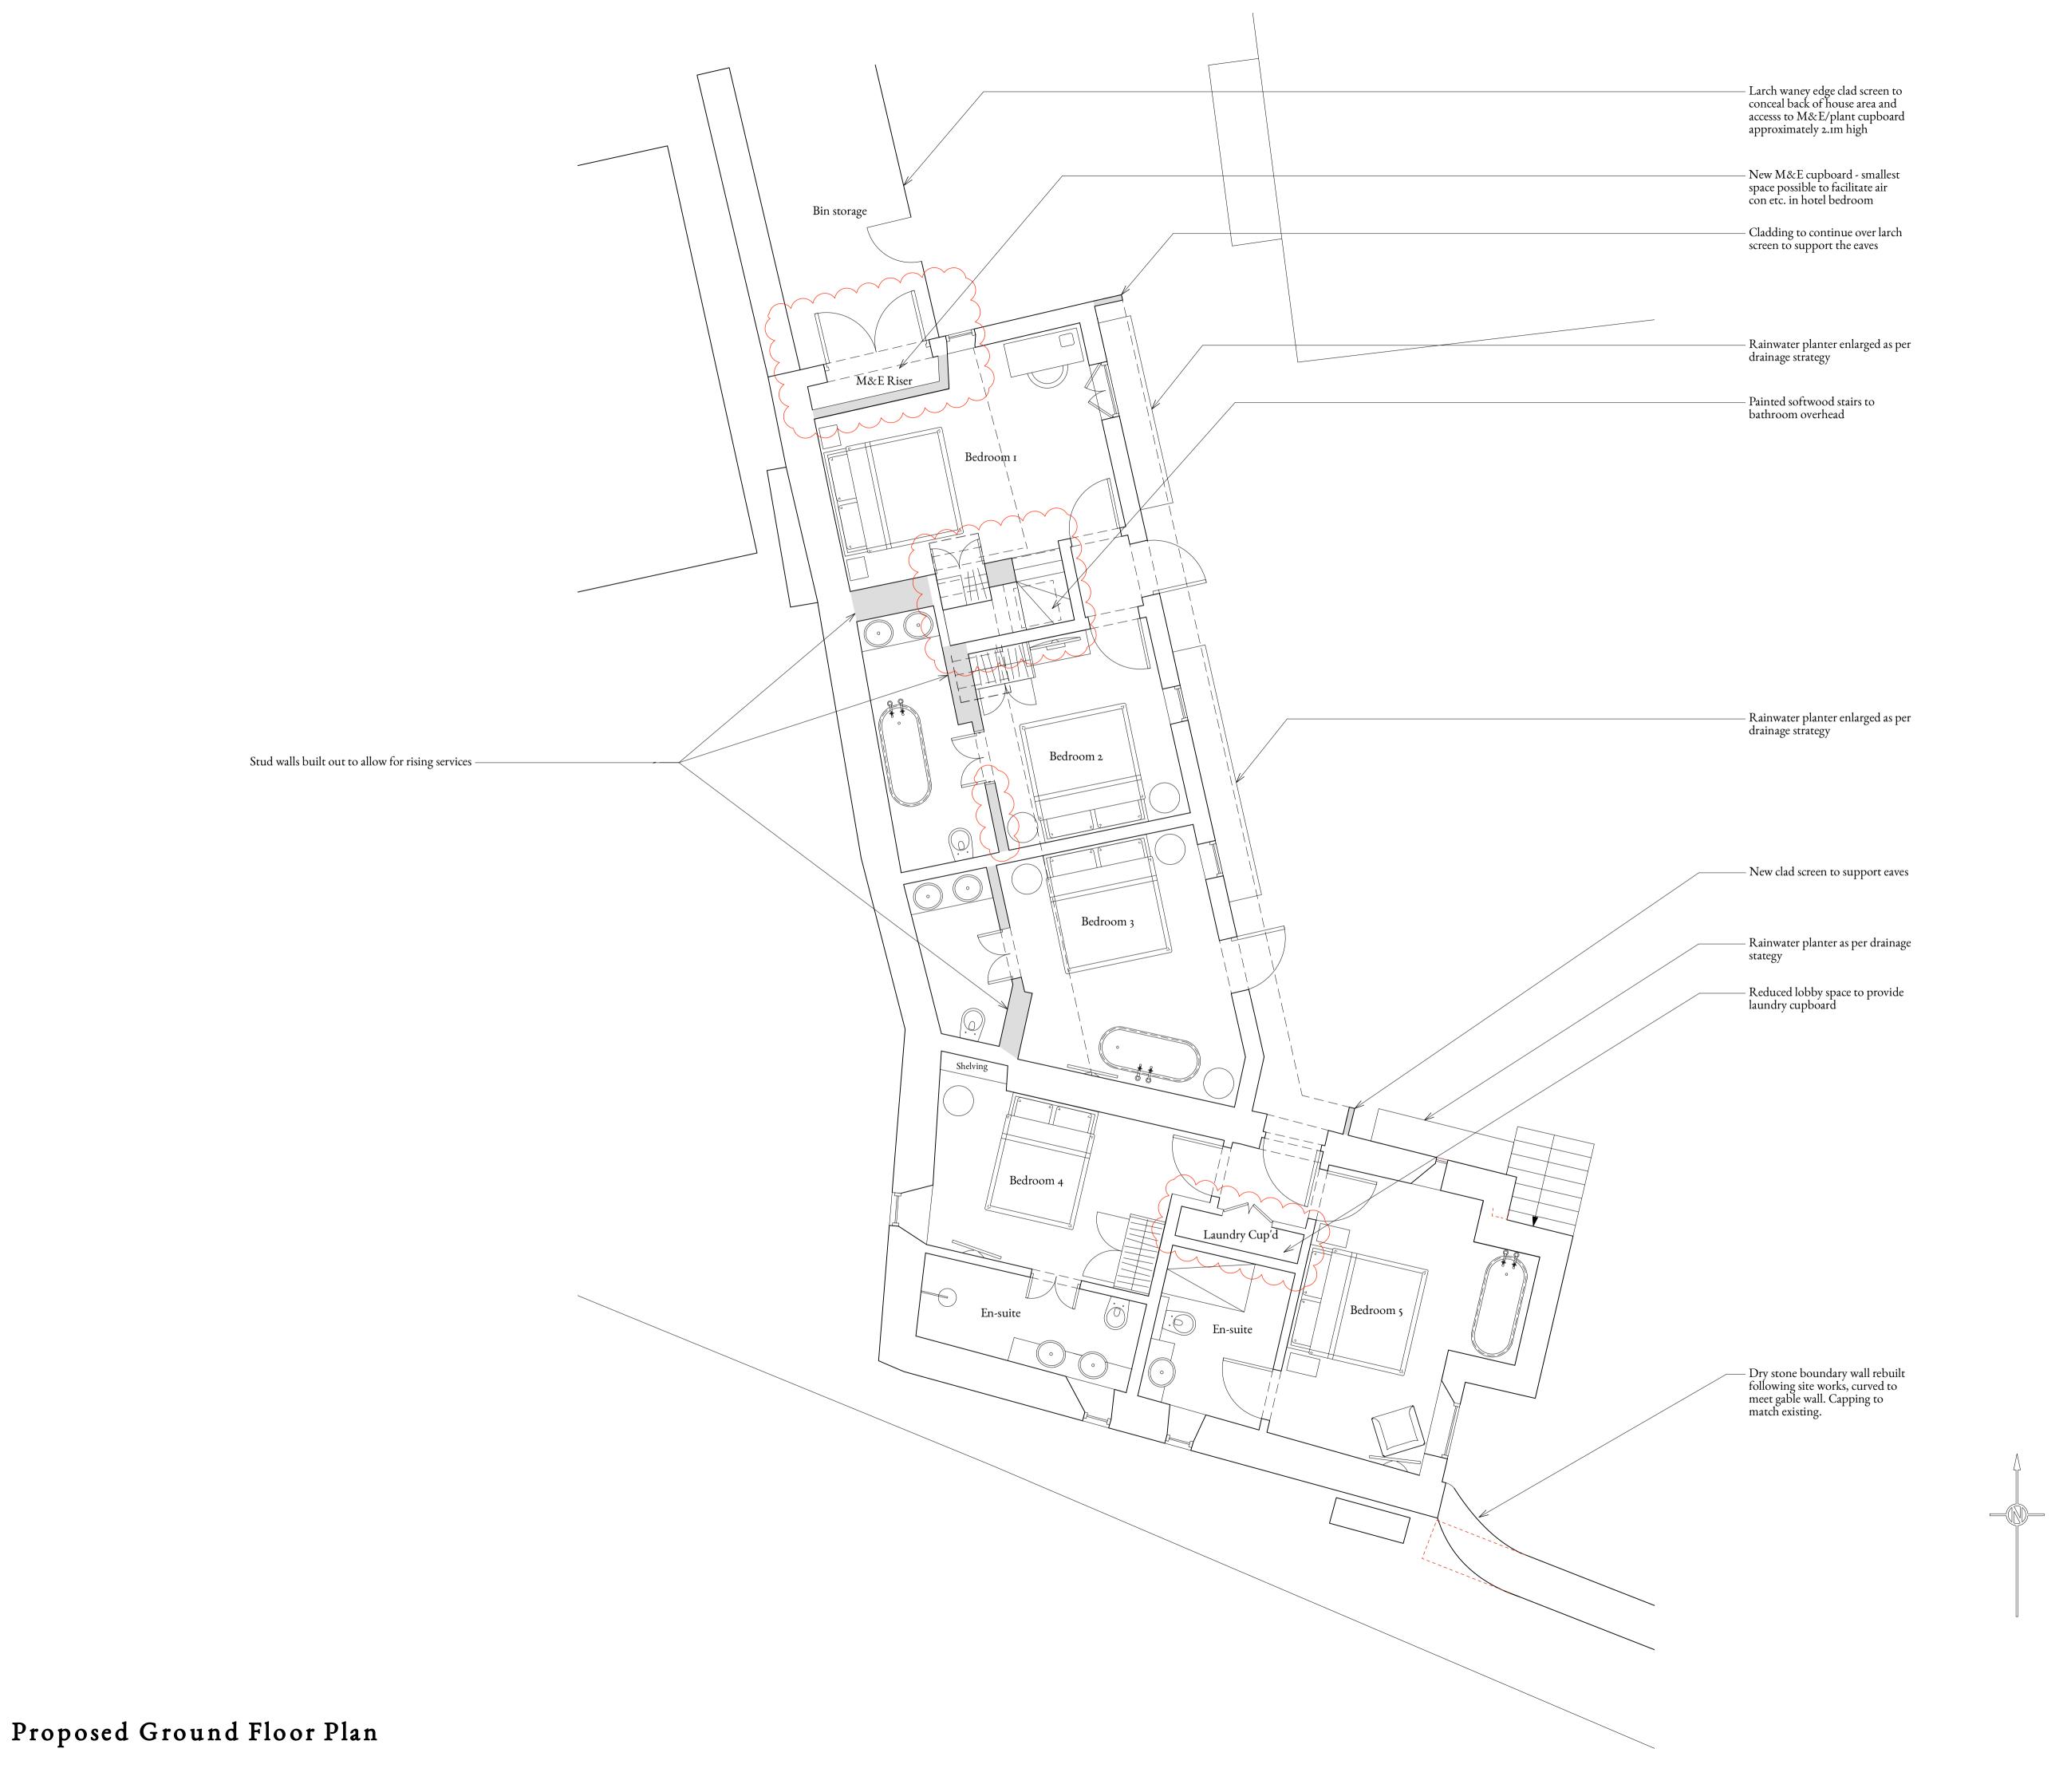

## FLEMING MARCHITECTS

Fleming Architects Ltd
Leygore Farm Barn
Turkdean, Northleach
Gloucestershire, GL54 3NY

t: 01451 861044
e: mail@flemingarchitects.co.uk
w: flemingarchitects.co.uk

| itle   | June 2021 Application<br>Proposed Plans - Ground Floor                  |        |                        |
|--------|-------------------------------------------------------------------------|--------|------------------------|
| roject | (Now known as The Double Red Duke) The Plough, Clanfield - Outbuildings |        |                        |
| lient  | Country Creatures                                                       |        |                        |
| late   | June 2021                                                               | scale  | 1:50 @ A1 / 1:100 @ A3 |
| lrawn  | ED / KHD                                                                | status | PLANNING               |
| hecked | CF                                                                      | number | 306-P-P1B              |
|        |                                                                         |        |                        |