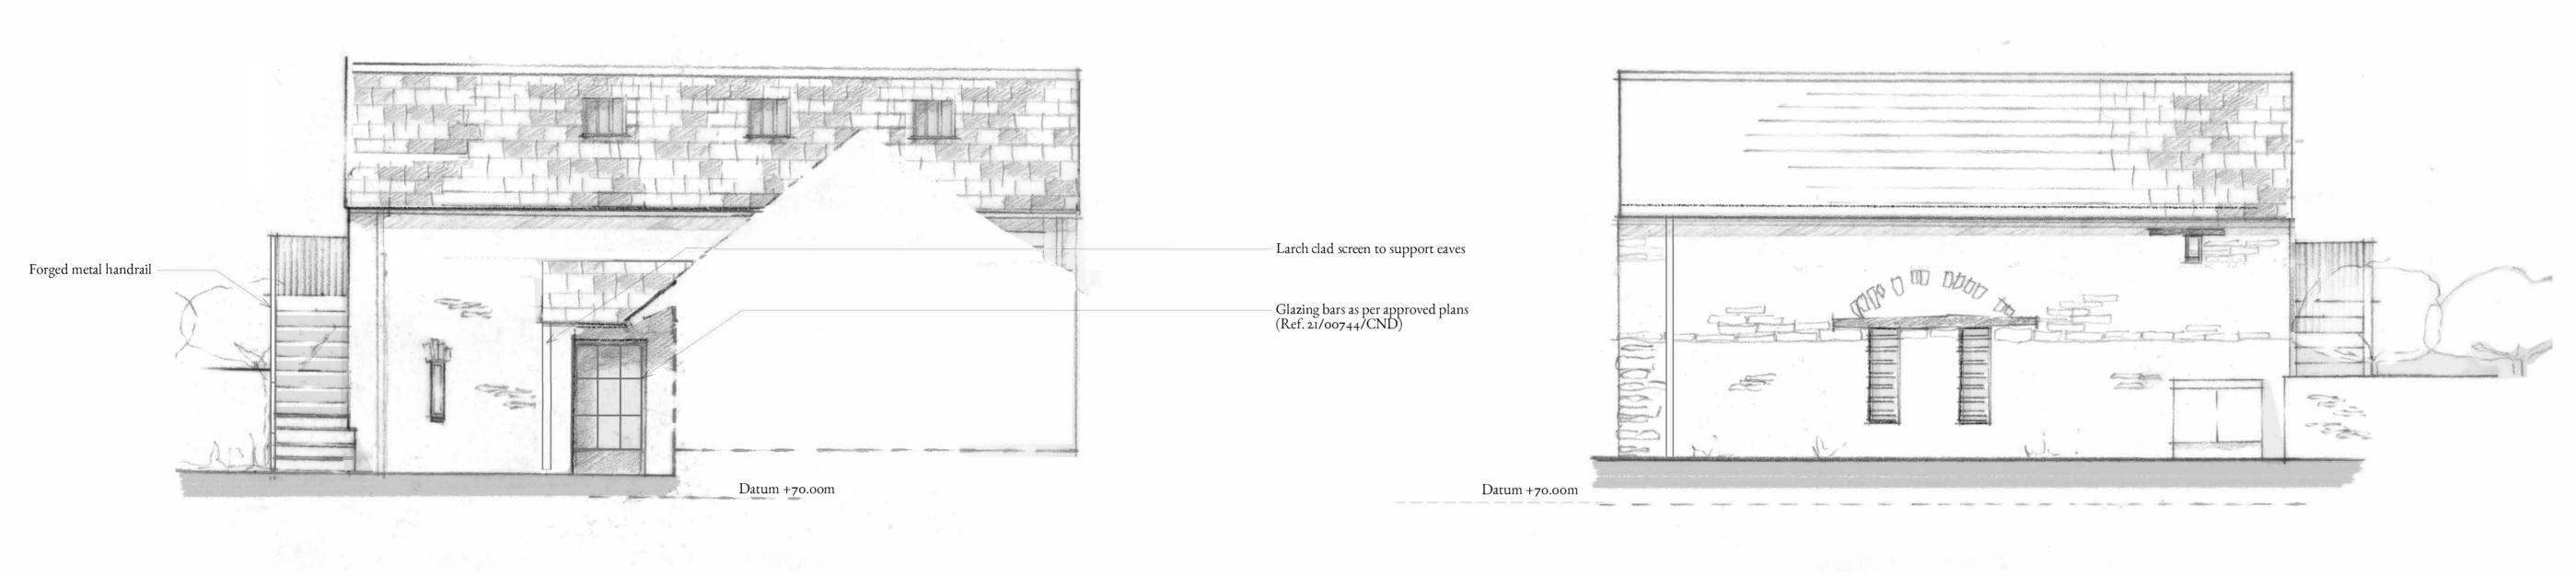

## North Elevation (Entrance to Main Barn)

## South Elevation (Road side)

West Elevation (Party Wall)

NOTES:

These drawings are licensed representations for the purposes of planning or client concept stages. They do not form building or construction drawings. The designs within this drawing are subject to copyright by Fleming Architects.