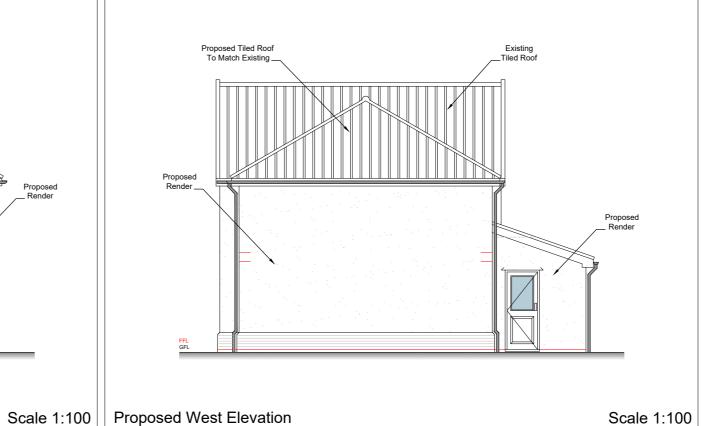

1 & 2 Welton Cottage, Mill Green, Burston, Diss, Norfolk, IP22 5TQ Mr Michael Deemer Proposed Elevations