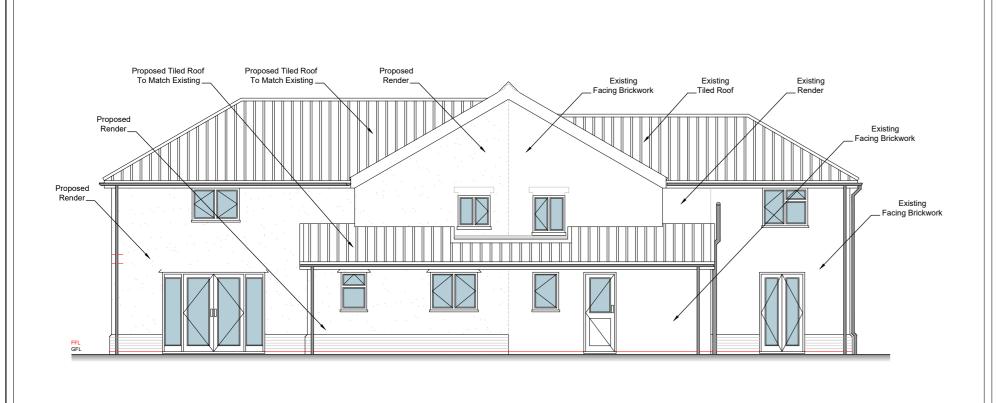

**Proposed North Elevation** 

Proposed South Elevation

- Tria document is produced only for the Perlait of Pe

| Rev | Description                                                                                      |                                                                                                        |  | Date     | Drawn:      | Checked: | Approved: | Project |
|-----|--------------------------------------------------------------------------------------------------|--------------------------------------------------------------------------------------------------------|--|----------|-------------|----------|-----------|---------|
| Α   | Drawings Amended Following Client Comments                                                       |                                                                                                        |  | 27.07.21 | MA          |          |           | Title:  |
|     |                                                                                                  |                                                                                                        |  |          | Scale @ A2: | Date:    | Job No:   | ]       |
|     |                                                                                                  |                                                                                                        |  |          | As Above    | 22.07.21 | 821       | For:    |
|     |                                                                                                  |                                                                                                        |  |          | Drawing No: |          | Revision: | Drawin  |
|     | drawing is the copyright of Keith.F. Day RIBA and should not be reproduced without prior consent | DO NOT SCALE: All figured dimensions to be checked on site and the architect notified of any variation |  |          | 8           | 21-06    | Α         | Title:  |

1 & 2 Welton Cottage, Mill Green, Burston, Diss, Norfolk, IP22 5TQ Mr Michael Deemer Proposed Elevations