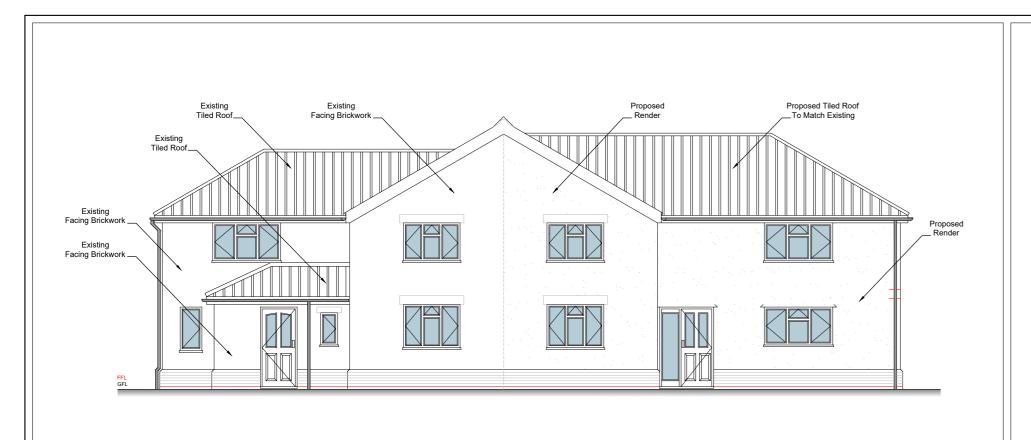

**Proposed North Elevation** 

Proposed South Elevation

- Tria document is produced only for the Perlait of Pe

| Rev | Description                                                                                      |                                                                                                        |  | Date     | Drawn:      | Checked: | Approved: | Project |
|-----|--------------------------------------------------------------------------------------------------|--------------------------------------------------------------------------------------------------------|--|----------|-------------|----------|-----------|---------|
| Α   | Drawings Amended Following Client Comments                                                       |                                                                                                        |  | 27.07.21 | MA          |          |           | Title:  |
|     |                                                                                                  |                                                                                                        |  |          | Scale @ A2: | Date:    | Job No:   | ]       |
|     |                                                                                                  |                                                                                                        |  |          | As Above    | 22.07.21 | 821       | For:    |
|     |                                                                                                  |                                                                                                        |  |          | Drawing No: |          | Revision: | Drawin  |
|     | drawing is the copyright of Keith.F. Day RIBA and should not be reproduced without prior consent | DO NOT SCALE: All figured dimensions to be checked on site and the architect notified of any variation |  |          | 8           | 21-06    | Α         | Title:  |

1 & 2 Welton Cottage, Mill Green, Burston, Diss, Norfolk, IP22 5TQ Mr Michael Deemer Proposed Elevations