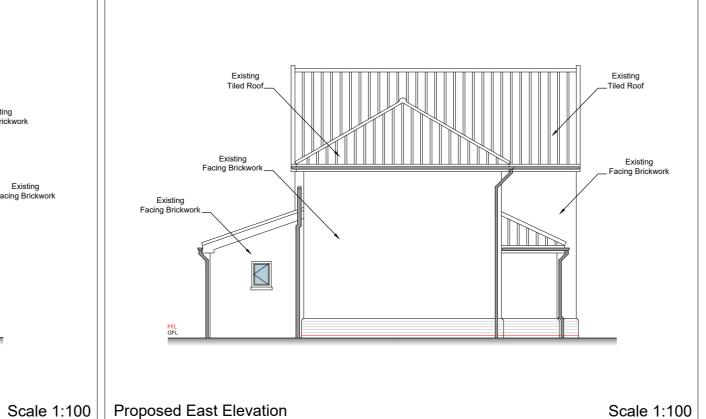

1 & 2 Welton Cottage, Mill Green, Burston, Diss, Norfolk, IP22 5TQ Mr Michael Deemer Proposed Elevations