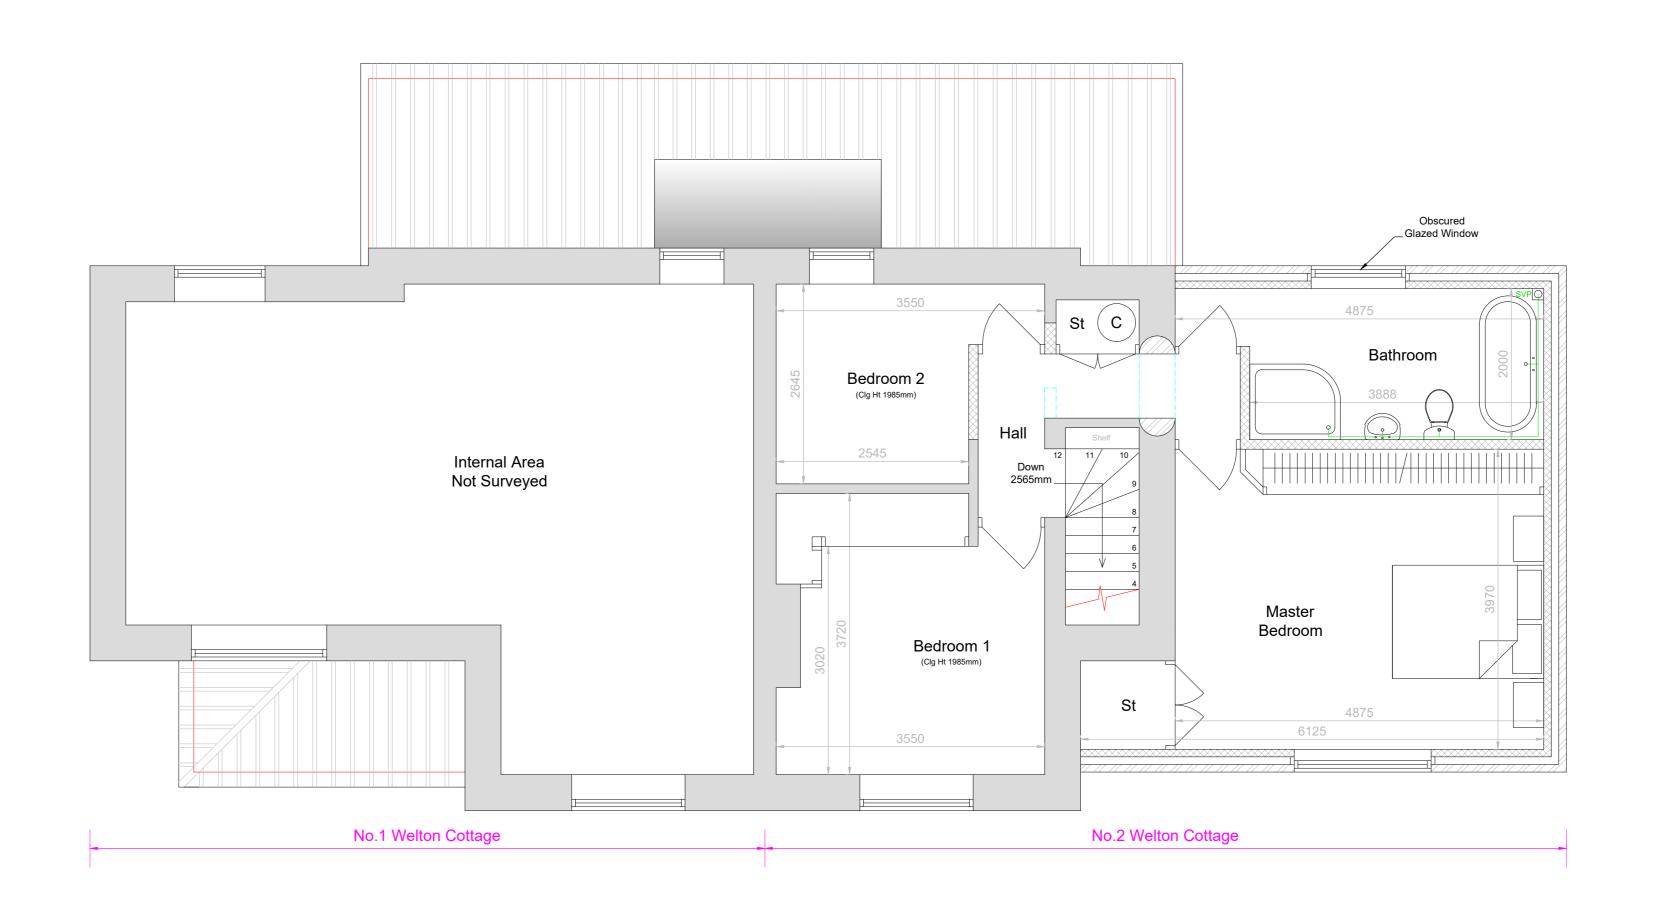

Proposed First Floor Plan

- This drawing is copyright of the Architects & can only be reproduced with their expressed permission.

- Written dimensions must be used in preference to scaled. Contractors to check all dimensions on site with discrepancies to be reported to the Architects before proceeding.

Project 1 & 2 Welton Cottage, Mill Green, Burston, Diss, Norfolk, IP22 5TQ Mr Michael Deemer

Proposed First Floor Plan