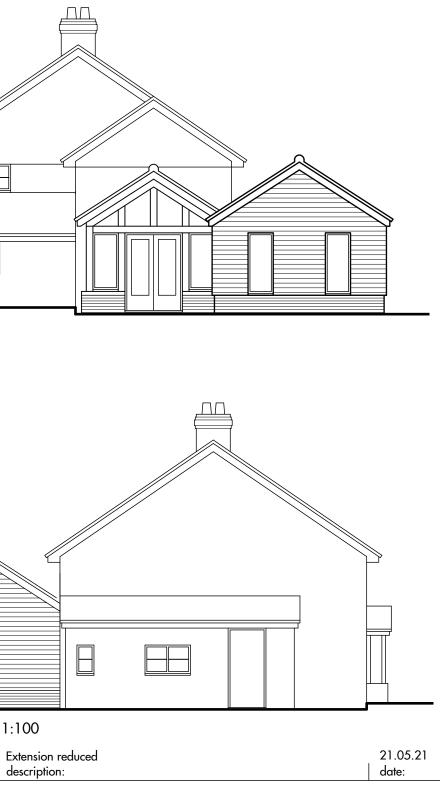

## client: Mr and Mrs P Morgan project: The Burrow, Great Green, Burgate, DISS IP22 1QL drawing: Proposed - elevations scale: 1:100 @ A3

This drawing is copyright of the GMP Architecture and shall not be reproduced without permission. Check all dimensions and report any errors or omissions. Do not scale from this drawing.

| drawing number: | revision: |
|-----------------|-----------|
| 2025 - 13       | А         |