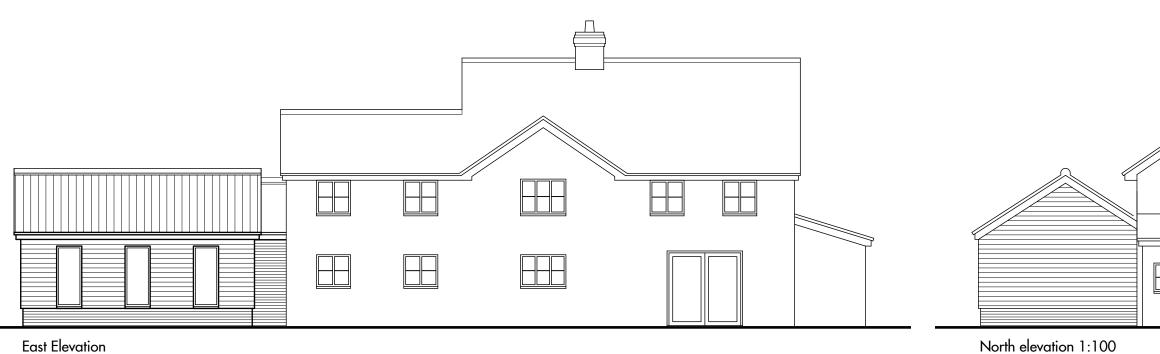

West Elevation

South Elevation

А

rev:

description:

5

East Elevation

## client: Mr and Mrs P Morgan project: The Burrow, Great Green, Burgate, DISS IP22 1QL drawing: Proposed - elevations scale: 1:100 @ A3

This drawing is copyright of the GMP Architecture and shall not be reproduced without permission. Check all dimensions and report any errors or omissions. Do not scale from this drawing.