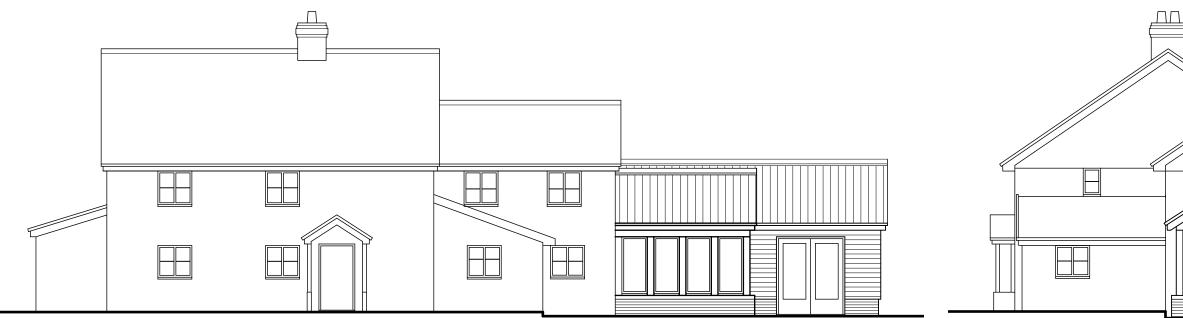

West Elevation

South Elevation

А

rev:

description:

5

East Elevation

## client: Mr and Mrs P Morgan project: The Burrow, Great Green, Burgate, DISS IP22 1QL drawing: Proposed - elevations scale: 1:100 @ A3

This drawing is copyright of the GMP Architecture and shall not be reproduced without permission. Check all dimensions and report any errors or omissions. Do not scale from this drawing.