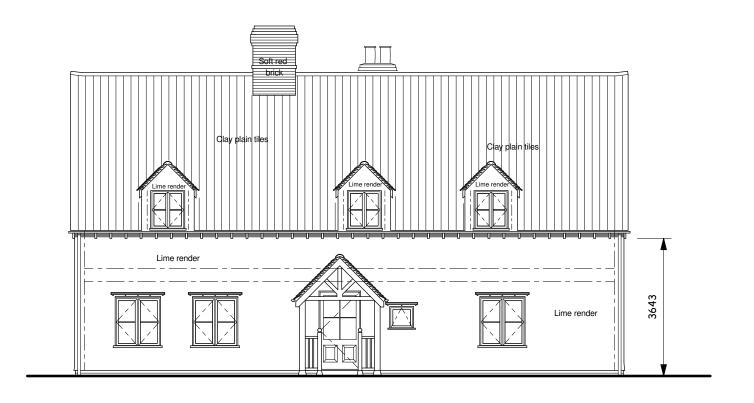

## FRONT ELEVATION

**REAR ELEVATION** 

'The Old Greyhound Barn', Bury Road, Hopton, Suffolk, IP22 2NU

Tel: 01953 666760 Fax: 01953 688139 enquiries@revell-arch-eng.co.uk www.revell-arch-eng.co.uk

Client: Mr John Smit

Project: Proposed 4 Bed Detached Chalet Bungalow and Detached Cart-Lodge on:
Mill Road,(opposite Bridge Farm, TheInetham Windmill)
TheInetham,

Suffolk, IP22 1JS

Drawing: Front & Rear Elevations

Drg No: Rev: Scale: Date:

2483-003 - 1:100 @ A3 April 2021

<sup>©</sup> Copright of drawing rests with Reveil Architecture & Engineering. Any discrepancy must be reported to Reveil Architecture Engineering immediated All dimensions to be checked on-site by Contractor(s). DO NOT scale from drawing.