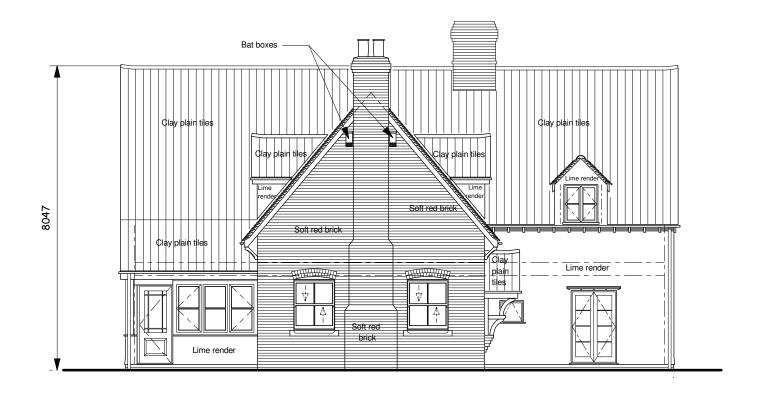

## FRONT ELEVATION

**REAR ELEVATION** 

'The Old Greyhound Barn', Bury Road, Hopton, Suffolk, IP22 2NU

Tel: 01953 666760 Fax: 01953 688139 enquiries@revell-arch-eng.co.uk www.revell-arch-eng.co.uk

Client: Mr John Smit

Project: Proposed 4 Bed Detached Chalet Bungalow and Detached Cart-Lodge on:
Mill Road,(opposite Bridge Farm, TheInetham Windmill)
TheInetham,

Suffolk, IP22 1JS

Drawing: Front & Rear Elevations

Drg No: Rev: Scale: Date:

2483-003 - 1:100 @ A3 April 2021

<sup>©</sup> Copright of drawing rests with Reveil Architecture & Engineering. Any discrepancy must be reported to Reveil Architecture Engineering immediated All dimensions to be checked on-site by Contractor(s). DO NOT scale from drawing.