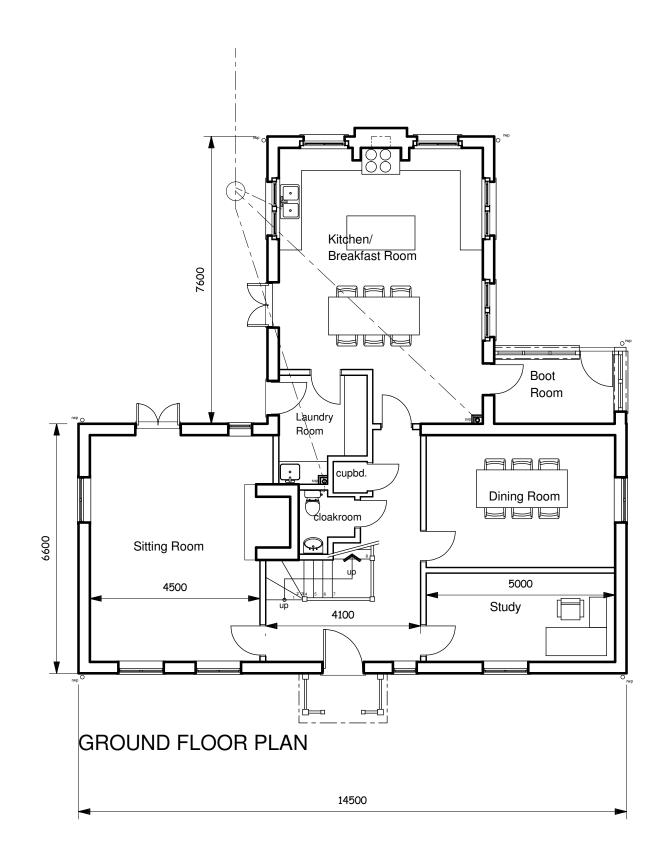

Client: Mr John Smith

Project: Proposed 4 Bed Detached Chalet Bungalow and Detached Cart-Lodge on:
Mill Road,(opposite Bridge Farm, Thelnetham Windmill)

Suffolk, IP22 1JS

Drawing: Layout Plans

Drg No: Rev: Scale: Date: 2483-002 - 1:100@ A3 April 2021