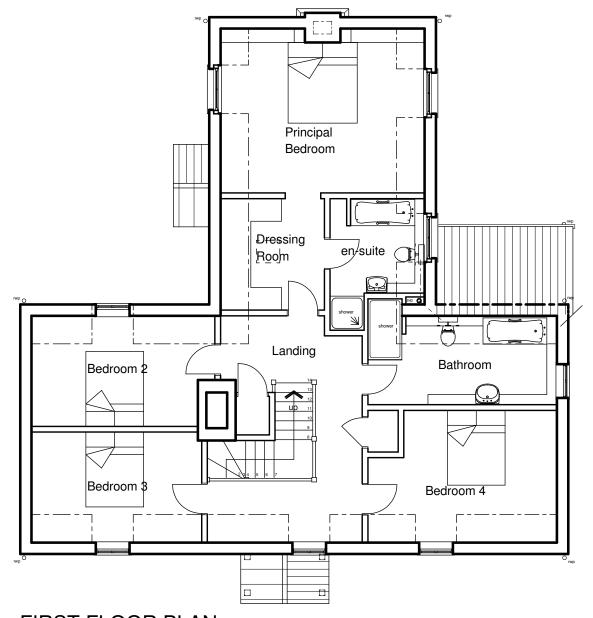

FIRST FLOOR PLAN

'The Old Greyhound Barn', Bury Road, Hopton, Suffolk, IP22 2NU Tel: 01953 666760 Fax: 01953 68813

Tel: 01953 666760 Fax: 01953 688139 enquiries@revell-arch-eng.co.uk www.revell-arch-eng.co.uk

Client: Mr John Smith

Project: Proposed 4 Bed Detached Chalet Bungalow and Detached Cart-Lodge on:
Mill Road,(opposite Bridge Farm, Thelnetham Windmill)

Suffolk, IP22 1JS

Drawing: Layout Plans

Drg No: Rev: Scale: Date: 2483-002 - 1:100@ A3 April 2021