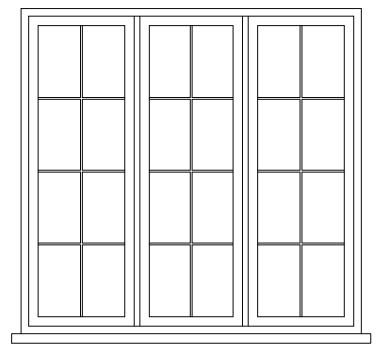

## FRONT ELEVATION WINDOWS

Side Hung Opening Windows

Side Hung Opening Windows

Side Hung Opening Windows