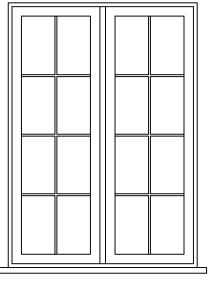

## FRONT ELEVATION WINDOWS

Side Hung Opening Windows

Side Hung Opening Windows

Side Hung Opening Windows