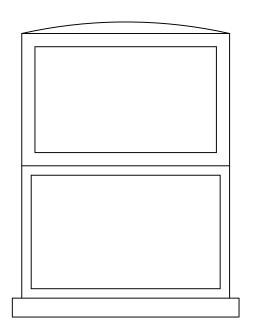

## REAR ELEVATION WINDOWS

Top Window to be Top Hung Opening

Bottom Window to be Top Hung Opening

0 Scale Bar 1m (1:20)