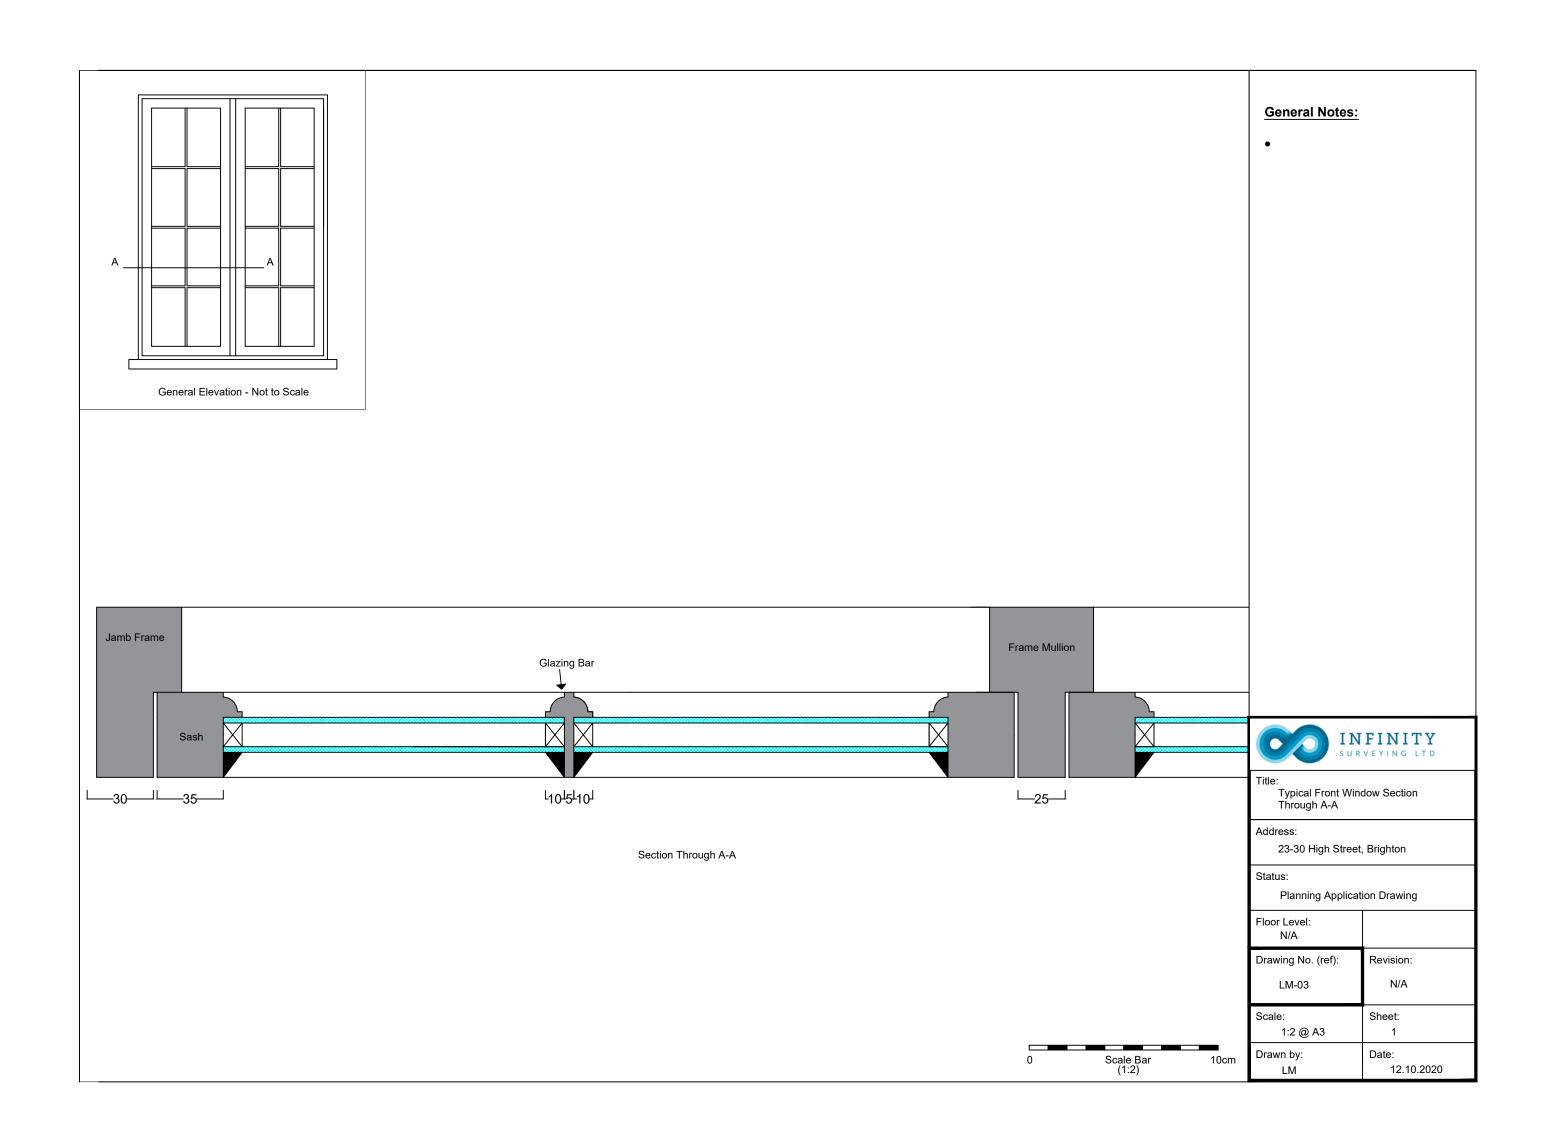

## **General Notes:**

 Rear elevation windows to have hidden trickle vents.

Title:

Typical Front Window Section
Through A-A

Address:

23-30 High Street, Brighton

Status:

|   | Planning Application Drawing |                  |
|---|------------------------------|------------------|
|   | Floor Level:<br>N/A          |                  |
|   | Drawing No. (ref):           | Revision:        |
|   | LM-10                        | N/A              |
|   | Scale:<br>1:20 @ A3          | Sheet:           |
| ) | Drawn by:<br>LM              | Date: 12.10.2020 |