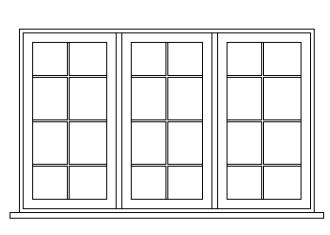

## FRONT ELEVATION WINDOWS

Side Hung Opening Windows

Side Hung Opening Windows

Side Hung Opening Windows