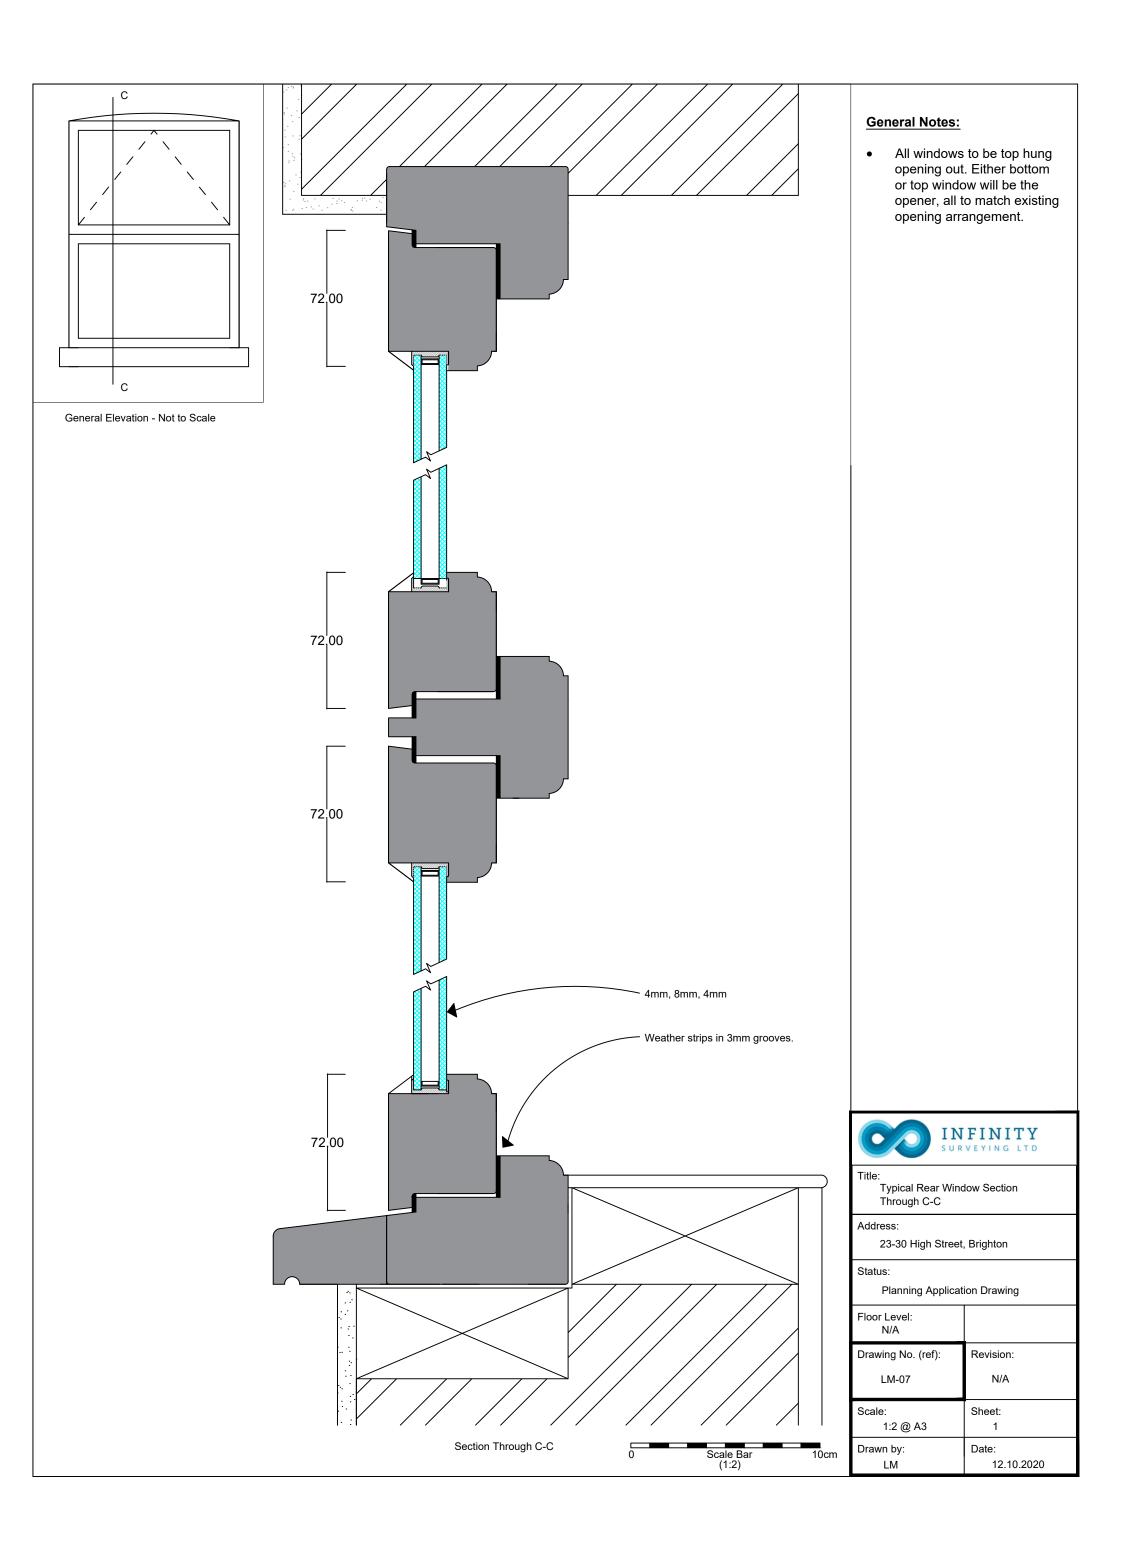

## REAR ELEVATION WINDOWS

Top Window to be Top Hung Opening

Bottom Window to be Top Hung Opening

0 Scale Bar 1m (1:20)