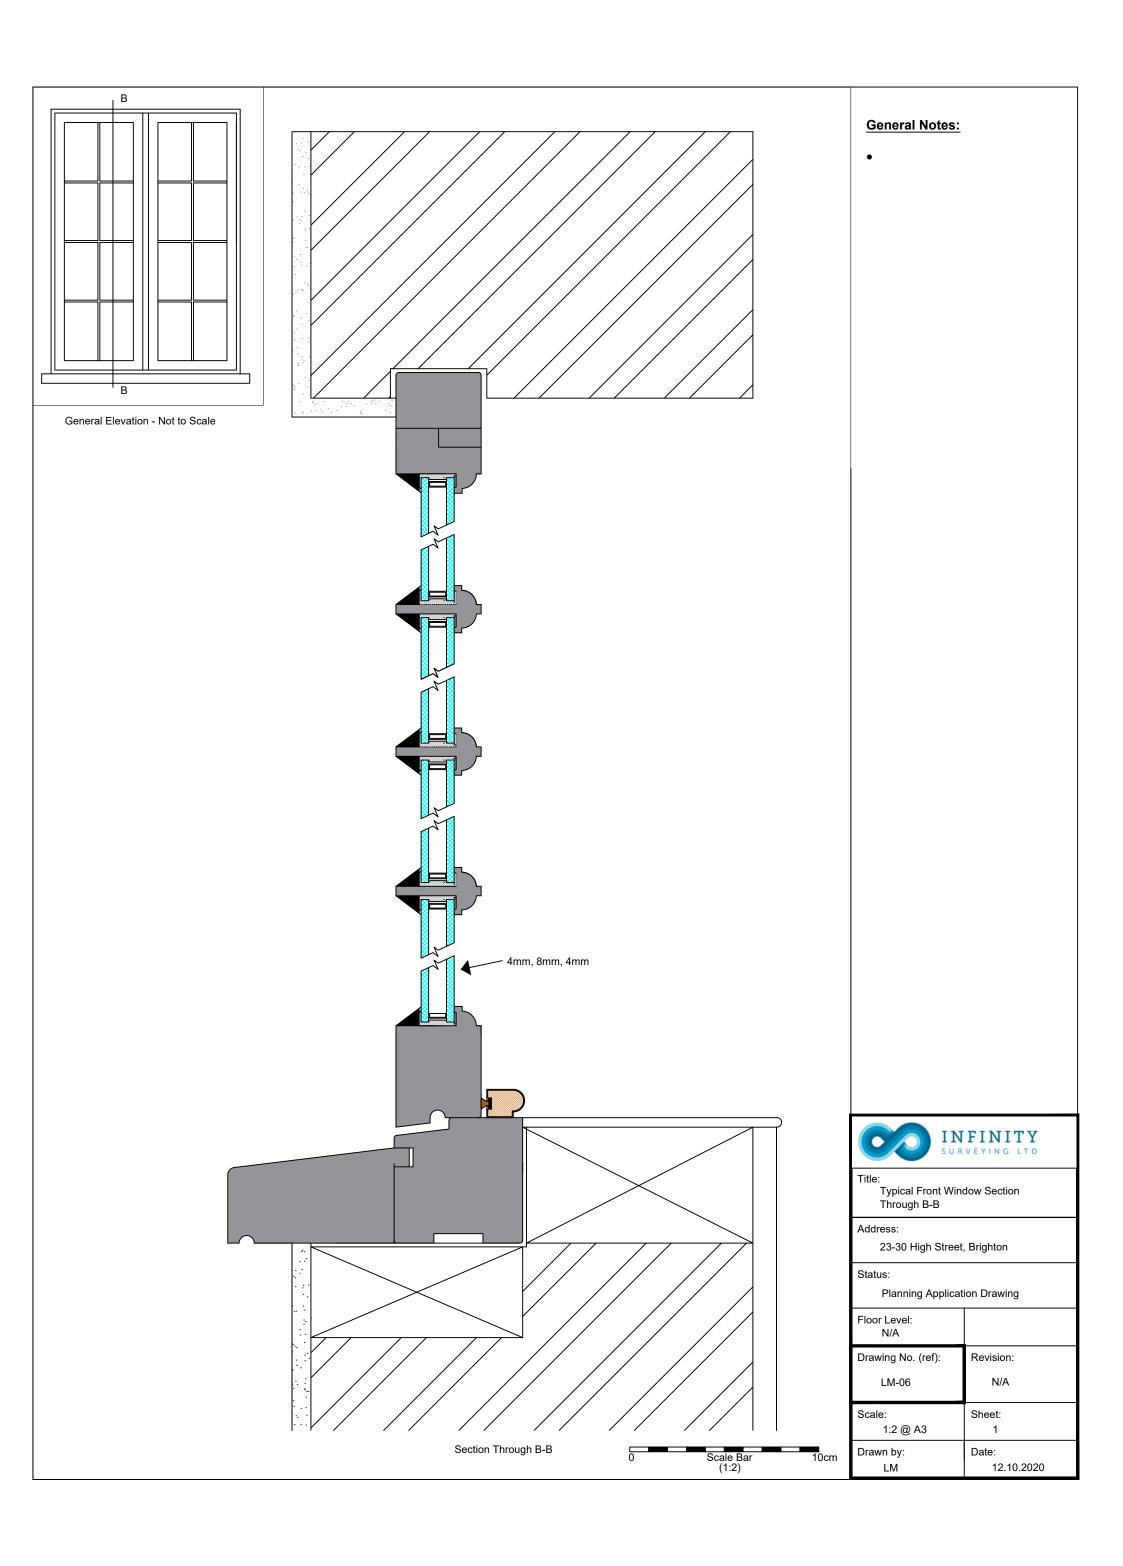

ION WINDOWS







Side Hung Opening Windows

Side Hung Opening Windows

Side Hung Opening Windows

## REAR ELEVATION WINDOWS



Top Window to be Top Hung Opening



Bottom Window to be Top Hung Opening

0 Scale Bar 1m (1:20)

## **General Notes:**

 Rear elevation windows to have hidden trickle vents.



Title:

Typical Front Window Section
Through A-A

Address:

23-30 High Street, Brighton

Status:

|   | Planning Application Drawing |                  |
|---|------------------------------|------------------|
|   | Floor Level:<br>N/A          |                  |
|   | Drawing No. (ref):           | Revision:        |
|   | LM-10                        | N/A              |
|   | Scale:<br>1:20 @ A3          | Sheet:           |
| ) | Drawn by:<br>LM              | Date: 12.10.2020 |