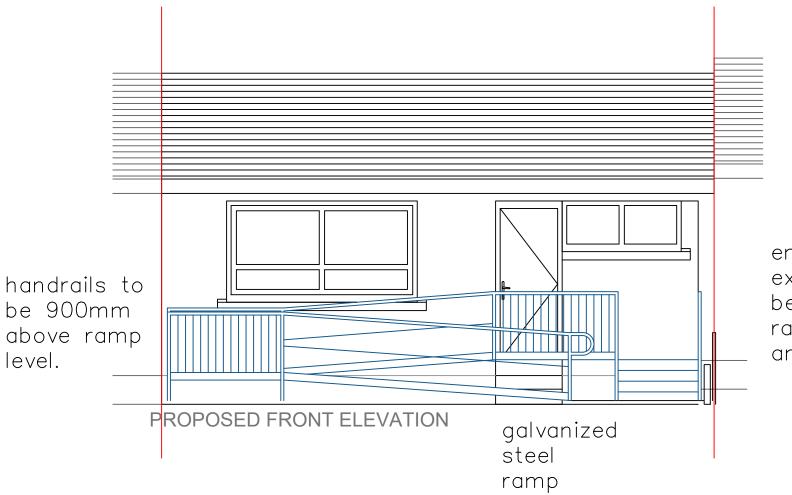

ensure handrails extend 300mm beyond end of ramp and steps and are rounded.

| DRAWING STATUS<br>PLANNING + WARRANT |                                                                                                       | JOB<br>PROPOSED RAMP @<br>10 VICTORY WAY | SCALE @ A3<br>SCALE 1:100<br>JOB NO. | APPROVED | DRAWN |
|--------------------------------------|-------------------------------------------------------------------------------------------------------|------------------------------------------|--------------------------------------|----------|-------|
| S                                    | DESIGN SERVICES<br>350 Darnick Street<br>GLASGOW<br>G21 4BA<br>Tel 0141 287 2200<br>Fax 0141 287 1969 | TITLE<br>EXISTING & PROPOSED ELEVATIONS  | DRG NO.<br>04                        | REVISION |       |