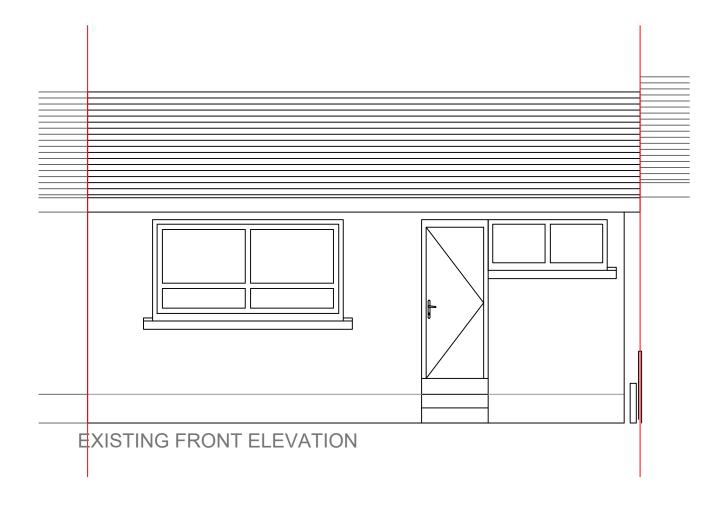

ensure handrails extend 300mm beyond end of ramp and steps and are rounded.

| DRAWING STATUS<br>PLANNING + WARRANT |                                                                                                       | JOB<br>PROPOSED RAMP @<br>10 VICTORY WAY | SCALE @ A3<br>SCALE 1:100<br>JOB NO. | APPROVED | DRAWN |
|--------------------------------------|-------------------------------------------------------------------------------------------------------|------------------------------------------|--------------------------------------|----------|-------|
| S                                    | DESIGN SERVICES<br>350 Darnick Street<br>GLASGOW<br>G21 4BA<br>Tel 0141 287 2200<br>Fax 0141 287 1969 | TITLE<br>EXISTING & PROPOSED ELEVATIONS  | DRG NO.<br>04                        | REVISION |       |