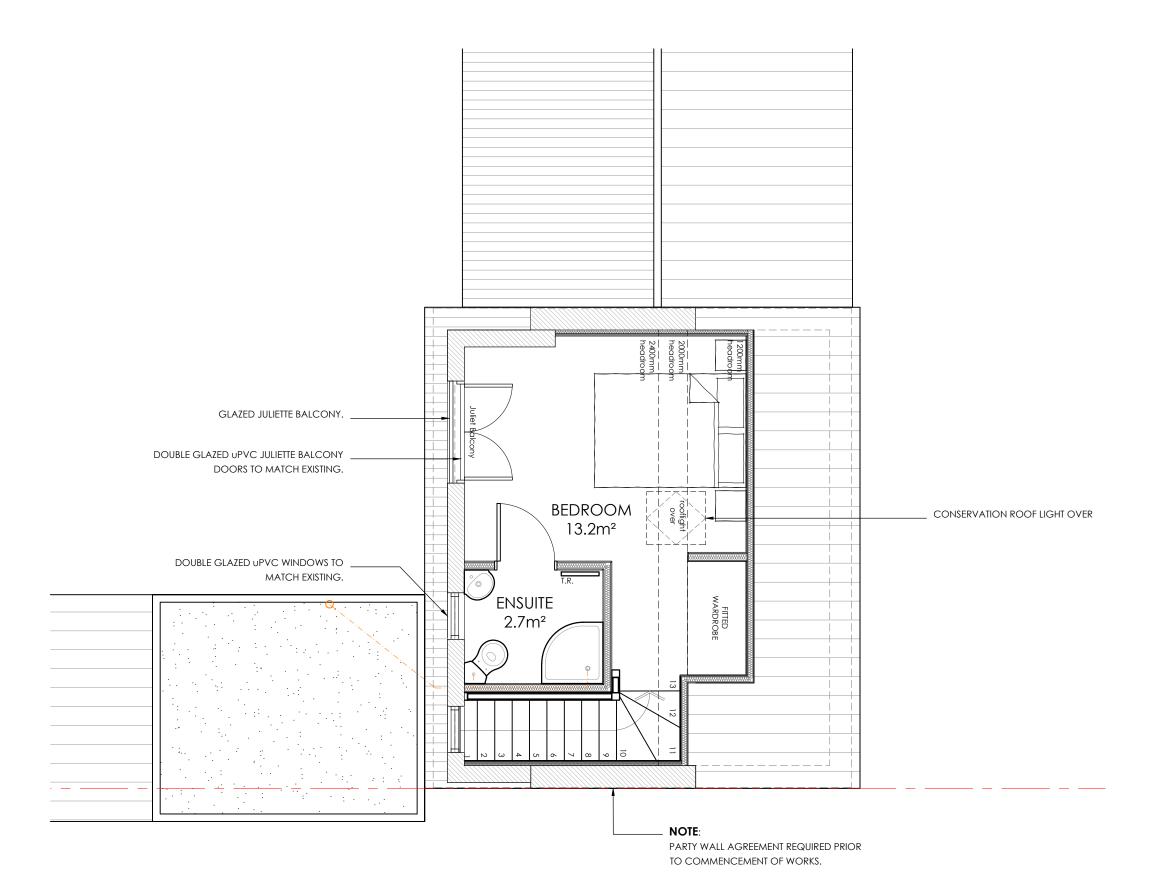

## **PLANNING**

208 High Street, Hanham, BS15 3HJ

Proposed Plan

| Drawing Scale at A3 | Option         | Drawn by |
|---------------------|----------------|----------|
| 1:50                | -              | 1C       |
| Project number      | Drawing number | Revision |
| 2104                | 0320           | P-00     |