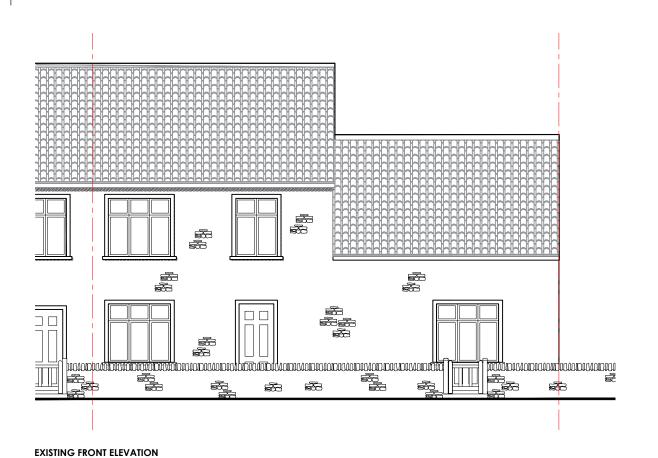

208 High Street, Hanham, BS15 3HJ

Existing and Proposed Elevations

1:100 JC 2104 0110 P-00

Design Copyright  ${f C}$  of this drawing is vested with the designer and must not be copied, reproduced or distributed without prior consent.