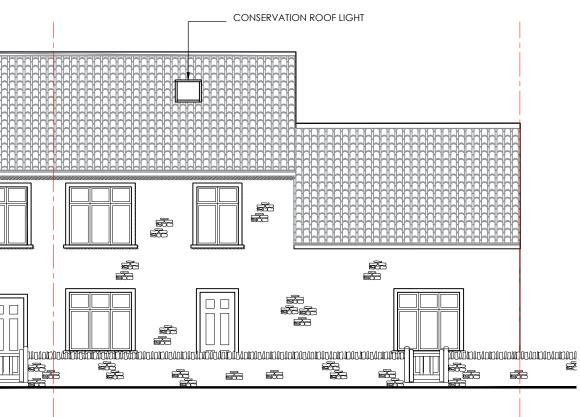

## SCALE BAR

1m 0 1m 2m 3m 4m 5m ···· Scale Bar 1:100

NOTES:

**EXISTING REAR ELEVATION** 

PROPOSED FRONT ELEVATION

GLAZED JULIETTE BALCONY. DOUBLE GLAZED UPVC JULIETTE BALCONY DOORS TO MATCH EXISTING. DOUBLE GLAZED UPVC WINDOWS TO MATCH EXISTING. VERTICALLY HUNG TILES. COLOUR TO MATCH EXISTING. NOTE: PARTY WALL AGREEMENT REQUIRED PRIOR TO COMMENCEMENT OF WORKS. P-00 First Issue **PLANNING** PROPOSED REAR ELEVATION

208 High Street, Hanham, BS15 3HJ

Existing and Proposed Elevations

1:100 JC 2104 0110 P-00

Design Copyright  ${f C}$  of this drawing is vested with the designer and must not be copied, reproduced or distributed without prior consent.