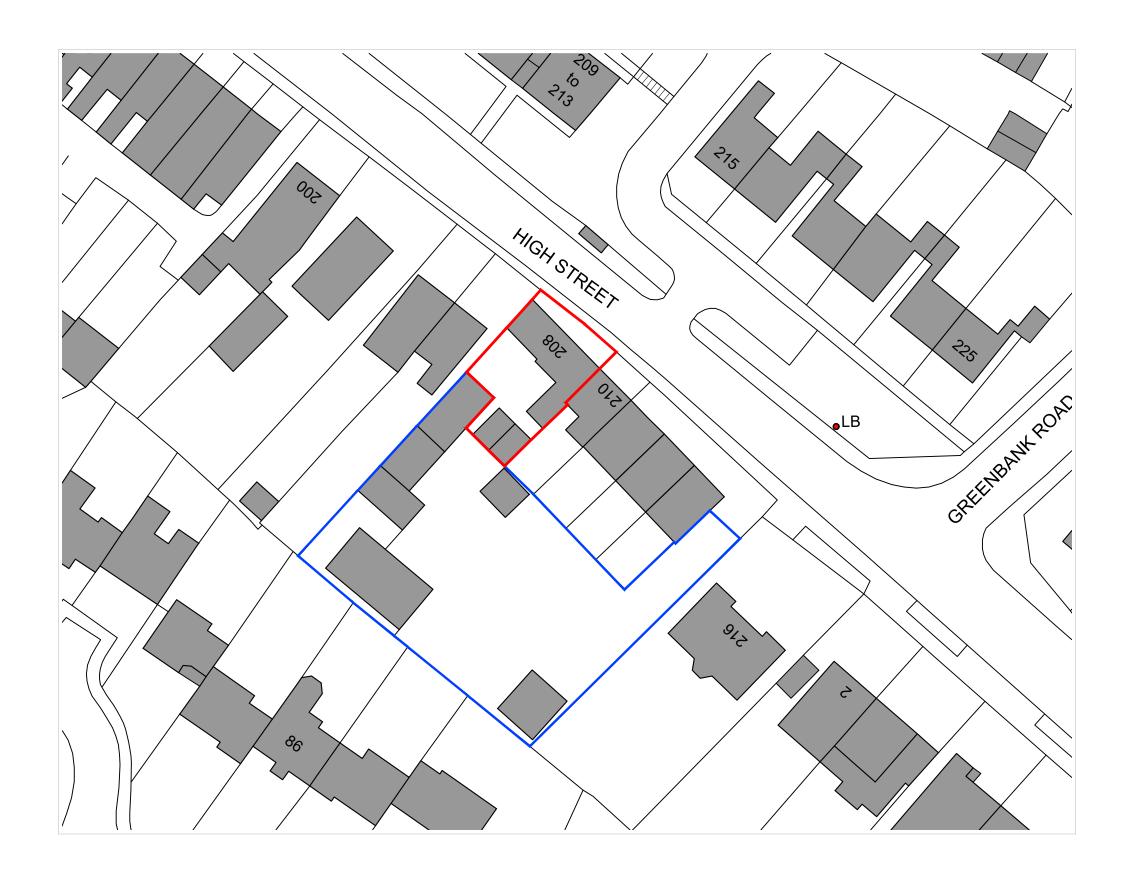

## **PLANNING**

208 High Street, Hanham, BS15 3HJ

Drawing Title

Site Location Plan

| Drawing Scale at A3 | Option         | Drawn by |
|---------------------|----------------|----------|
| 1:500               | -              | 1C       |
| Project number      | Drawing number | Revision |
| 2104                | 0100           | P-00     |
|                     |                |          |