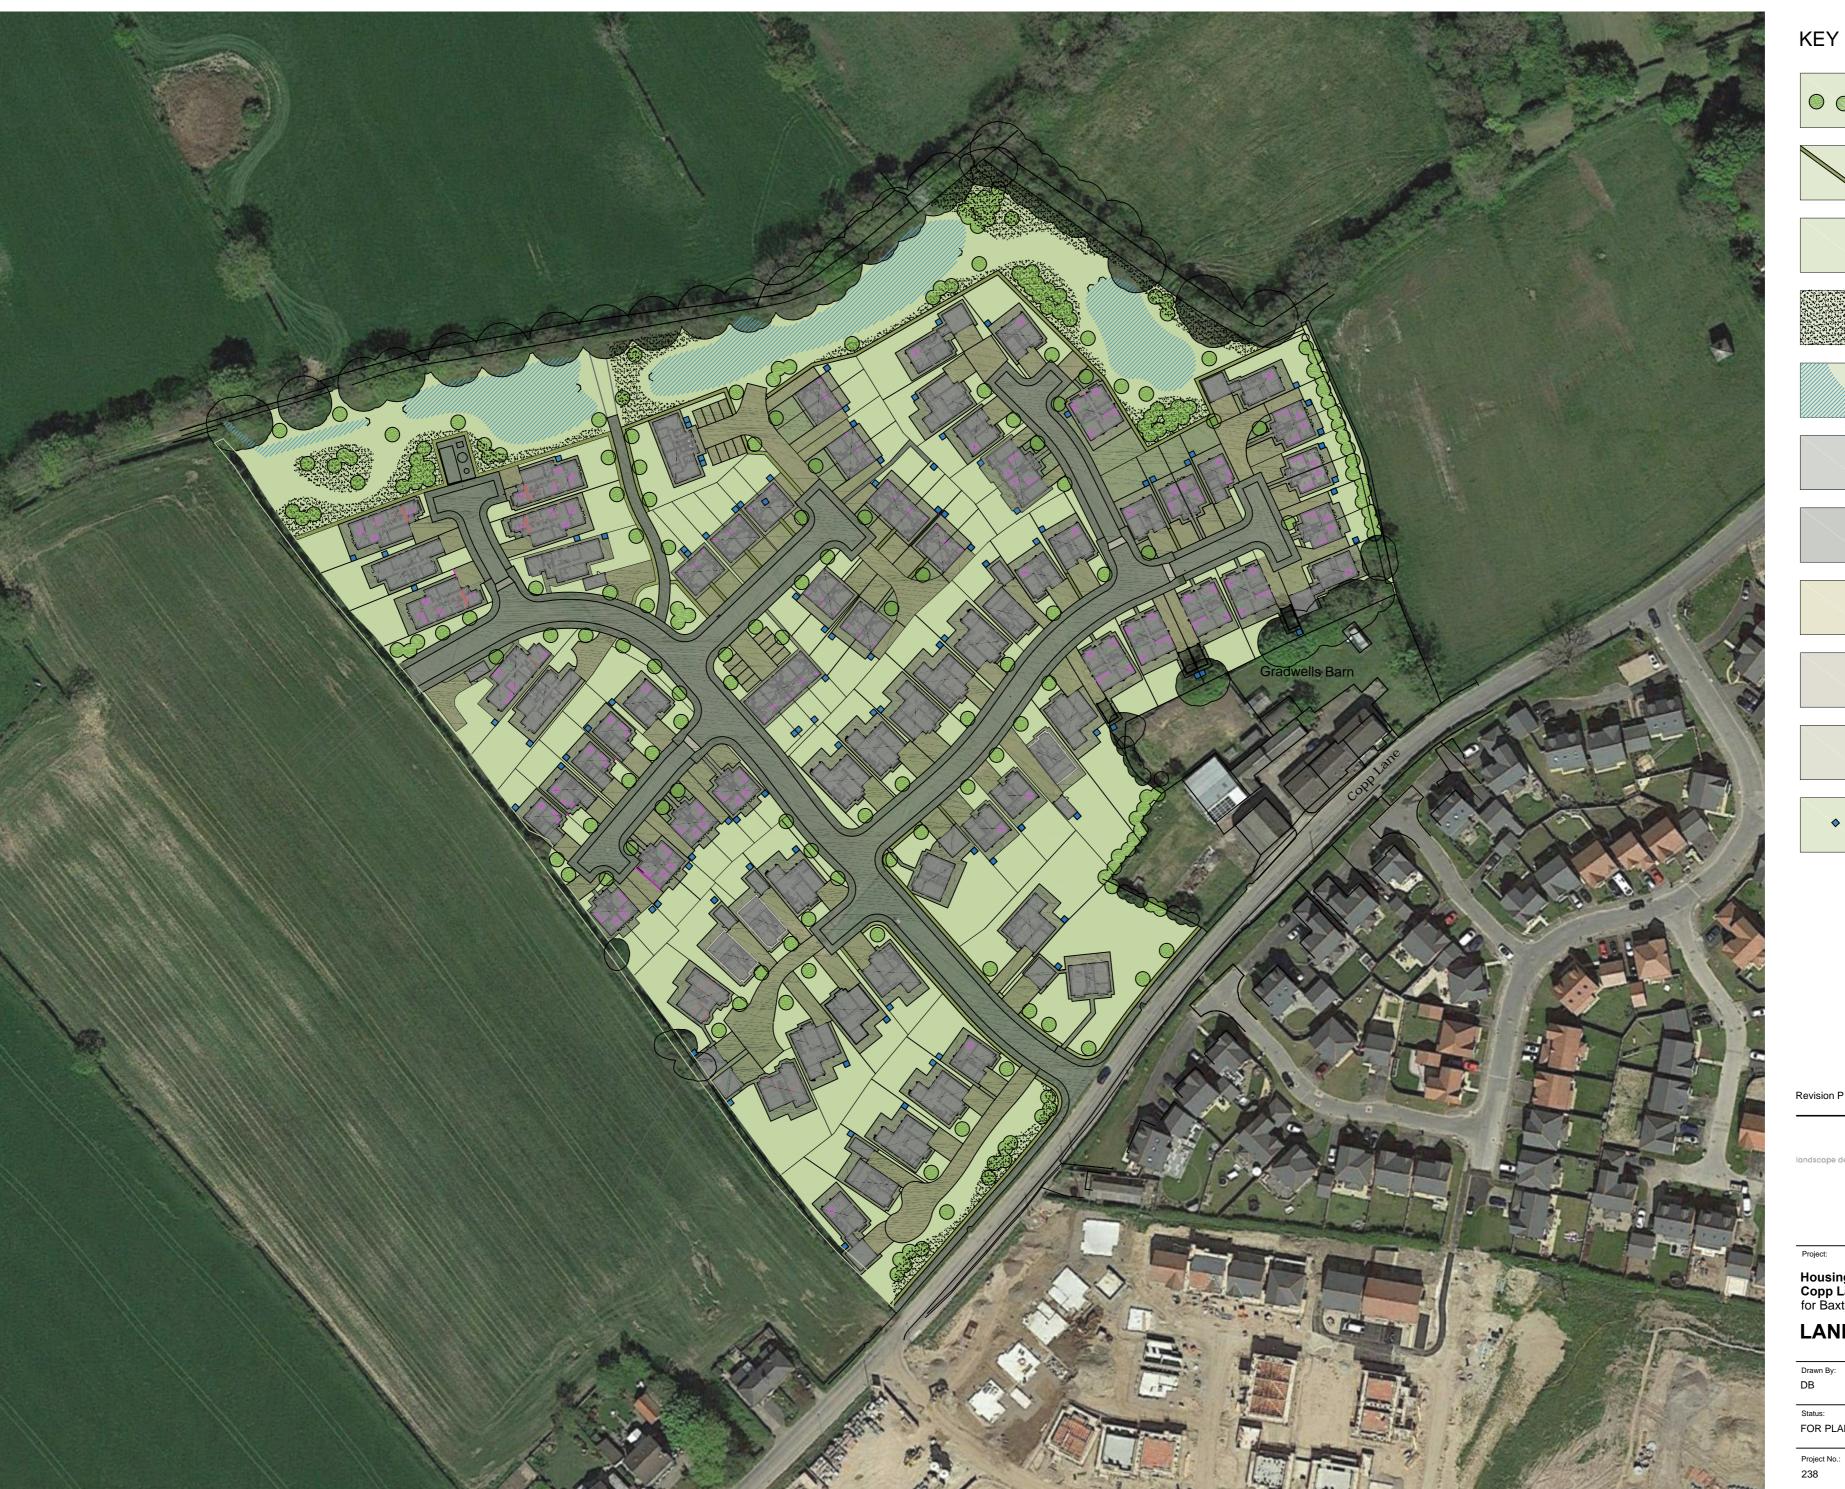

PROPOSED TREES Native species

PROPOSED HEDGES Native species

PROPOSED AMENITY GRASSLAND

PROPOSED WILDFLOWER GRASSLAND

PROPOSED ATTENUATION BASIN

PROPOSED ASPHALT CONCRETE ROAD

PROPOSED ASPHALT CONCRETE PAVING

PROPOSED INTERLOCKING BLOCK PAVING

PROPOSED STONE SETT THRESHOLD

PROPOSED CONCRETE SLAB PAVING

PROPOSED BIN STORE

Revision P1; 22.07.2021: Layout of access off Copp Lane amended.

Housing Development Copp Lane, Great Eccleston for Baxter Homes Ltd

## LANDSCAPE MASTERPLAN

| Drawn By: | Date:     | Scale:    |
|-----------|-----------|-----------|
| DB        | JULY 2021 | 1:1000@A2 |

FOR PLANNING

| Project No.: | Originator: | Zone: | Level: | Type: | Discipline: | Category/ Number:      | Rev: |
|--------------|-------------|-------|--------|-------|-------------|------------------------|------|
| 238          | REL         | xx    | xx     | DR    | L           | Category/ Number: 3/01 | P1   |