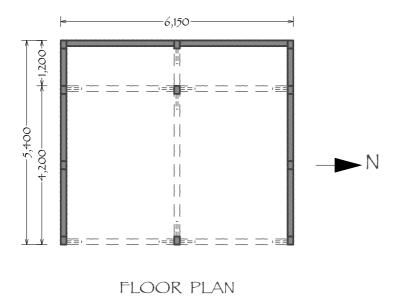

0 1M 5M 10M

Mr Armstrong,
Proposed Floor Plan, Roof Plan &
Elevations for the Cartshed at,
Woodstock House,
Ewen,
Cirencester,
GL76BU

1:100 ON A3 . April 2021

T.469.0

@ Copyright 2015 This drawing is the property of Border Oak Design and Construction Ltd. and the copyright is reserved by them. This drawing is issued on condition that it is not copied wholly or in part without the prior written consent of Border Oak Design and Construction