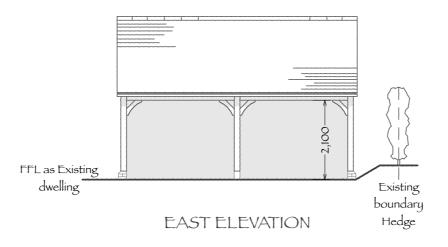

Existing

boundary

Hedge

NORTH ELEVATION

SOUTH ELEVATION

## Construction Notes

Roof Covering Cardinal Stone Tiles

Walls Feather edge weather boarded panels

Structure Traditionally jointed & pegged oak frame

Plinth Brickwork

Power 2 No. Electric car charging points