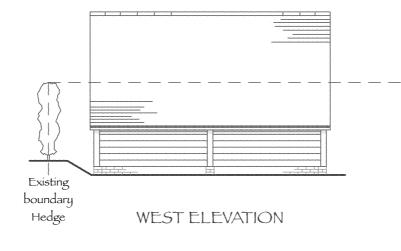

Existing

boundary

Hedge









NORTH ELEVATION

SOUTH ELEVATION

## Construction Notes

Roof Covering Cardinal Stone Tiles

Walls Feather edge weather boarded panels

Structure Traditionally jointed & pegged oak frame

Plinth Brickwork

Power 2 No. Electric car charging points

0 1M 5M 10M

Mr Armstrong,
Proposed Floor Plan, Roof Plan &
Elevations for the Cartshed at,
Woodstock House,
Ewen,
Cirencester,
GL76BU

1:100 ON A3 . April 2021

T.469.0

@ Copyright 2015 This drawing is the property of Border Oak Design and Construction Ltd. and the copyright is reserved by them. This drawing is issued on condition that it is not copied wholly or in part without the prior written consent of Border Oak Design and Construction