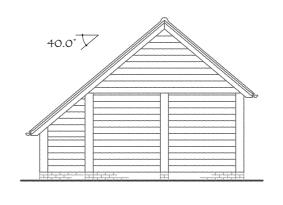

Existing

boundary

Hedge

NORTH ELEVATION

SOUTH ELEVATION

## Construction Notes

Roof Covering Cardinal Stone Tiles

Walls Feather edge weather boarded panels

Structure Traditionally jointed & pegged oak frame

Plinth Brickwork

Power 2 No. Electric car charging points