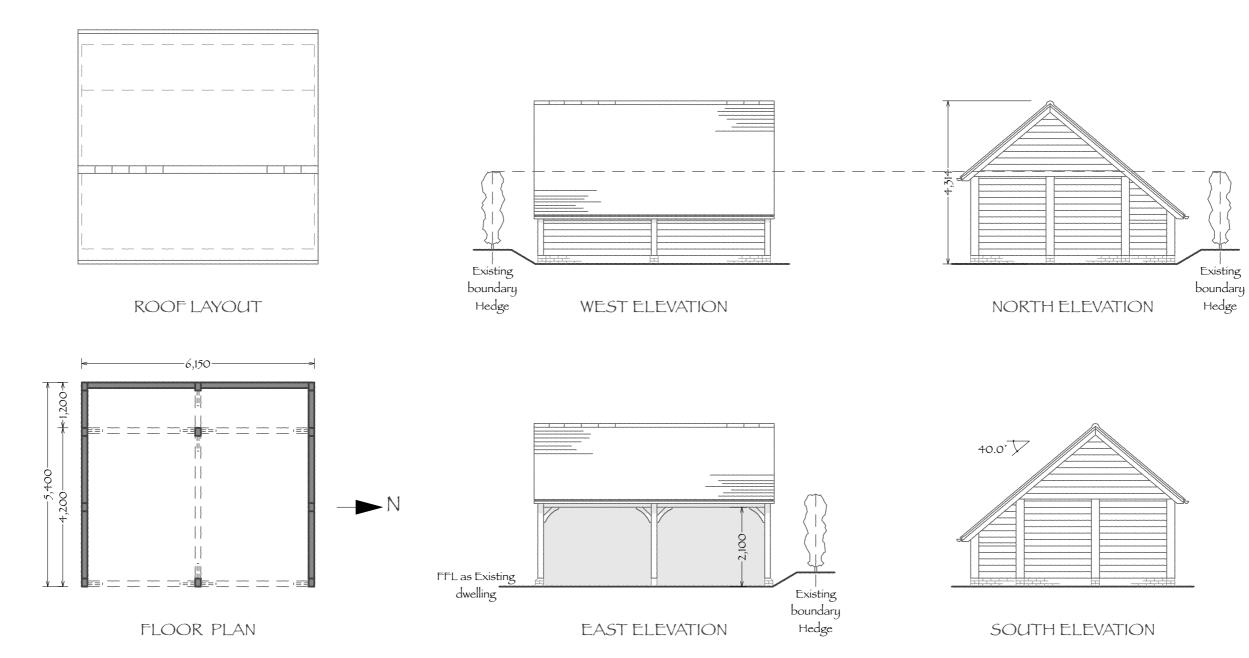

## Construction Notes

| Roof Covering                                    | Cardínal Stone Tíles                                                                                                                                                                                                                |      |    |    |
|--------------------------------------------------|-------------------------------------------------------------------------------------------------------------------------------------------------------------------------------------------------------------------------------------|------|----|----|
| Walls                                            | Feather edge weather boarded panels                                                                                                                                                                                                 |      |    |    |
| Structure                                        | Traditionally jointed & pegged oak frame                                                                                                                                                                                            |      |    |    |
| Plinth                                           | Brickwork                                                                                                                                                                                                                           |      |    |    |
| Power                                            | 2 No. Electric car charging points                                                                                                                                                                                                  | 0 1M | 5M | 10 |
| © Copyright 2015 This drawing is the property of | Border Oak Design and Construction Ltd. and the copyright is reserved by them. This drawing is issued on condition that it is not copied wholly or in part without the prior written consent of Border Oak Design and Construction. |      |    |    |

Mr Armstrong, Proposed Cart Lodge at, Woodstock House, Ewen, Cirencester, GL76BU 1:100 ON A3 . Apríl 2021 т.469.в 10M