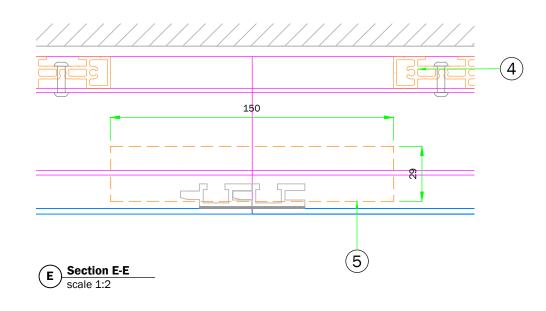

## Internally illuminated Fascia Sign (with Tesco)

| PART No. | DESCRIPTION                                                                                                                                                                                                                 | PART<br>QTY. | PART<br>WEIGHT<br>(KG) | TOTAL<br>WEIGHT<br>(KG) | MATERIAL<br>USAGE<br>(UOM) | LEAD<br>TIME RISI |
|----------|-----------------------------------------------------------------------------------------------------------------------------------------------------------------------------------------------------------------------------|--------------|------------------------|-------------------------|----------------------------|-------------------|
| 1a       | 2mm aluminium panel, to be powdercoated BLUE RAL 5005, 30% gloss. BROWN ARIZONA OAK strip applied to face, to be digitally printed onto opaque WHITE vinyl - Metamark MD3-301M with Metaguard 300 MG-302 MATT overlaminate. | 7            | - (NG)                 | - (NG)                  | -                          | Υ                 |
| 1b       | 3mm fret cut aluminium panel, to be powdercoated WHITE RAL 9010, 30% gloss                                                                                                                                                  | 2            | -                      | -                       | -                          | Υ                 |
| 2a       | 'Express' to be 5mm Opal 030 with Avery 5600LD/82A BLUE translucent vinyl applied to face, flush in-laid and fixed to rear of panel with Big Head fixings and 5imson ISR 70-03.                                             | 1            | -                      | -                       | -                          | -                 |
| 2b       | TESCO' to be 5mm Opal 030 with Avery 4509 RED 431 translucent vinyl applied to face, flush in-laid and fixed to rear of panel with Big Head fixings and Simson ISR 70-03.                                                   | 1            | -                      | -                       | -                          | -                 |
| 2c       | BLIPS to be 5mm Opal 030 with Avery 5600LD/82A BLUE translucent vinyl applied to face, flush in-laid and fixed to rear of panel with Big Head fixings and Simson ISR 70-03.                                                 | 1            | -                      | -                       | -                          | -                 |
| 3        | ASGUK081 extrusion frame, to be BROWN ARIZONA OAK finish                                                                                                                                                                    | 9            | -                      | -                       | -                          |                   |
| 4        | ASGUK016 extrusion bracer, riveted to extrusion frame. To be left mill finish                                                                                                                                               | 27           | -                      | -                       | -                          | -                 |
| 5        | 3mm flat aluminium joining piece, 29x150mm. To be left mill finish                                                                                                                                                          | 8            | -                      | -                       | -                          | -                 |
| 6        | No.8x25mm Flange Head Self Tapper, touched up to match LWO                                                                                                                                                                  | as req'd     | -                      | -                       | -                          | -                 |
| 7        | 3mm WHITE Foam PVC LED panel                                                                                                                                                                                                | 2            | -                      | -                       | -                          | -                 |
| 8        | Tetra MiniMAX 7100K LEDs (GEMM71-2)                                                                                                                                                                                         | 100          | -                      | -                       | -                          | -                 |
| 9        | MEAN WELL LPV-60-12                                                                                                                                                                                                         | 1            | -                      | -                       | -                          | -                 |
| 10       | Frame work from folded from 3mm aluminium z bracket welded to 45x45x3mm aluminium angle using 50x3mm straps (6mm fillet weld)                                                                                               | 9            | -                      | -                       | -                          | -                 |
| 11       | No.8x60mm Flange Head Self Tapper, touched up to match to match LWO                                                                                                                                                         | as req'd     | -                      | -                       | -                          | -                 |
| 12       | Bonding to be 3M 5952 VHB tape. To be applied to full perimeter of frame and also vertical bracers                                                                                                                          | as req'd     | -                      | -                       | -                          | -                 |
| 13       | No.8x13mm Flange Head Self Tapper                                                                                                                                                                                           | as req'd     | -                      | -                       | -                          | -                 |
| 14       | Fixings and anchors to suit substrate                                                                                                                                                                                       | as reg'd     | -                      | -                       | -                          | -                 |