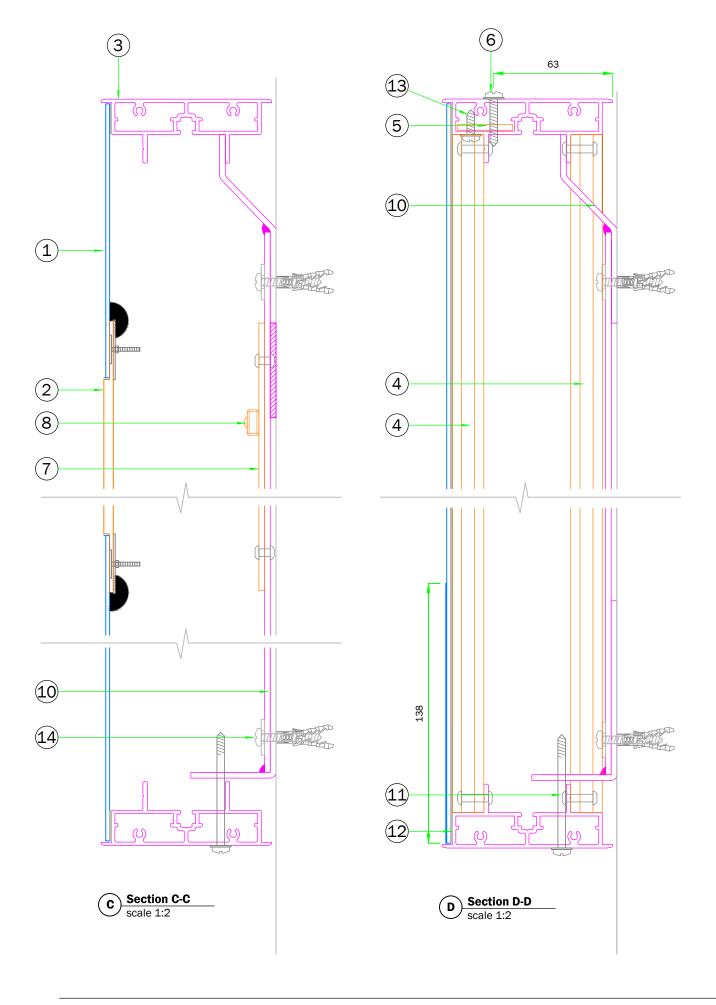

## Internally illuminated Fascia Sign (with Tesco)

| PART No. | DESCRIPTION                                                                                                                                                                                                                 | PART<br>QTY. | PART<br>WEIGHT<br>(KG) | TOTAL<br>WEIGHT<br>(KG) | MATERIAL<br>USAGE<br>(UOM) | LEAD<br>TIME RISI |
|----------|-----------------------------------------------------------------------------------------------------------------------------------------------------------------------------------------------------------------------------|--------------|------------------------|-------------------------|----------------------------|-------------------|
| 1a       | 2mm aluminium panel, to be powdercoated BLUE RAL 5005, 30% gloss. BROWN ARIZONA OAK strip applied to face, to be digitally printed onto opaque WHITE vinyl - Metamark MD3-301M with Metaguard 300 MG-302 MATT overlaminate. | 7            | - (NG)                 | - (NG)                  | -                          | Υ                 |
| 1b       | 3mm fret cut aluminium panel, to be powdercoated WHITE RAL 9010, 30% gloss                                                                                                                                                  | 2            | -                      | -                       | -                          | Υ                 |
| 2a       | 'Express' to be 5mm Opal 030 with Avery 5600LD/82A BLUE translucent vinyl applied to face, flush in-laid and fixed to rear of panel with Big Head fixings and 5imson ISR 70-03.                                             | 1            | -                      | -                       | -                          | -                 |
| 2b       | TESCO' to be 5mm Opal 030 with Avery 4509 RED 431 translucent vinyl applied to face, flush in-laid and fixed to rear of panel with Big Head fixings and Simson ISR 70-03.                                                   | 1            | -                      | -                       | -                          | -                 |
| 2c       | BLIPS to be 5mm Opal 030 with Avery 5600LD/82A BLUE translucent vinyl applied to face, flush in-laid and fixed to rear of panel with Big Head fixings and Simson ISR 70-03.                                                 | 1            | -                      | -                       | -                          | -                 |
| 3        | ASGUK081 extrusion frame, to be BROWN ARIZONA OAK finish                                                                                                                                                                    | 9            | -                      | -                       | -                          |                   |
| 4        | ASGUK016 extrusion bracer, riveted to extrusion frame. To be left mill finish                                                                                                                                               | 27           | -                      | -                       | -                          | -                 |
| 5        | 3mm flat aluminium joining piece, 29x150mm. To be left mill finish                                                                                                                                                          | 8            | -                      | -                       | -                          | -                 |
| 6        | No.8x25mm Flange Head Self Tapper, touched up to match LWO                                                                                                                                                                  | as req'd     | -                      | -                       | -                          | -                 |
| 7        | 3mm WHITE Foam PVC LED panel                                                                                                                                                                                                | 2            | -                      | -                       | -                          | -                 |
| 8        | Tetra MiniMAX 7100K LEDs (GEMM71-2)                                                                                                                                                                                         | 100          | -                      | -                       | -                          | -                 |
| 9        | MEAN WELL LPV-60-12                                                                                                                                                                                                         | 1            | -                      | -                       | -                          | -                 |
| 10       | Frame work from folded from 3mm aluminium z bracket welded to 45x45x3mm aluminium angle using 50x3mm straps (6mm fillet weld)                                                                                               | 9            | -                      | -                       | -                          | -                 |
| 11       | No.8x60mm Flange Head Self Tapper, touched up to match to match LWO                                                                                                                                                         | as req'd     | -                      | -                       | -                          | -                 |
| 12       | Bonding to be 3M 5952 VHB tape. To be applied to full perimeter of frame and also vertical bracers                                                                                                                          | as req'd     | -                      | -                       | -                          | -                 |
| 13       | No.8x13mm Flange Head Self Tapper                                                                                                                                                                                           | as req'd     | -                      | -                       | -                          | -                 |
| 14       | Fixings and anchors to suit substrate                                                                                                                                                                                       | as reg'd     | -                      | -                       | -                          | -                 |