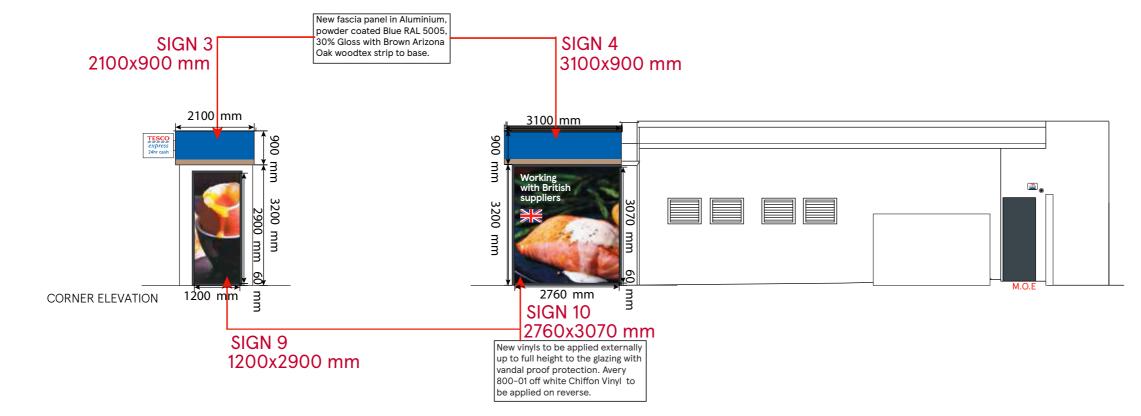

## 1:100 2m 0 2m 4m 6m 8m 10m

**NORTH ELEVATION** 

| DRAWING NO  |            | STORE TYPE            |     |
|-------------|------------|-----------------------|-----|
|             |            | EXPRESS               |     |
| 03_5775_03B |            | EXPRESS               |     |
|             |            |                       | _   |
| SCALE       | DATE       | STORE NAME            |     |
| 1:100@A3    | 27.07.2021 | KENSAL RISE           |     |
| CHECKED BY  |            |                       |     |
| SHIKHA      |            | CONTENT               |     |
| DRAWN BY    |            | PROPOSED ELEVATIONS   |     |
|             |            | I NOI OOLD ELLVATIONS |     |
| SAISREE     |            |                       | - 1 |