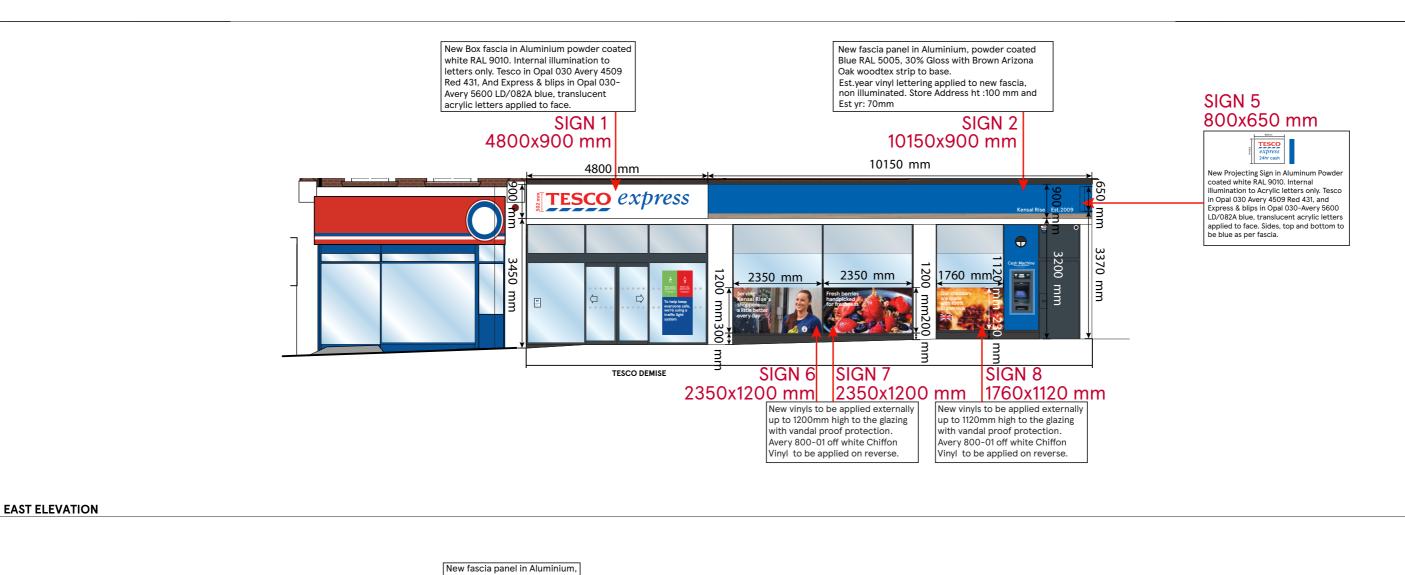

## 1:100 2m 0 2m 4m 6m 8m 10m

**NORTH ELEVATION** 

| DRAWING NO  |            | STORE TYPE            |     |
|-------------|------------|-----------------------|-----|
|             |            | EXPRESS               |     |
| 03_5775_03B |            | EXPRESS               |     |
|             |            |                       | _   |
| SCALE       | DATE       | STORE NAME            |     |
| 1:100@A3    | 27.07.2021 | KENSAL RISE           |     |
| CHECKED BY  |            |                       |     |
| SHIKHA      |            | CONTENT               |     |
| DRAWN BY    |            | PROPOSED ELEVATIONS   |     |
|             |            | I NOI OOLD ELLVATIONS |     |
| SAISREE     |            |                       | - 1 |