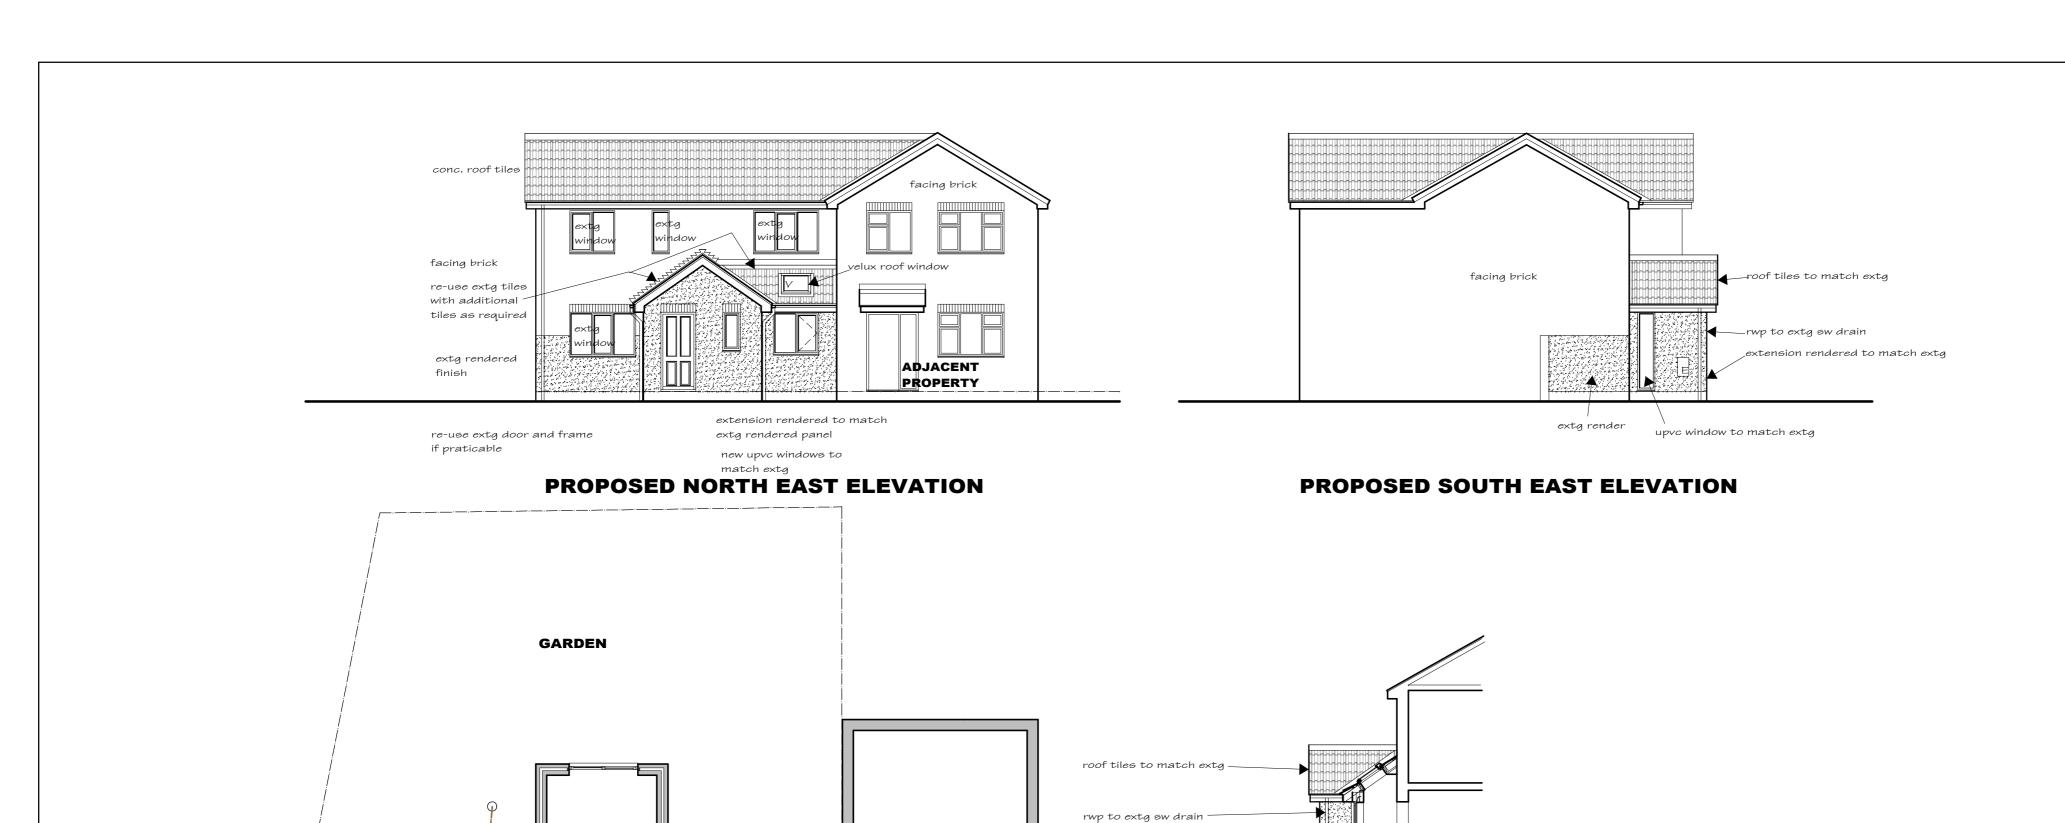

extension rendered to match extg -

upvc window to match extg\_

PROPOSED SECTION

STUDY

Mr A & Mrs J Hull, 36 Melcombe Ave., Strensall, York

Replacement of extg. porch with new single storey front porch, we & study extension.