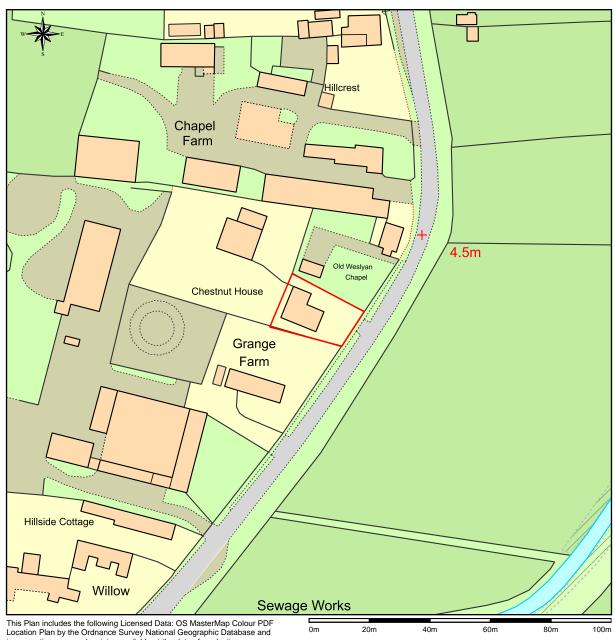

## **Location Plan of DN22 0EZ**

This Plan includes the following Licensed Data: OS MasterMap Colour PDF Location Plan by the Ordnance Survey National Geographic Database and incorporating surveyed revision available at the date of production. Reproduction in whole or in part is prohibited without the prior permission of Ordnance Survey. The representation of a road, track or path is no evidence of a right of way. The representation of features, as lines is no evidence of a property boundary. © Crown copyright and database rights, 2021. Ordnance Survey 0100031673

Scale: 1:1250, paper size: A4