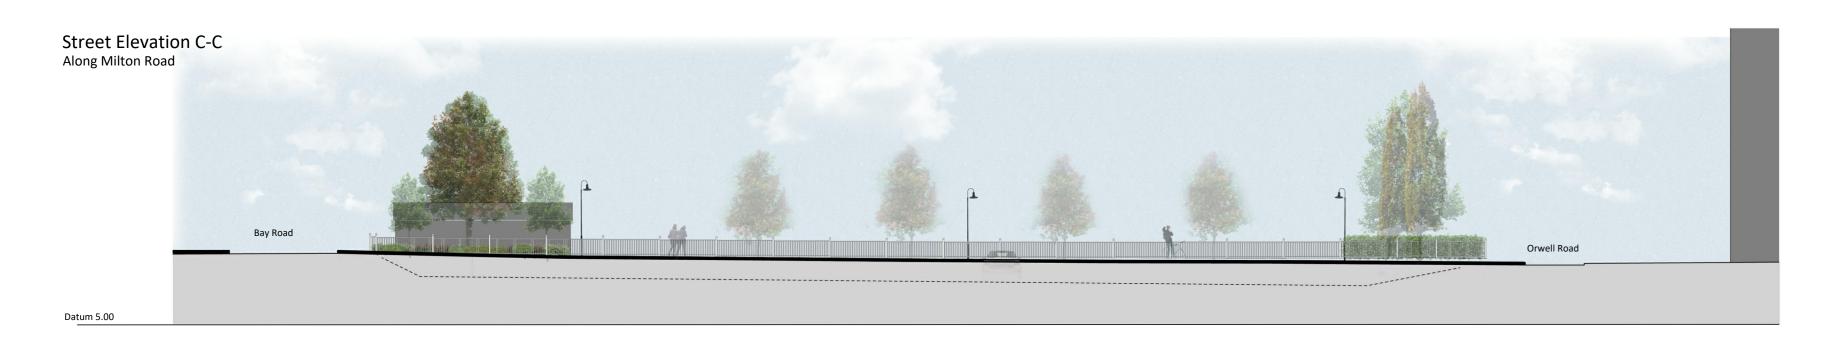

Do not scale from this drawing. All contractors must visit the site and be responsitor taking and checking Dimensions.

Boyer

Starlings Block, Land South of High Street, Dovercourt

Drawing Title
Street Scenes