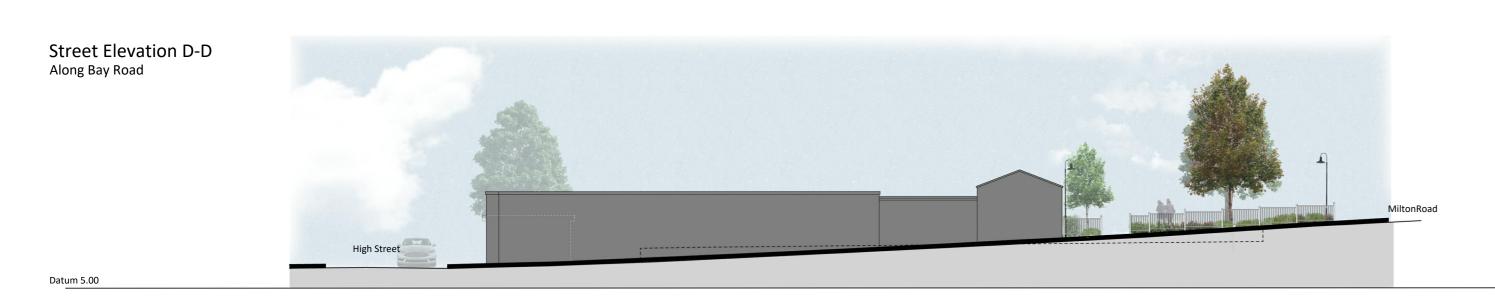

Do not scale from this drawing. All contractors must visit the site and be responsitor taking and checking Dimensions.

Boyer

Starlings Block, Land South of High Street, Dovercourt

Drawing Title
Street Scenes