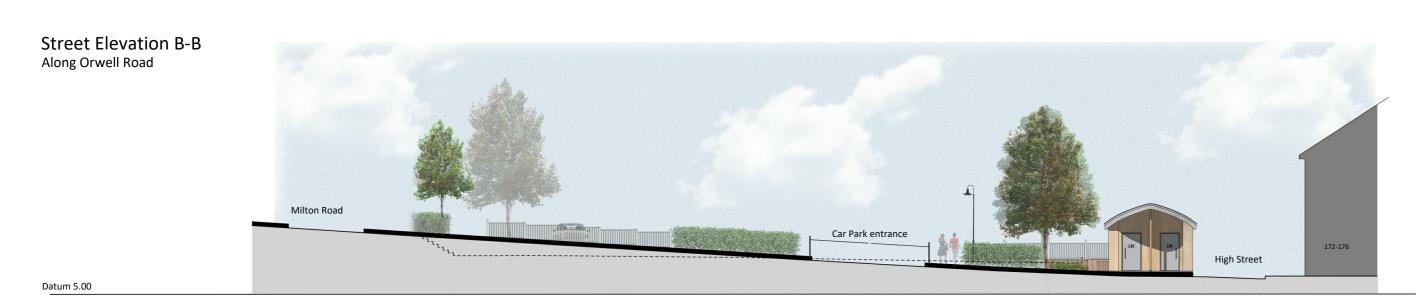

Do not scale from this drawing. All contractors must visit the site and be responsitor taking and checking Dimensions.

Boyer

Starlings Block, Land South of High Street, Dovercourt

Drawing Title
Street Scenes