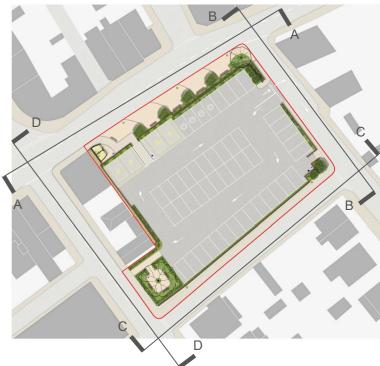

Do not scale from this drawing. All contractors must visit the site and be responsitor taking and checking Dimensions.

Boyer

Starlings Block, Land South of High Street, Dovercourt

Drawing Title
Street Scenes