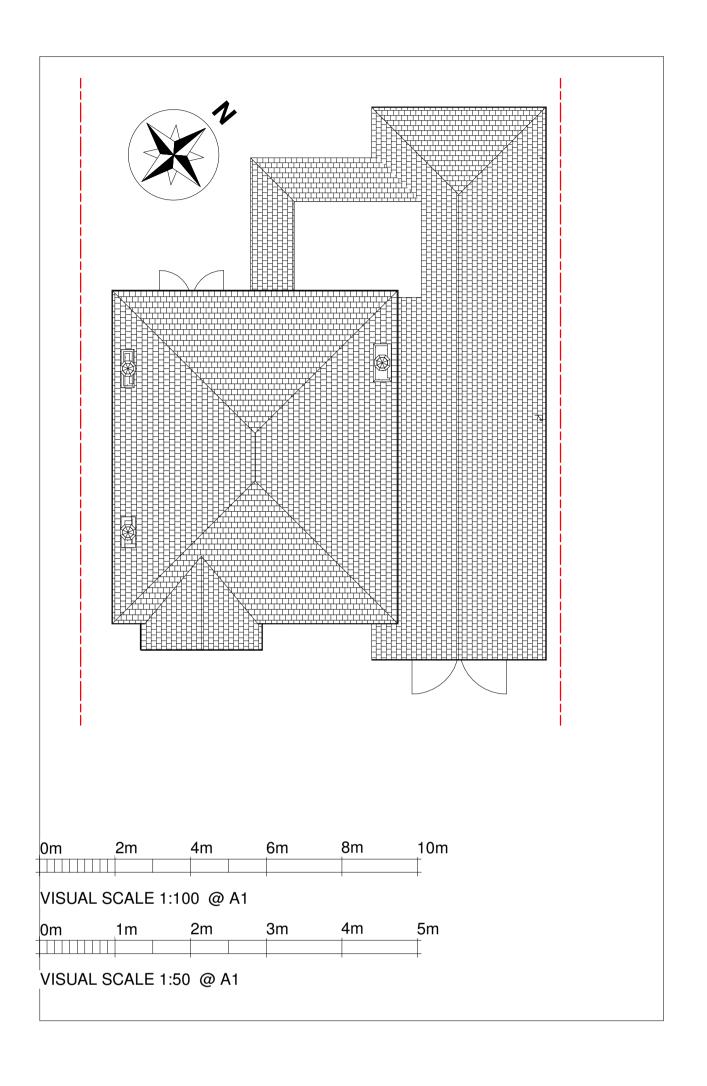

Erection of single storey rear extension inline with existing extension incorporating flat roof with Lantern light at 215 days Lane sidcup DA15 8JX

**Existing Plans and Elevations** 

CLIENT

DRAWN BY CHECKED BY DATE 26/05/2021