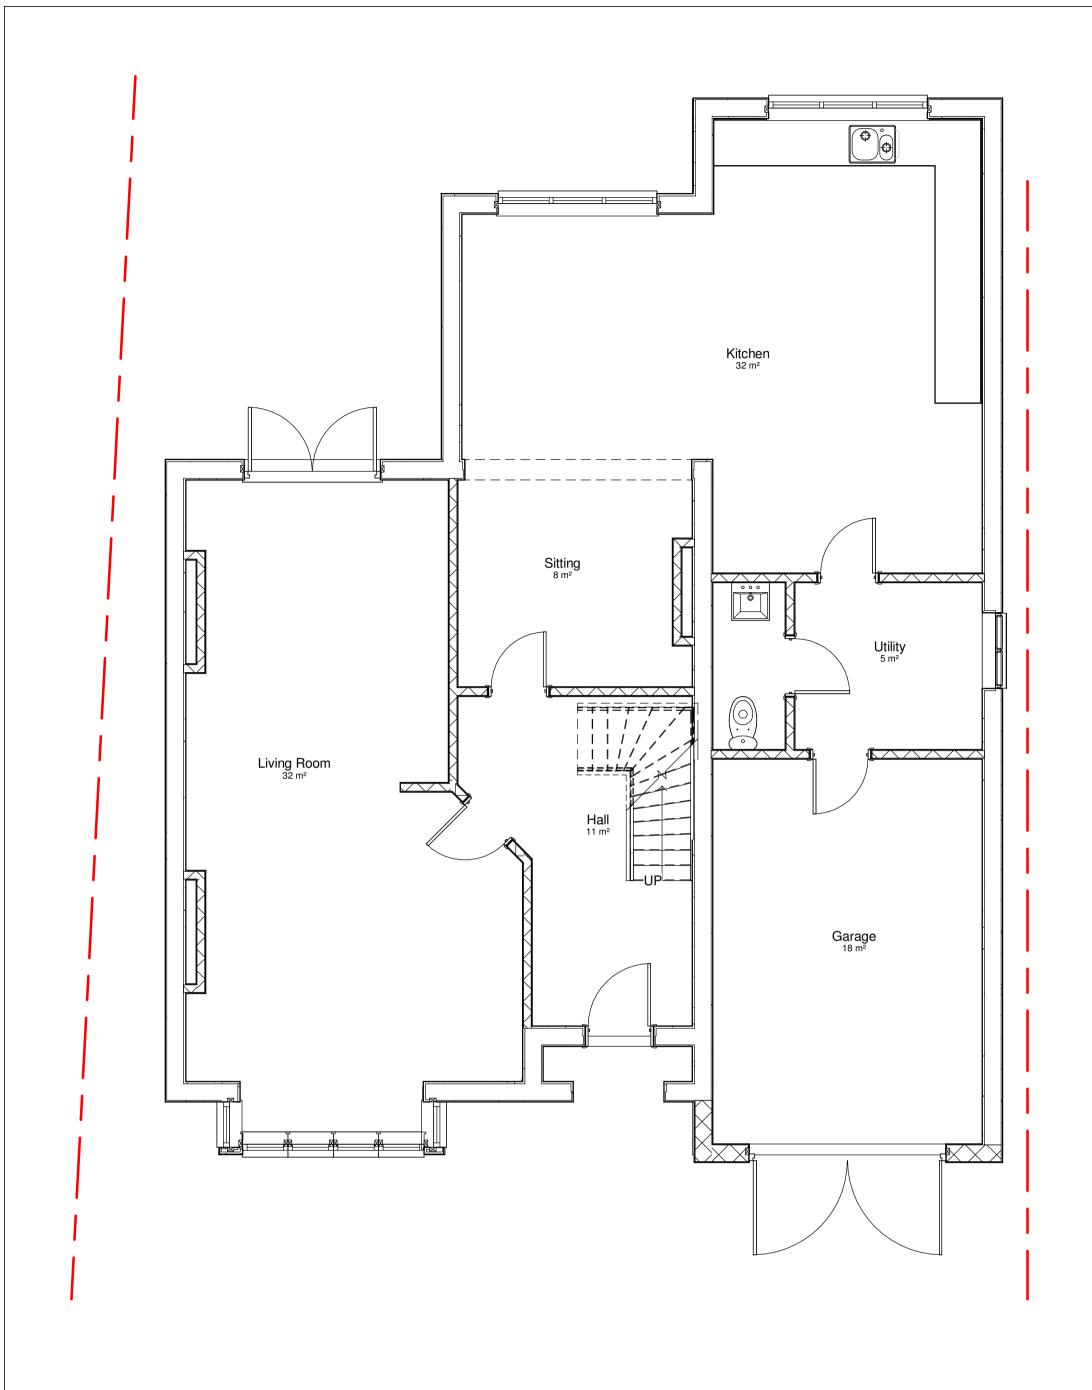

Erection of single storey rear extension inline with existing extension incorporating flat roof with Lantern light at 215 days Lane sidcup DA15 8JX

**Existing Plans and Elevations** 

CLIENT

DRAWN BY CHECKED BY DATE 26/05/2021