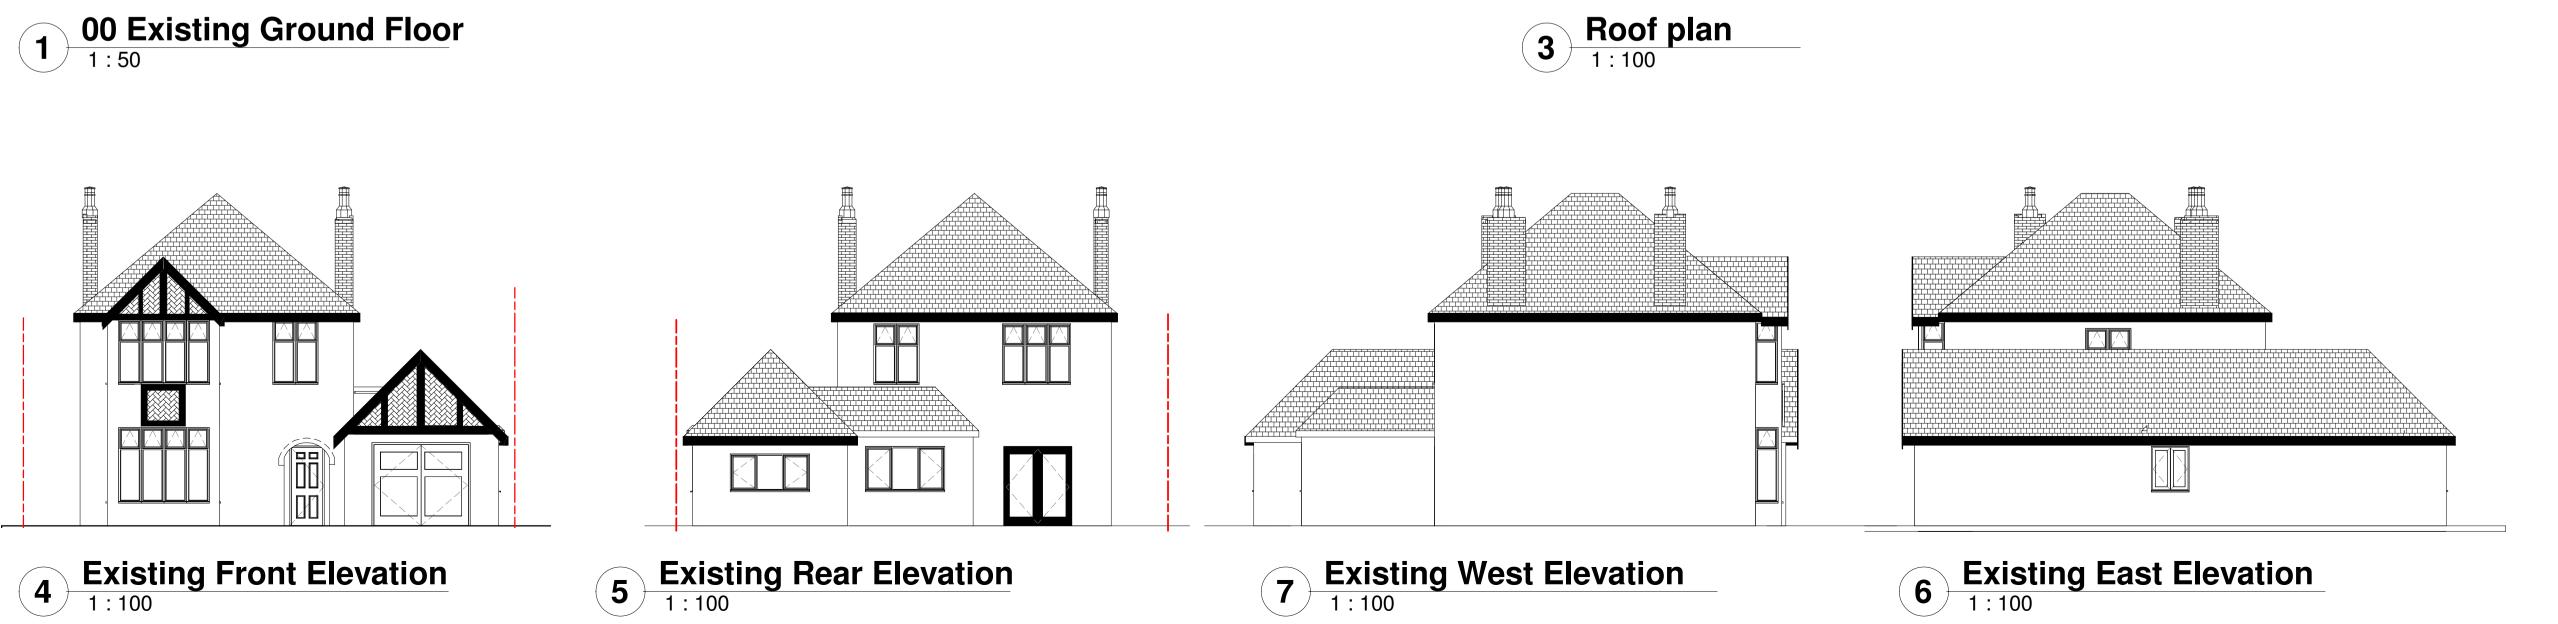

Erection of single storey rear extension inline with existing extension incorporating flat roof with Lantern light at 215 days Lane sidcup DA15 8JX

**Existing Plans and Elevations** 

CLIENT

DRAWN BY CHECKED BY DATE 26/05/2021