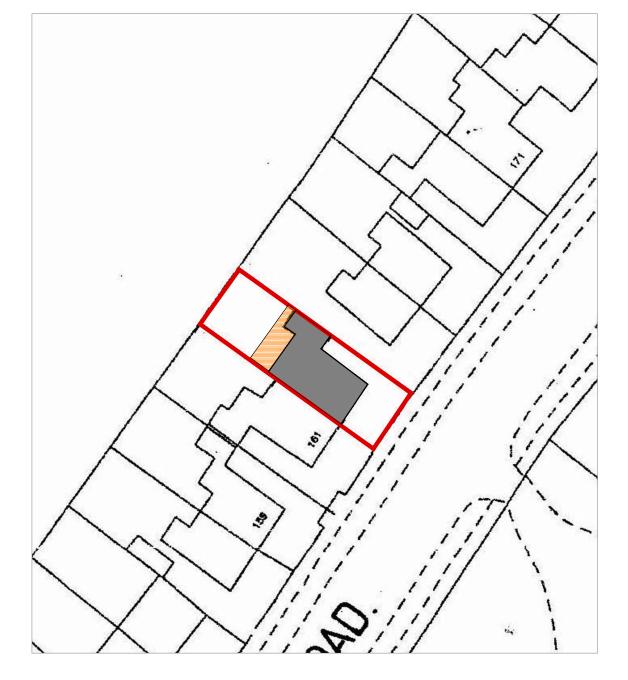

EXISTING SITE PLAN SCALE 1:500 @A3

PROPOSED SITE PLAN

SCALE 1:500 @A3

GENERAL NOTES

This drawing is not to be used for construction purposes unless clear marked "For Construction".

marked "For Construction".