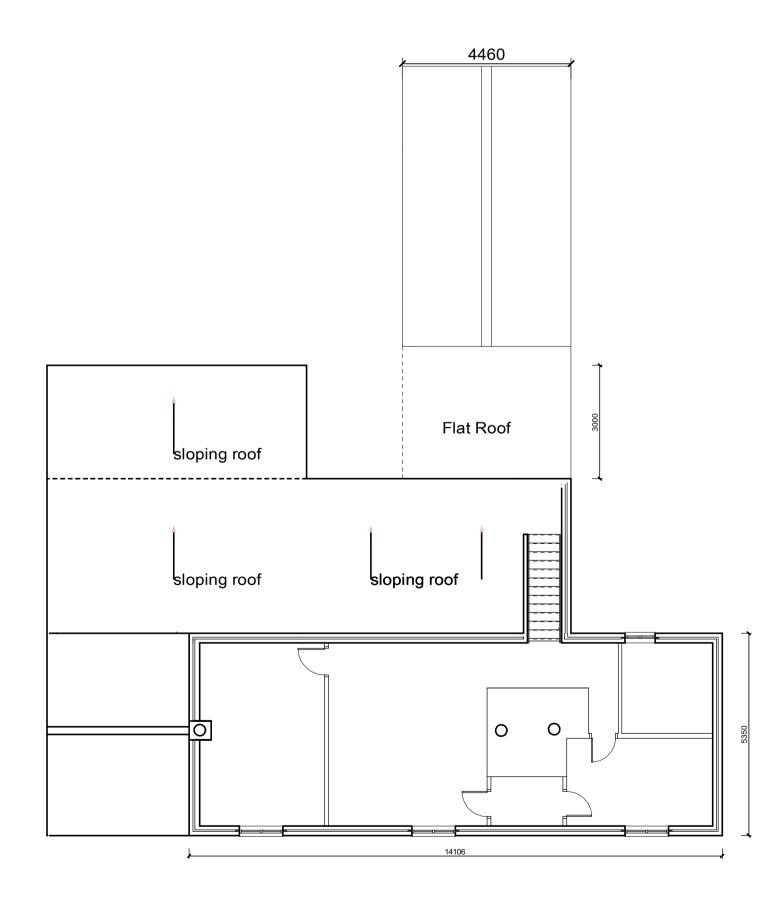

Existing Ground Floor Plan

Existing First Floor Plan

Existing Rear Elevation Existing Side Elevation. **Existing Side Elevation** 

Existing footprint and elevations.

The Tree Ways Public House, Queens Street, Cowlinge, Suffolk.