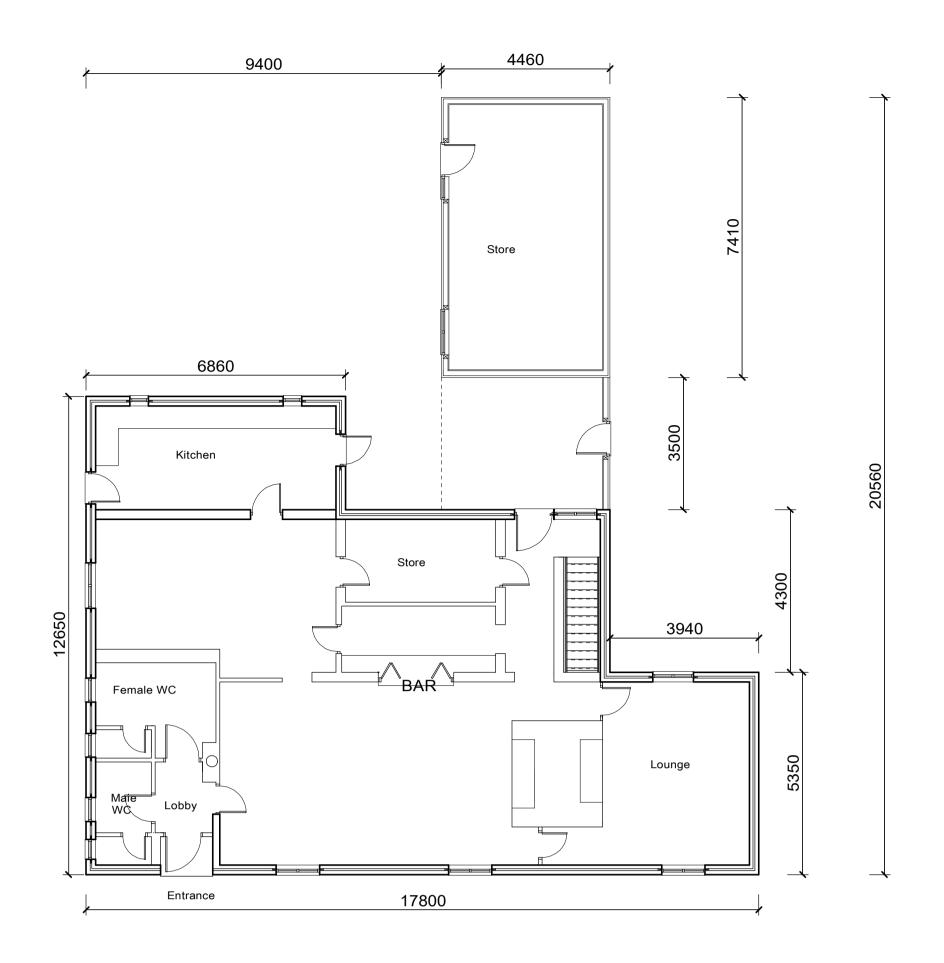

Existing Ground Floor Plan

Existing First Floor Plan

Existing Rear Elevation Existing Side Elevation. **Existing Side Elevation** 

Existing footprint and elevations.

The Tree Ways Public House, Queens Street, Cowlinge, Suffolk.