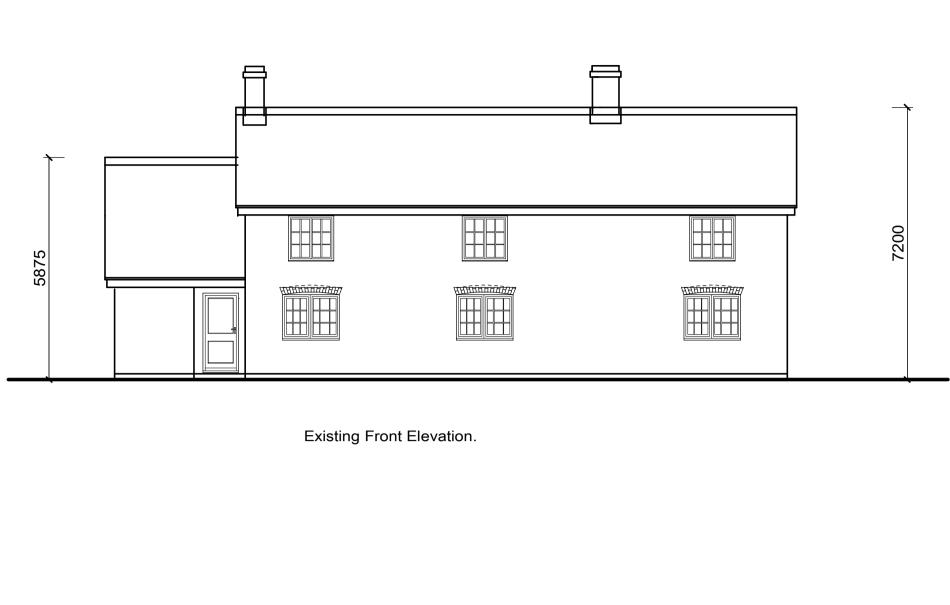

Existing Ground Floor Plan

Existing First Floor Plan

Existing Rear Elevation Existing Side Elevation. **Existing Side Elevation** 

Existing footprint and elevations.

The Tree Ways Public House, Queens Street, Cowlinge, Suffolk.