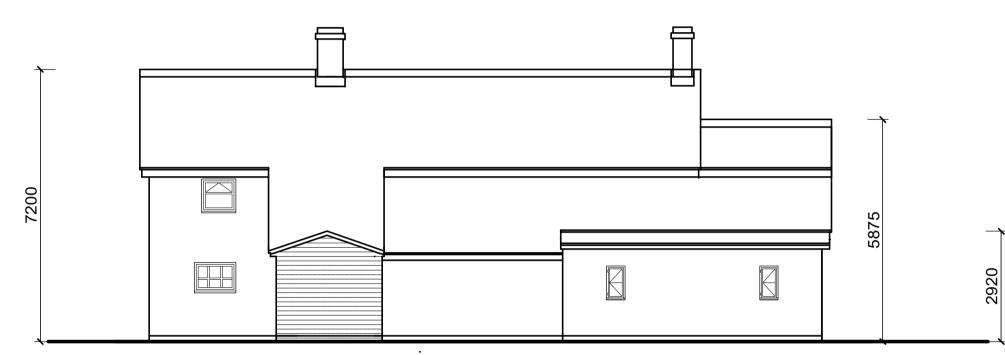

Existing Ground Floor Plan

Existing First Floor Plan

Existing Rear Elevation Existing Side Elevation. **Existing Side Elevation** 

Existing footprint and elevations.

The Tree Ways Public House, Queens Street, Cowlinge, Suffolk.